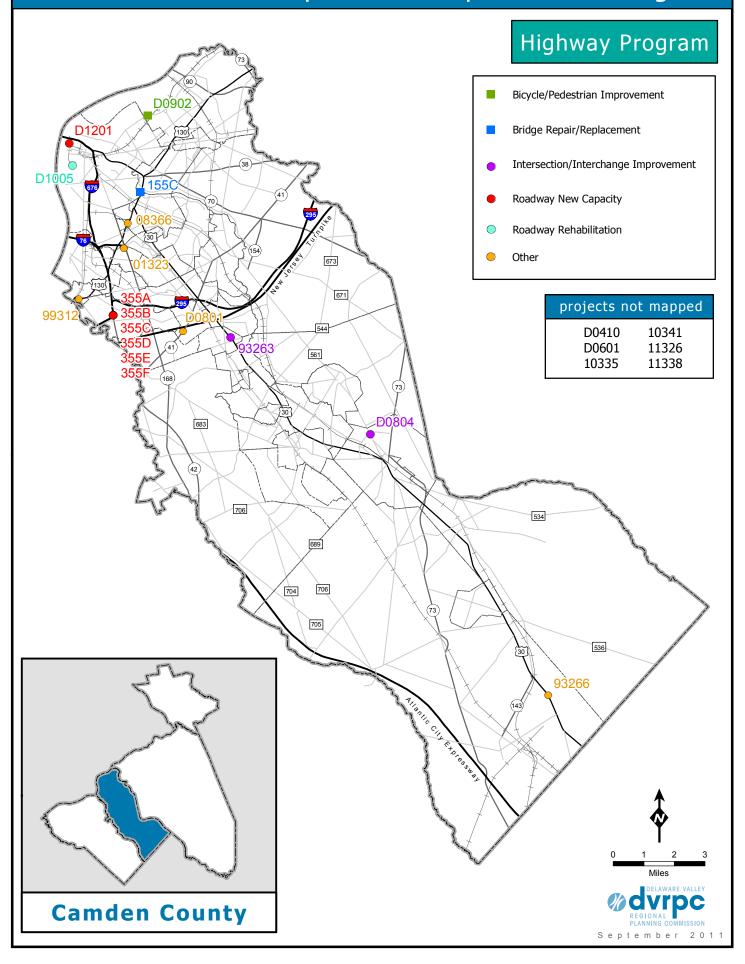

## FY 2012-2015 TIP Correspondence Index

Projects below are in order by DB#. Projects in the TIP listings are in Project Title order.

| DB#    | Project Title                                             |
|--------|-----------------------------------------------------------|
| Camden |                                                           |
| 01323  | Route 168, Newton Lake Dam                                |
| 08366  | Route 130, Camden County, Drainage                        |
| 10335  | Route 30, Various locations from E. of Broadway Ave. to L |
| 10341  | Route 168, Merchant Street to Ferry Avenue, Pavement      |
| 11326  | Route 76/676, Bridge Deck Replacements                    |
| 11338  | Route 70, Route 38 to Cropwell Road, Pavement             |
| 155C   | Route 30/130, Collingswood/Pennsauken (Phase B), PATC     |
| 355A   | Route 295/42, Missing Moves, Bellmawr                     |
| 355B   | Route 295/42/I-76, Direct Connection, Contract 1          |
| 355C   | Route 295/42/I-76, Direct Connection, Contract 2          |
| 355D   | Route 295/42/I-76, Direct Connection, Contract 3          |
| 355E   | Route 295/42/I-76, Direct Connection, Contract 4          |
| 355F   | Route 295/42/I-76, Direct Connection, Camden County, Ad   |
| 93263  | Route 30, Evesham Road Intersection Improvements          |
| 93266  | Route 30, Blue Anchor Dam                                 |
| 99312  | Route 130, Brooklawn Circles                              |
| D0410  | Camden County Roadway Safety Improvements                 |
| D0601  | Camden County Bus Purchase                                |
| D0801  | Clements Bridge Road Streetscape (CR 573), Phases 1-3     |
| D0804  | Haddon Avenue/Franklin Avenue, Intersection Improvemen    |
| D0901  | Laurel Springs Streetscape Improvement Project            |
| D0902  | River Road Improvements, Cramer Hill                      |
| D0905  | Bicycle Facilities and Street Lighting, Haddon Heights    |
| D1005  | Battleship New Jersey Access Road (Clinton Ave) Repavin   |
| D1009  | Berlin Road Streetscape Improvements, Camden County       |
| D1201  | Camden Waterfront Roads, Phase Two                        |
| X227A2 | Route 168, I-295 Interchange Improvements                 |