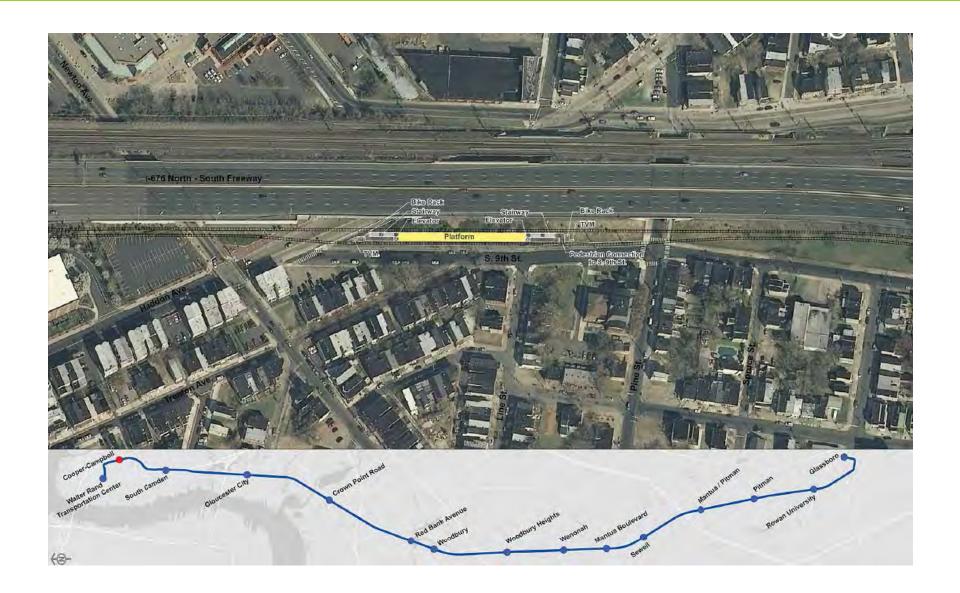

| 20.8%               | 19.1%       |
| Cooper Plaza            | 1192    | 886       | 206    | 5      |                   | The second secon | 23.5%               | 6.2%        |



### Interactive Mapping



http://www.camden-data.org



#### Housing











#### Other Challenges

- Crime
- · Health
- Poverty
- Education















### **FOCUS AREAS**



## MLK BOULEVARD



#### **MLK BOULEVARD**



#### **MLK BOULEVARD**























## KAIGHN AVE



#### KAIGHN AVE



### KAIGHN AVE



Figure 6: Existing Conditions at Haddon and Kaighn. Spring 2005. Source: DVRPC.



Figure 7: Photo Simulation of Future Haddon and Kaighn. Spring 2005. Source: Wallace, Roberts & Todd, LLC.