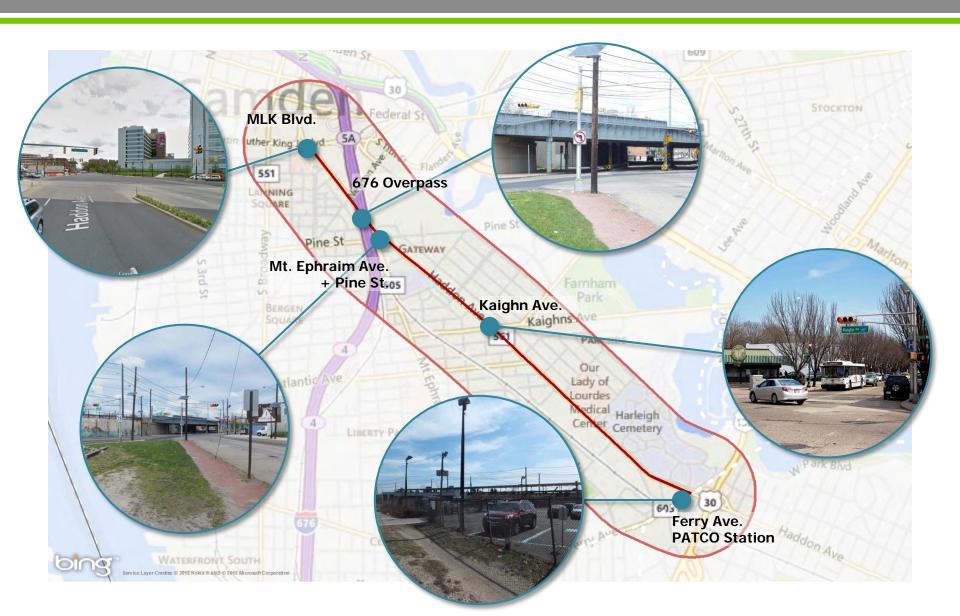

| 20.8%               | 19.1%       |
| Cooper Plaza            | 1192    | 886       | 206    | 5      |                   | The second secon | 23.5%               | 6.2%        |



### Interactive Mapping



http://www.camden-data.org



#### Housing











#### Other Challenges

- Crime
- · Health
- Poverty
- Education















### **FOCUS AREAS**



## MLK BOULEVARD



#### **MLK BOULEVARD**



#### **MLK BOULEVARD**























## KAIGHN AVE



#### KAIGHN AVE



### KAIGHN AVE



Figure 6: Existing Conditions at Haddon and Kaighn. Spring 2005. Source: DVRPC.



Figure 7: Photo Simulation of Future Haddon and Kaighn. Spring 2005. Source: Wallace, Roberts & Todd, LLC.