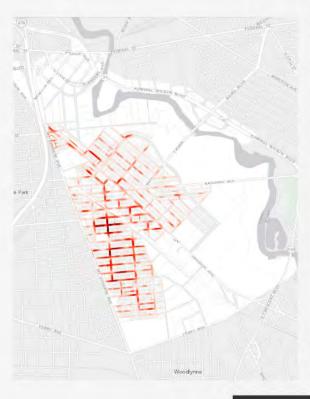

#### Housing

## Neighborhood and Vacancy

# Data by Neighborhood

| Vacancy Breakdown       |         |           |        |        |                   |                                                                                                                                                                                                                                                                                                                                                                                                                                                                                                                                                                                                                                                                                                                                                                                                                                                                                                                                                                                                                                                                                                                                                                                                                                                                                                                                                                                                                                                                                                                                                                                                                                                                                                                                                                                                                                                                                                                                                                                                                                                                                                                                |                     |             |
|-------------------------|---------|-----------|--------|--------|-------------------|--------------------------------------------------------------------------------------------------------------------------------------------------------------------------------------------------------------------------------------------------------------------------------------------------------------------------------------------------------------------------------------------------------------------------------------------------------------------------------------------------------------------------------------------------------------------------------------------------------------------------------------------------------------------------------------------------------------------------------------------------------------------------------------------------------------------------------------------------------------------------------------------------------------------------------------------------------------------------------------------------------------------------------------------------------------------------------------------------------------------------------------------------------------------------------------------------------------------------------------------------------------------------------------------------------------------------------------------------------------------------------------------------------------------------------------------------------------------------------------------------------------------------------------------------------------------------------------------------------------------------------------------------------------------------------------------------------------------------------------------------------------------------------------------------------------------------------------------------------------------------------------------------------------------------------------------------------------------------------------------------------------------------------------------------------------------------------------------------------------------------------|---------------------|-------------|
|                         | Total   | Total     |        |        |                   | % of Parcels that are                                                                                                                                                                                                                                                                                                                                                                                                                                                                                                                                                                                                                                                                                                                                                                                                                                                                                                                                                                                                                                                                                                                                                                                                                                                                                                                                                                                                                                                                                                                                                                                                                                                                                                                                                                                                                                                                                                                                                                                                                                                                                                          | Est. % of Buildings | Portion of  |
|                         | Parcels | Buildings | Vacant | Unsure | <b>Empty Lots</b> | Vacant Buildings or lots                                                                                                                                                                                                                                                                                                                                                                                                                                                                                                                                                                                                                                                                                                                                                                                                                                                                                                                                                                                                                                                                                                                                                                                                                                                                                                                                                                                                                                                                                                                                                                                                                                                                                                                                                                                                                                                                                                                                                                                                                                                                                                       | that are Vacant     | Tot Vacants |
| TOTAL                   | 31128   | 23031     | 3332   | 170    | 8142              | 37%                                                                                                                                                                                                                                                                                                                                                                                                                                                                                                                                                                                                                                                                                                                                                                                                                                                                                                                                                                                                                                                                                                                                                                                                                                                                                                                                                                                                                                                                                                                                                                                                                                                                                                                                                                                                                                                                                                                                                                                                                                                                                                                            | 14.84%              | 100%        |
| Gateway                 | 1465    | 1037      | 246    | 7      | 428               | 46%                                                                                                                                                                                                                                                                                                                                                                                                                                                                                                                                                                                                                                                                                                                                                                                                                                                                                                                                                                                                                                                                                                                                                                                                                                                                                                                                                                                                                                                                                                                                                                                                                                                                                                                                                                                                                                                                                                                                                                                                                                                                                                                            | 24.1%               | 7.4%        |
| Bergen Square           | 2766    | 1448      | 489    | 20     | 1318              | 65%                                                                                                                                                                                                                                                                                                                                                                                                                                                                                                                                                                                                                                                                                                                                                                                                                                                                                                                                                                                                                                                                                                                                                                                                                                                                                                                                                                                                                                                                                                                                                                                                                                                                                                                                                                                                                                                                                                                                                                                                                                                                                                                            | 34.5%               | 14.7%       |
| Cooper's Poynt          | 968     | 577       | 71     | 8      | 391               | 48%                                                                                                                                                                                                                                                                                                                                                                                                                                                                                                                                                                                                                                                                                                                                                                                                                                                                                                                                                                                                                                                                                                                                                                                                                                                                                                                                                                                                                                                                                                                                                                                                                                                                                                                                                                                                                                                                                                                                                                                                                                                                                                                            | 13.0%               | 2.1%        |
| Pyne Poynt              | 2223    | 1261      | 280    | 17     | 962               | 56%                                                                                                                                                                                                                                                                                                                                                                                                                                                                                                                                                                                                                                                                                                                                                                                                                                                                                                                                                                                                                                                                                                                                                                                                                                                                                                                                                                                                                                                                                                                                                                                                                                                                                                                                                                                                                                                                                                                                                                                                                                                                                                                            | 22.9%               | 8.4%        |
| Cramer Hill             | 1387    | 955       | 93     | 4      | 432               | 38%                                                                                                                                                                                                                                                                                                                                                                                                                                                                                                                                                                                                                                                                                                                                                                                                                                                                                                                                                                                                                                                                                                                                                                                                                                                                                                                                                                                                                                                                                                                                                                                                                                                                                                                                                                                                                                                                                                                                                                                                                                                                                                                            | 9.9%                | 2.8%        |
| Beideman                | 2285    | 1584      | 87     | 2      | 701               | 34%                                                                                                                                                                                                                                                                                                                                                                                                                                                                                                                                                                                                                                                                                                                                                                                                                                                                                                                                                                                                                                                                                                                                                                                                                                                                                                                                                                                                                                                                                                                                                                                                                                                                                                                                                                                                                                                                                                                                                                                                                                                                                                                            | 5.6%                | 2.6%        |
| Dudley                  | 1336    | 950       | 93     | 14     | 386               | 36%                                                                                                                                                                                                                                                                                                                                                                                                                                                                                                                                                                                                                                                                                                                                                                                                                                                                                                                                                                                                                                                                                                                                                                                                                                                                                                                                                                                                                                                                                                                                                                                                                                                                                                                                                                                                                                                                                                                                                                                                                                                                                                                            | 10,5%               | 2.8%        |
| Rosedale                | 1414    | 1222      | 53     | 4      | 192               | 17%                                                                                                                                                                                                                                                                                                                                                                                                                                                                                                                                                                                                                                                                                                                                                                                                                                                                                                                                                                                                                                                                                                                                                                                                                                                                                                                                                                                                                                                                                                                                                                                                                                                                                                                                                                                                                                                                                                                                                                                                                                                                                                                            | 4.5%                | 1.6%        |
| Stockton                | 1761    | 1627      | 71     | 1      | 134               | 12%                                                                                                                                                                                                                                                                                                                                                                                                                                                                                                                                                                                                                                                                                                                                                                                                                                                                                                                                                                                                                                                                                                                                                                                                                                                                                                                                                                                                                                                                                                                                                                                                                                                                                                                                                                                                                                                                                                                                                                                                                                                                                                                            | 4.4%                | 2.1%        |
| Marlton                 | 1864    | 1539      | 154    | 18     | 325               | 26%                                                                                                                                                                                                                                                                                                                                                                                                                                                                                                                                                                                                                                                                                                                                                                                                                                                                                                                                                                                                                                                                                                                                                                                                                                                                                                                                                                                                                                                                                                                                                                                                                                                                                                                                                                                                                                                                                                                                                                                                                                                                                                                            | 10.6%               | 4.6%        |
| Parkside                | 1822    | 1699      | 222    | 17     | 123               | 19%                                                                                                                                                                                                                                                                                                                                                                                                                                                                                                                                                                                                                                                                                                                                                                                                                                                                                                                                                                                                                                                                                                                                                                                                                                                                                                                                                                                                                                                                                                                                                                                                                                                                                                                                                                                                                                                                                                                                                                                                                                                                                                                            | 13.6%               | 6.7%        |
| Whitman Park            | 2215    | 1933      | 444    | 0      | 282               | 33%                                                                                                                                                                                                                                                                                                                                                                                                                                                                                                                                                                                                                                                                                                                                                                                                                                                                                                                                                                                                                                                                                                                                                                                                                                                                                                                                                                                                                                                                                                                                                                                                                                                                                                                                                                                                                                                                                                                                                                                                                                                                                                                            | 23.0%               | 13.3%       |
| Liberty Park            | 873     | 751       | 117    | 1      | 122               | 27%                                                                                                                                                                                                                                                                                                                                                                                                                                                                                                                                                                                                                                                                                                                                                                                                                                                                                                                                                                                                                                                                                                                                                                                                                                                                                                                                                                                                                                                                                                                                                                                                                                                                                                                                                                                                                                                                                                                                                                                                                                                                                                                            | 15.6%               | 3.5%        |
| Centerville             | 662     | 390       | 76     | 3      | 272               | 53%                                                                                                                                                                                                                                                                                                                                                                                                                                                                                                                                                                                                                                                                                                                                                                                                                                                                                                                                                                                                                                                                                                                                                                                                                                                                                                                                                                                                                                                                                                                                                                                                                                                                                                                                                                                                                                                                                                                                                                                                                                                                                                                            | 19.9%               | 2.3%        |
| Waterfront South        | 1374    | 790       | 153    | 13     | 584               | 54%                                                                                                                                                                                                                                                                                                                                                                                                                                                                                                                                                                                                                                                                                                                                                                                                                                                                                                                                                                                                                                                                                                                                                                                                                                                                                                                                                                                                                                                                                                                                                                                                                                                                                                                                                                                                                                                                                                                                                                                                                                                                                                                            | 20.2%               | 4.6%        |
| Morgan Village          | 1120    | 824       | 93     | 6      | 296               | 35%                                                                                                                                                                                                                                                                                                                                                                                                                                                                                                                                                                                                                                                                                                                                                                                                                                                                                                                                                                                                                                                                                                                                                                                                                                                                                                                                                                                                                                                                                                                                                                                                                                                                                                                                                                                                                                                                                                                                                                                                                                                                                                                            | 11.7%               | 2.8%        |
| Fairview                | 2065    | 2011      | 182    | 19     | 54                | 11%                                                                                                                                                                                                                                                                                                                                                                                                                                                                                                                                                                                                                                                                                                                                                                                                                                                                                                                                                                                                                                                                                                                                                                                                                                                                                                                                                                                                                                                                                                                                                                                                                                                                                                                                                                                                                                                                                                                                                                                                                                                                                                                            | 9.5%                | 5.5%        |
| Cooper Grant/Waterfront | 866     | 573       | 51     | 7      | 293               | 40%                                                                                                                                                                                                                                                                                                                                                                                                                                                                                                                                                                                                                                                                                                                                                                                                                                                                                                                                                                                                                                                                                                                                                                                                                                                                                                                                                                                                                                                                                                                                                                                                                                                                                                                                                                                                                                                                                                                                                                                                                                                                                                                            | 9.5%                | 1.5%        |
| CBD/Lanning Square      | 2492    | 1735      | 355    | 9      | 757               | 45%                                                                                                                                                                                                                                                                                                                                                                                                                                                                                                                                                                                                                                                                                                                                                                                                                                                                                                                                                                                                                                                                                                                                                                                                                                                                                                                                                                                                                                                                                                                                                                                                                                                                                                                                                                                                                                                                                                                                                                                                                                                                                                                            | 20.7%               | 10.7%       |
| Other                   | 170     | 125       | 2      | 0      | 45                | ***                                                                                                                                                                                                                                                                                                                                                                                                                                                                                                                                                                                                                                                                                                                                                                                                                                                                                                                                                                                                                                                                                                                                                                                                                                                                                                                                                                                                                                                                                                                                                                                                                                                                                                                                                                                                                                                                                                                                                                                                                                                                                                                            |                     |             |
| EAST CAMDEN NBHD        | 6375    | 5338      | 371    | 37     | 1037              | 22%                                                                                                                                                                                                                                                                                                                                                                                                                                                                                                                                                                                                                                                                                                                                                                                                                                                                                                                                                                                                                                                                                                                                                                                                                                                                                                                                                                                                                                                                                                                                                                                                                                                                                                                                                                                                                                                                                                                                                                                                                                                                                                                            | 7.3%                | 11.1%       |
| CRAMER HILL NBHD        | 3672    | 2539      | 180    | 6      | 1133              | 36%                                                                                                                                                                                                                                                                                                                                                                                                                                                                                                                                                                                                                                                                                                                                                                                                                                                                                                                                                                                                                                                                                                                                                                                                                                                                                                                                                                                                                                                                                                                                                                                                                                                                                                                                                                                                                                                                                                                                                                                                                                                                                                                            | 7.2%                | 5.4%        |
| NORTH CAMDEN NBHD       | 3191    | 1838      | 351    | 25     | 1353              | 53%                                                                                                                                                                                                                                                                                                                                                                                                                                                                                                                                                                                                                                                                                                                                                                                                                                                                                                                                                                                                                                                                                                                                                                                                                                                                                                                                                                                                                                                                                                                                                                                                                                                                                                                                                                                                                                                                                                                                                                                                                                                                                                                            | 19.8%               | 10.5%       |
| CHOICE NBHD (no Gatew.) | 3750    | 3074      | 637    | 4      | 676               | 35%                                                                                                                                                                                                                                                                                                                                                                                                                                                                                                                                                                                                                                                                                                                                                                                                                                                                                                                                                                                                                                                                                                                                                                                                                                                                                                                                                                                                                                                                                                                                                                                                                                                                                                                                                                                                                                                                                                                                                                                                                                                                                                                            | 20.8%               | 19.1%       |
| Cooper Plaza            | 1192    | 886       | 206    | 5      |                   | The second secon | 23.5%               | 6.2%        |