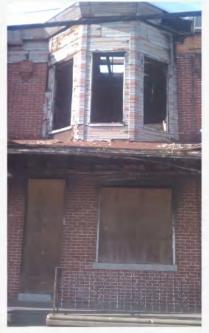

#### Housing

## Neighborhood and Vacancy

# Data by Neighborhood

| Vacancy Breakdown       |         |           |        |        |                   |                                                                                                                                                                                                                                                                                                                                                                                                                                                                                                                                                                                                                                                                                                                                                                                                                                                                                                                                                                                                                                                                                                                                                                                                                                                                                                                                                                                                                                                                                                                                                                                                                                                                                                                                                                                                                                                                                                                                                                                                                                                                                                                                |                     |             |
|-------------------------|---------|-----------|--------|--------|-------------------|--------------------------------------------------------------------------------------------------------------------------------------------------------------------------------------------------------------------------------------------------------------------------------------------------------------------------------------------------------------------------------------------------------------------------------------------------------------------------------------------------------------------------------------------------------------------------------------------------------------------------------------------------------------------------------------------------------------------------------------------------------------------------------------------------------------------------------------------------------------------------------------------------------------------------------------------------------------------------------------------------------------------------------------------------------------------------------------------------------------------------------------------------------------------------------------------------------------------------------------------------------------------------------------------------------------------------------------------------------------------------------------------------------------------------------------------------------------------------------------------------------------------------------------------------------------------------------------------------------------------------------------------------------------------------------------------------------------------------------------------------------------------------------------------------------------------------------------------------------------------------------------------------------------------------------------------------------------------------------------------------------------------------------------------------------------------------------------------------------------------------------|---------------------|-------------|
|                         | Total   | Total     |        |        |                   | % of Parcels that are                                                                                                                                                                                                                                                                                                                                                                                                                                                                                                                                                                                                                                                                                                                                                                                                                                                                                                                                                                                                                                                                                                                                                                                                                                                                                                                                                                                                                                                                                                                                                                                                                                                                                                                                                                                                                                                                                                                                                                                                                                                                                                          | Est. % of Buildings | Portion of  |
|                         | Parcels | Buildings | Vacant | Unsure | <b>Empty Lots</b> | Vacant Buildings or lots                                                                                                                                                                                                                                                                                                                                                                                                                                                                                                                                                                                                                                                                                                                                                                                                                                                                                                                                                                                                                                                                                                                                                                                                                                                                                                                                                                                                                                                                                                                                                                                                                                                                                                                                                                                                                                                                                                                                                                                                                                                                                                       | that are Vacant     | Tot Vacants |
| TOTAL                   | 31128   | 23031     | 3332   | 170    | 8142              | 37%                                                                                                                                                                                                                                                                                                                                                                                                                                                                                                                                                                                                                                                                                                                                                                                                                                                                                                                                                                                                                                                                                                                                                                                                                                                                                                                                                                                                                                                                                                                                                                                                                                                                                                                                                                                                                                                                                                                                                                                                                                                                                                                            | 14.84%              | 100%        |
| Gateway                 | 1465    | 1037      | 246    | 7      | 428               | 46%                                                                                                                                                                                                                                                                                                                                                                                                                                                                                                                                                                                                                                                                                                                                                                                                                                                                                                                                                                                                                                                                                                                                                                                                                                                                                                                                                                                                                                                                                                                                                                                                                                                                                                                                                                                                                                                                                                                                                                                                                                                                                                                            | 24.1%               | 7.4%        |
| Bergen Square           | 2766    | 1448      | 489    | 20     | 1318              | 65%                                                                                                                                                                                                                                                                                                                                                                                                                                                                                                                                                                                                                                                                                                                                                                                                                                                                                                                                                                                                                                                                                                                                                                                                                                                                                                                                                                                                                                                                                                                                                                                                                                                                                                                                                                                                                                                                                                                                                                                                                                                                                                                            | 34.5%               | 14.7%       |
| Cooper's Poynt          | 968     | 577       | 71     | 8      | 391               | 48%                                                                                                                                                                                                                                                                                                                                                                                                                                                                                                                                                                                                                                                                                                                                                                                                                                                                                                                                                                                                                                                                                                                                                                                                                                                                                                                                                                                                                                                                                                                                                                                                                                                                                                                                                                                                                                                                                                                                                                                                                                                                                                                            | 13.0%               | 2.1%        |
| Pyne Poynt              | 2223    | 1261      | 280    | 17     | 962               | 56%                                                                                                                                                                                                                                                                                                                                                                                                                                                                                                                                                                                                                                                                                                                                                                                                                                                                                                                                                                                                                                                                                                                                                                                                                                                                                                                                                                                                                                                                                                                                                                                                                                                                                                                                                                                                                                                                                                                                                                                                                                                                                                                            | 22.9%               | 8.4%        |
| Cramer Hill             | 1387    | 955       | 93     | 4      | 432               | 38%                                                                                                                                                                                                                                                                                                                                                                                                                                                                                                                                                                                                                                                                                                                                                                                                                                                                                                                                                                                                                                                                                                                                                                                                                                                                                                                                                                                                                                                                                                                                                                                                                                                                                                                                                                                                                                                                                                                                                                                                                                                                                                                            | 9.9%                | 2.8%        |
| Beideman                | 2285    | 1584      | 87     | 2      | 701               | 34%                                                                                                                                                                                                                                                                                                                                                                                                                                                                                                                                                                                                                                                                                                                                                                                                                                                                                                                                                                                                                                                                                                                                                                                                                                                                                                                                                                                                                                                                                                                                                                                                                                                                                                                                                                                                                                                                                                                                                                                                                                                                                                                            | 5.6%                | 2.6%        |
| Dudley                  | 1336    | 950       | 93     | 14     | 386               | 36%                                                                                                                                                                                                                                                                                                                                                                                                                                                                                                                                                                                                                                                                                                                                                                                                                                                                                                                                                                                                                                                                                                                                                                                                                                                                                                                                                                                                                                                                                                                                                                                                                                                                                                                                                                                                                                                                                                                                                                                                                                                                                                                            | 10,5%               | 2.8%        |
| Rosedale                | 1414    | 1222      | 53     | 4      | 192               | 17%                                                                                                                                                                                                                                                                                                                                                                                                                                                                                                                                                                                                                                                                                                                                                                                                                                                                                                                                                                                                                                                                                                                                                                                                                                                                                                                                                                                                                                                                                                                                                                                                                                                                                                                                                                                                                                                                                                                                                                                                                                                                                                                            | 4.5%                | 1.6%        |
| Stockton                | 1761    | 1627      | 71     | 1      | 134               | 12%                                                                                                                                                                                                                                                                                                                                                                                                                                                                                                                                                                                                                                                                                                                                                                                                                                                                                                                                                                                                                                                                                                                                                                                                                                                                                                                                                                                                                                                                                                                                                                                                                                                                                                                                                                                                                                                                                                                                                                                                                                                                                                                            | 4.4%                | 2.1%        |
| Marlton                 | 1864    | 1539      | 154    | 18     | 325               | 26%                                                                                                                                                                                                                                                                                                                                                                                                                                                                                                                                                                                                                                                                                                                                                                                                                                                                                                                                                                                                                                                                                                                                                                                                                                                                                                                                                                                                                                                                                                                                                                                                                                                                                                                                                                                                                                                                                                                                                                                                                                                                                                                            | 10.6%               | 4.6%        |
| Parkside                | 1822    | 1699      | 222    | 17     | 123               | 19%                                                                                                                                                                                                                                                                                                                                                                                                                                                                                                                                                                                                                                                                                                                                                                                                                                                                                                                                                                                                                                                                                                                                                                                                                                                                                                                                                                                                                                                                                                                                                                                                                                                                                                                                                                                                                                                                                                                                                                                                                                                                                                                            | 13.6%               | 6.7%        |
| Whitman Park            | 2215    | 1933      | 444    | 0      | 282               | 33%                                                                                                                                                                                                                                                                                                                                                                                                                                                                                                                                                                                                                                                                                                                                                                                                                                                                                                                                                                                                                                                                                                                                                                                                                                                                                                                                                                                                                                                                                                                                                                                                                                                                                                                                                                                                                                                                                                                                                                                                                                                                                                                            | 23.0%               | 13.3%       |
| Liberty Park            | 873     | 751       | 117    | 1      | 122               | 27%                                                                                                                                                                                                                                                                                                                                                                                                                                                                                                                                                                                                                                                                                                                                                                                                                                                                                                                                                                                                                                                                                                                                                                                                                                                                                                                                                                                                                                                                                                                                                                                                                                                                                                                                                                                                                                                                                                                                                                                                                                                                                                                            | 15.6%               | 3.5%        |
| Centerville             | 662     | 390       | 76     | 3      | 272               | 53%                                                                                                                                                                                                                                                                                                                                                                                                                                                                                                                                                                                                                                                                                                                                                                                                                                                                                                                                                                                                                                                                                                                                                                                                                                                                                                                                                                                                                                                                                                                                                                                                                                                                                                                                                                                                                                                                                                                                                                                                                                                                                                                            | 19.9%               | 2.3%        |
| Waterfront South        | 1374    | 790       | 153    | 13     | 584               | 54%                                                                                                                                                                                                                                                                                                                                                                                                                                                                                                                                                                                                                                                                                                                                                                                                                                                                                                                                                                                                                                                                                                                                                                                                                                                                                                                                                                                                                                                                                                                                                                                                                                                                                                                                                                                                                                                                                                                                                                                                                                                                                                                            | 20.2%               | 4.6%        |
| Morgan Village          | 1120    | 824       | 93     | 6      | 296               | 35%                                                                                                                                                                                                                                                                                                                                                                                                                                                                                                                                                                                                                                                                                                                                                                                                                                                                                                                                                                                                                                                                                                                                                                                                                                                                                                                                                                                                                                                                                                                                                                                                                                                                                                                                                                                                                                                                                                                                                                                                                                                                                                                            | 11.7%               | 2.8%        |
| Fairview                | 2065    | 2011      | 182    | 19     | 54                | 11%                                                                                                                                                                                                                                                                                                                                                                                                                                                                                                                                                                                                                                                                                                                                                                                                                                                                                                                                                                                                                                                                                                                                                                                                                                                                                                                                                                                                                                                                                                                                                                                                                                                                                                                                                                                                                                                                                                                                                                                                                                                                                                                            | 9.5%                | 5.5%        |
| Cooper Grant/Waterfront | 866     | 573       | 51     | 7      | 293               | 40%                                                                                                                                                                                                                                                                                                                                                                                                                                                                                                                                                                                                                                                                                                                                                                                                                                                                                                                                                                                                                                                                                                                                                                                                                                                                                                                                                                                                                                                                                                                                                                                                                                                                                                                                                                                                                                                                                                                                                                                                                                                                                                                            | 9.5%                | 1.5%        |
| CBD/Lanning Square      | 2492    | 1735      | 355    | 9      | 757               | 45%                                                                                                                                                                                                                                                                                                                                                                                                                                                                                                                                                                                                                                                                                                                                                                                                                                                                                                                                                                                                                                                                                                                                                                                                                                                                                                                                                                                                                                                                                                                                                                                                                                                                                                                                                                                                                                                                                                                                                                                                                                                                                                                            | 20.7%               | 10.7%       |
| Other                   | 170     | 125       | 2      | 0      | 45                | ***                                                                                                                                                                                                                                                                                                                                                                                                                                                                                                                                                                                                                                                                                                                                                                                                                                                                                                                                                                                                                                                                                                                                                                                                                                                                                                                                                                                                                                                                                                                                                                                                                                                                                                                                                                                                                                                                                                                                                                                                                                                                                                                            |                     |             |
| EAST CAMDEN NBHD        | 6375    | 5338      | 371    | 37     | 1037              | 22%                                                                                                                                                                                                                                                                                                                                                                                                                                                                                                                                                                                                                                                                                                                                                                                                                                                                                                                                                                                                                                                                                                                                                                                                                                                                                                                                                                                                                                                                                                                                                                                                                                                                                                                                                                                                                                                                                                                                                                                                                                                                                                                            | 7.3%                | 11.1%       |
| CRAMER HILL NBHD        | 3672    | 2539      | 180    | 6      | 1133              | 36%                                                                                                                                                                                                                                                                                                                                                                                                                                                                                                                                                                                                                                                                                                                                                                                                                                                                                                                                                                                                                                                                                                                                                                                                                                                                                                                                                                                                                                                                                                                                                                                                                                                                                                                                                                                                                                                                                                                                                                                                                                                                                                                            | 7.2%                | 5.4%        |
| NORTH CAMDEN NBHD       | 3191    | 1838      | 351    | 25     | 1353              | 53%                                                                                                                                                                                                                                                                                                                                                                                                                                                                                                                                                                                                                                                                                                                                                                                                                                                                                                                                                                                                                                                                                                                                                                                                                                                                                                                                                                                                                                                                                                                                                                                                                                                                                                                                                                                                                                                                                                                                                                                                                                                                                                                            | 19.8%               | 10.5%       |
| CHOICE NBHD (no Gatew.) | 3750    | 3074      | 637    | 4      | 676               | 35%                                                                                                                                                                                                                                                                                                                                                                                                                                                                                                                                                                                                                                                                                                                                                                                                                                                                                                                                                                                                                                                                                                                                                                                                                                                                                                                                                                                                                                                                                                                                                                                                                                                                                                                                                                                                                                                                                                                                                                                                                                                                                                                            | 20.8%               | 19.1%       |
| Cooper Plaza            | 1192    | 886       | 206    | 5      |                   | The second secon | 23.5%               | 6.2%        |