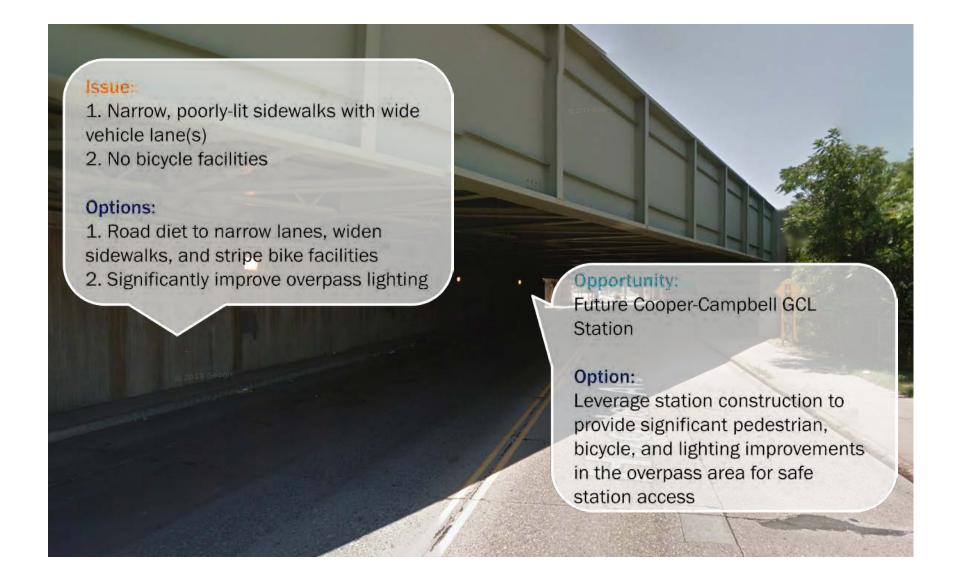

#### STREET SECTION

#### STREET CONDITION

#### Haddon Avenue from 676 to Ferry Avenue