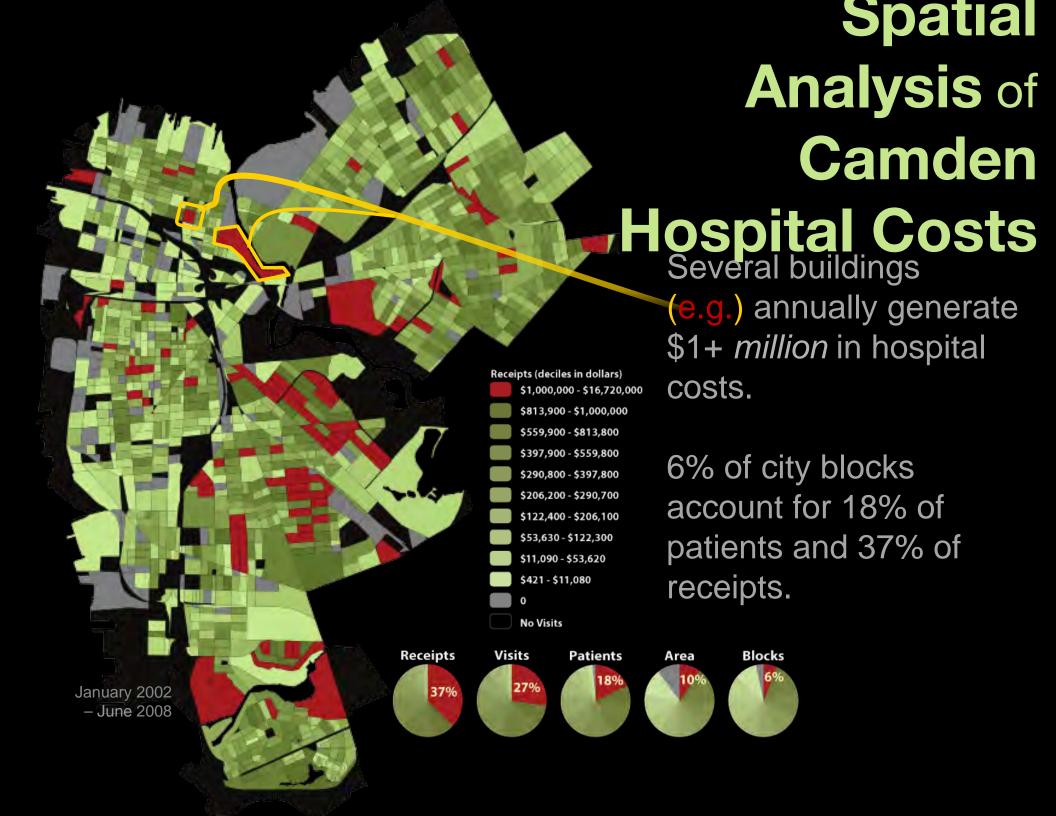

# Who uses Camden's hospitals most?

≈1% of population >5 chronic conditions

#### averages:

57 years old 4.5 ED visits 5.3 inpatient hospitalized 54 days

> \$673,000 charges \$73,143 receipts