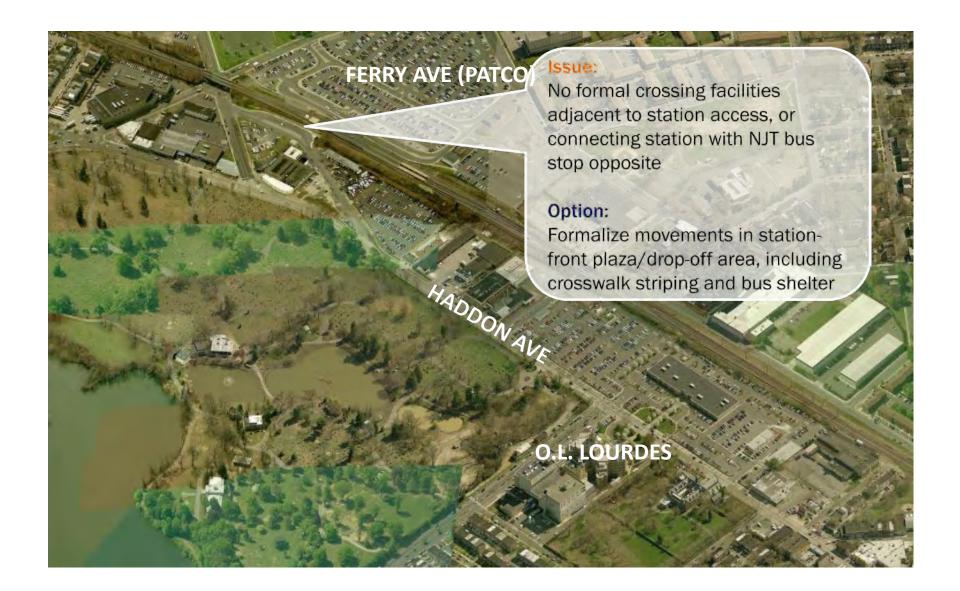

#### **TRANSIT**

#### STREET SECTION

#### Haddon Avenue from 676 to Ferry Avenue