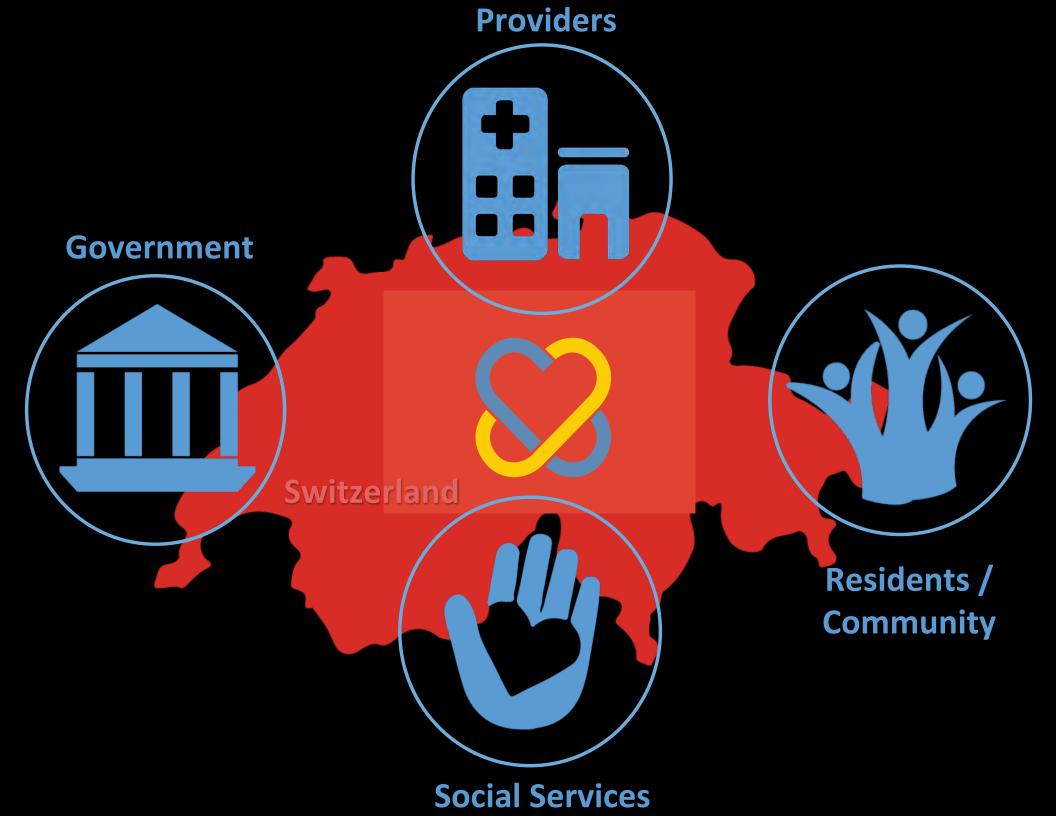

# Innovative Strategies for Multi-Sector Collaboration: ARISE Camden

The mission of CCHP
is to improve the health
of all Camden residents
by increasing the
capacity, quality, and accessibility
of the city's healthcare delivery system.

#### **Health Care**

Government

Residents / **Community** 

**Social Services** 

Care
Management
Initiatives

**Clinical Redesign** 

Cross-Site
Learning &
Workforce
Development

Data, Research & Evaluation