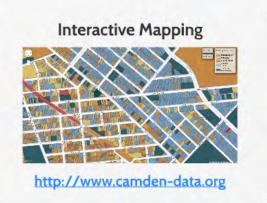

65, and the total number of all employees dropped from 452 to 314. Also in 2011, the crime index (+23.8%), violent (+16.9%), and nonviolent crime (+27.5%) increased - though it is important to note that we can't definitively conclude that the lavoffs caused these results.

1389 Source 1989-2014 New Jersey Uniform Crime Reports http://www.njsp.org/info/stats.html



The erime index can include mureler, manelsughter, tope, nobbery, aggravated assault, bugglary, largeny, and motor vehicle theft. Violent erime, a segment of that measurement, involves the use of fuser while nonviolent erime does not.



Levels of police officers per 1/00 testdents had been mercasing steadily in Canalon, but then deopped sharply by 2011, a rend that was mercard in Trenson and Newsydra well.



#### Housing











## Neighborhood and Vacancy















# Data by Neighborhood

| Vacancy Breakdown       |         |           |        |        |                   |