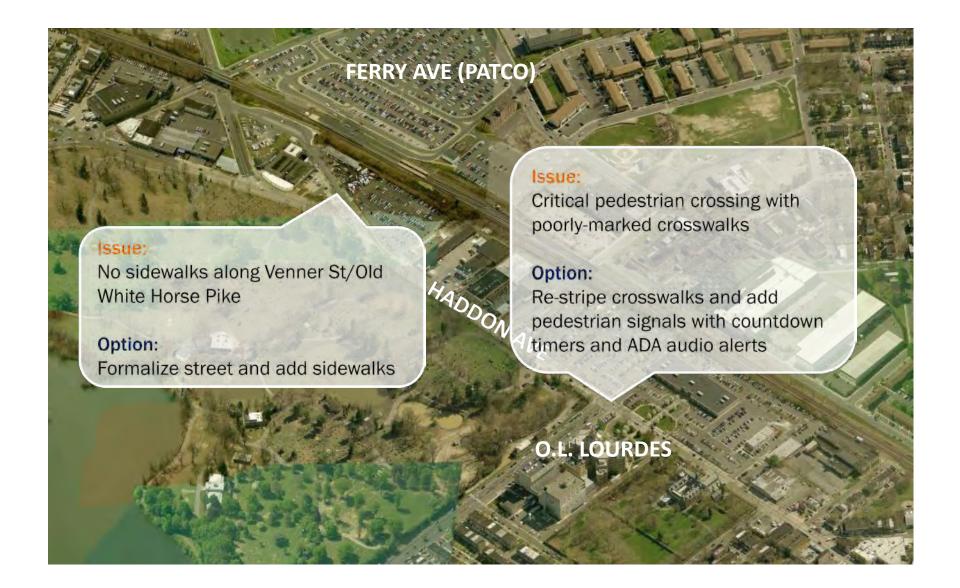

| 20.8%               | 19.1%       |
| Cooper Plaza            | 1192    | 886       | 206    | 5      |                   | The second secon | 23.5%               | 6.2%        |



### Interactive Mapping



http://www.camden-data.org



#### Housing











#### Other Challenges

- Crime
- · Health
- Poverty
- Education















### **FOCUS AREAS**



## MLK BOULEVARD



#### **MLK BOULEVARD**



#### **MLK BOULEVARD**























## KAIGHN AVE



#### KAIGHN AVE



### KAIGHN AVE



Figure 6: Existing Conditions at Haddon and Kaighn. Spring 2005. Source: DVRPC.



Figure 7: Photo Simulation of Future Haddon and Kaighn. Spring 2005. Source: Wallace, Roberts & Todd, LLC.