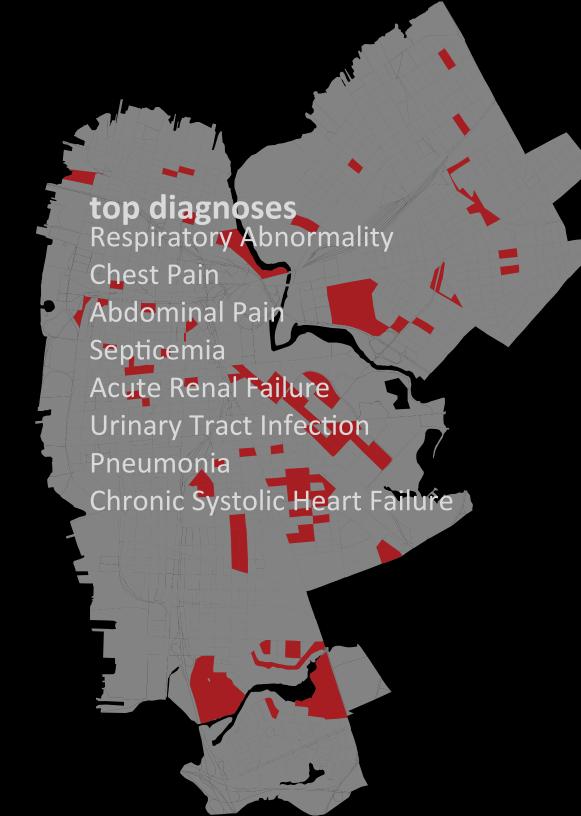

# Who uses Camden's hospitals most?

≈1% of population >5 chronic conditions

#### averages:

57 years old 4.5 ED visits 5.3 inpatient hospitalized 54 days

> \$673,000 charges \$73,143 receipts