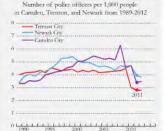

In 2011, budget cuts caused massive layoffs in the Camden City Police Department, and other cities in New Jersey, including Newark and Trenton, have done the same to combat declining state aid and tax revenue.2 From 2010 to 2011, the number of Camden police officers fell from 366 to 265, and the total number of all employees dropped from 452 to 314. Also in 2011, the crime index (+23.8%), violent (+16.9%), and nonviolent crime (+27.5%) increased - though it is important to note that we can't definitively conclude that the lavoffs caused these results.

Levels of police officers per 1/00 testdents had been mercasing steadily in Canalon, but then deopped sharply by 2011, a rend that was mercard in Trenson and Newsydra well.