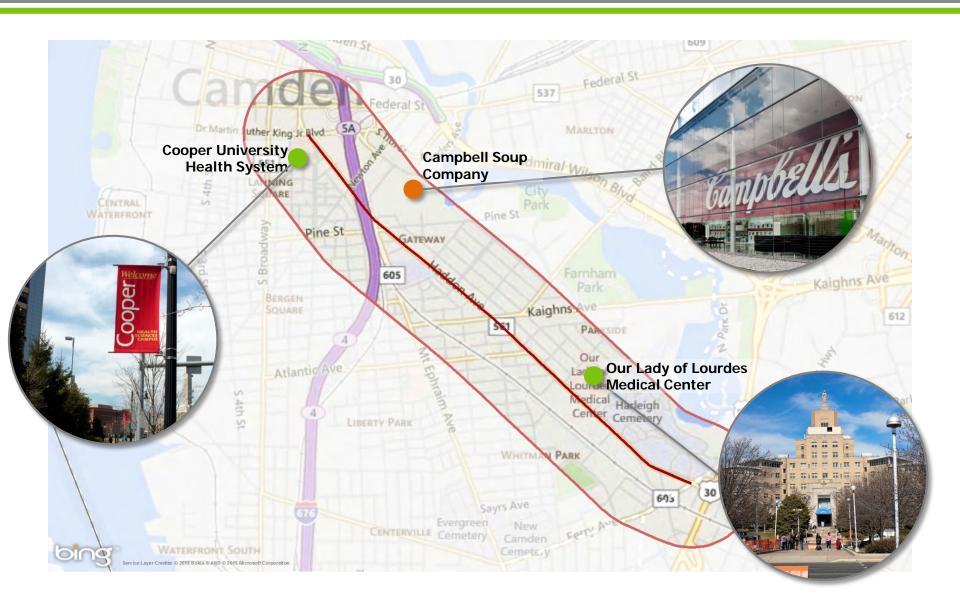

#### STUDY AREA



#### STUDY AREA





#### DEMOGRAPHICS

#### MEDIAN INCOME



#### **UNEMPLOYMENT**



#### DEMOGRAPHICS

#### **SNAP PARTICIPATION**



#### % UNINSURED



#### LAND USE



#### **TRANSIT**



#### STREET SECTION



#### STREET CONDITION





#### STREET SECTION

#### Haddon Avenue from 676 to Ferry Avenue



#### STREET CONDITION





#### CRASHES - BIKE/PED



Source: NJDOT

#### CRASHES – CAR



Source: NJDOT





# Innovative Strategies for Multi-Sector Collaboration: ARISE Camden



The mission of CCHP
is to improve the health
of all Camden residents
by increasing the
capacity, quality, and accessibility
of the city's healthcare delivery system.

#### **Health Care**



Government







Residents / **Community** 



**Social Services** 





Care
Management
Initiatives



**Clinical Redesign** 



C