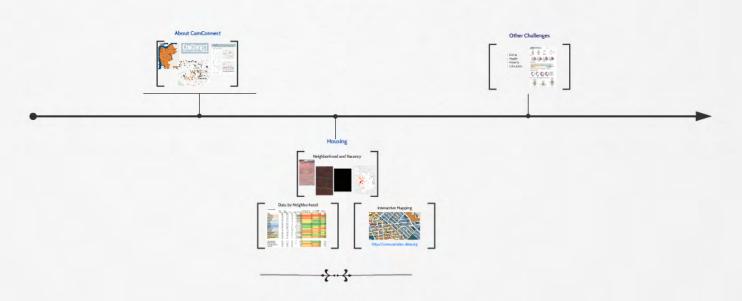

#### About Camconnect

#### Housing

## Neighborhood and Vacancy

# Data by Neighborhood

| Vacancy Breakdown       |         |           |        |        |                   |                                                                                                                                                                                                                                                                                                                                                                                                                                                                                                                                                                                                                                                                                                                                                                                                                                                                                                                                                                                                                                                                                                                                                                                                                                                                                                                                                                                                                                                                                                                                                                                                                                                                                                                                                                                                                                                                                                                                                                                                                                                                                                                                |                     |             |
|-------------------------|---------|-----------|--------|--------|-------------------|--------------------------------------------------------------------------------------------------------------------------------------------------------------------------------------------------------------------------------------------------------------------------------------------------------------------------------------------------------------------------------------------------------------------------------------------------------------------------------------------------------------------------------------------------------------------------------------------------------------------------------------------------------------------------------------------------------------------------------------------------------------------------------------------------------------------------------------------------------------------------------------------------------------------------------------------------------------------------------------------------------------------------------------------------------------------------------------------------------------------------------------------------------------------------------------------------------------------------------------------------------------------------------------------------------------------------------------------------------------------------------------------------------------------------------------------------------------------------------------------------------------------------------------------------------------------------------------------------------------------------------------------------------------------------------------------------------------------------------------------------------------------------------------------------------------------------------------------------------------------------------------------------------------------------------------------------------------------------------------------------------------------------------------------------------------------------------------------------------------------------------|---------------------|-------------|
|                         | Total   | Total     |        |        |                   | % of Parcels that are                                                                                                                                                                                                                                                                                                                                                                                                                                                                                                                                                                                                                                                                                                                                                                                                                                                                                                                                                                                                                                                                                                                                                                                                                                                                                                                                                                                                                                                                                                                                                                                                                                                                                                                                                                                                                                                                                                                                                                                                                                                                                                          | Est. % of Buildings | Portion of  |
|                         | Parcels | Buildings | Vacant | Unsure | <b>Empty Lots</b> | Vacant Buildings or lots                                                                                                                                                                                                                                                                                                                                                                                                                                                                                                                                                                                                                                                                                                                                                                                                                                                                                                                                                                                                                                                                                                                                                                                                                                                                                                                                                                                                                                                                                                                                                                                                                                                                                                                                                                                                                                                                                                                                                                                                                                                                                                       | that are Vacant     | Tot Vacants |
| TOTAL                   | 31128   | 23031     | 3332   | 170    | 8142              | 37%                                                                                                                                                                                                                                                                                                                                                                                                                                                                                                                                                                                                                                                                                                                                                                                                                                                                                                                                                                                                                                                                                                                                                                                                                                                                                                                                                                                                                                                                                                                                                                                                                                                                                                                                                                                                                                                                                                                                                                                                                                                                                                                            | 14.84%              | 100%        |
| Gateway                 | 1465    | 1037      | 246    | 7      | 428               | 46%                                                                                                                                                                                                                                                                                                                                                                                                                                                                                                                                                                                                                                                                                                                                                                                                                                                                                                                                                                                                                                                                                                                                                                                                                                                                                                                                                                                                                                                                                                                                                                                                                                                                                                                                                                                                                                                                                                                                                                                                                                                                                                                            | 24.1%               | 7.4%        |
| Bergen Square           | 2766    | 1448      | 489    | 20     | 1318              | 65%                                                                                                                                                                                                                                                                                                                                                                                                                                                                                                                                                                                                                                                                                                                                                                                                                                                                                                                                                                                                                                                                                                                                                                                                                                                                                                                                                                                                                                                                                                                                                                                                                                                                                                                                                                                                                                                                                                                                                                                                                                                                                                                            | 34.5%               | 14.7%       |
| Cooper's Poynt          | 968     | 577       | 71     | 8      | 391               | 48%                                                                                                                                                                                                                                                                                                                                                                                                                                                                                                                                                                                                                                                                                                                                                                                                                                                                                                                                                                                                                                                                                                                                                                                                                                                                                                                                                                                                                                                                                                                                                                                                                                                                                                                                                                                                                                                                                                                                                                                                                                                                                                                            | 13.0%               | 2.1%        |
| Pyne Poynt              | 2223    | 1261      | 280    | 17     | 962               | 56%                                                                                                                                                                                                                                                                                                                                                                                                                                                                                                                                                                                                                                                                                                                                                                                                                                                                                                                                                                                                                                                                                                                                                                                                                                                                                                                                                                                                                                                                                                                                                                                                                                                                                                                                                                                                                                                                                                                                                                                                                                                                                                                            | 22.9%               | 8.4%        |
| Cramer Hill             | 1387    | 955       | 93     | 4      | 432               | 38%                                                                                                                                                                                                                                                                                                                                                                                                                                                                                                                                                                                                                                                                                                                                                                                                                                                                                                                                                                                                                                                                                                                                                                                                                                                                                                                                                                                                                                                                                                                                                                                                                                                                                                                                                                                                                                                                                                                                                                                                                                                                                                                            | 9.9%                | 2.8%        |
| Beideman                | 2285    | 1584      | 87     | 2      | 701               | 34%                                                                                                                                                                                                                                                                                                                                                                                                                                                                                                                                                                                                                                                                                                                                                                                                                                                                                                                                                                                                                                                                                                                                                                                                                                                                                                                                                                                                                                                                                                                                                                                                                                                                                                                                                                                                                                                                                                                                                                                                                                                                                                                            | 5.6%                | 2.6%        |
| Dudley                  | 1336    | 950       | 93     | 14     | 386               | 36%                                                                                                                                                                                                                                                                                                                                                                                                                                                                                                                                                                                                                                                                                                                                                                                                                                                                                                                                                                                                                                                                                                                                                                                                                                                                                                                                                                                                                                                                                                                                                                                                                                                                                                                                                                                                                                                                                                                                                                                                                                                                                                                            | 10,5%               | 2.8%        |
| Rosedale                | 1414    | 1222      | 53     | 4      | 192               | 17%                                                                                                                                                                                                                                                                                                                                                                                                                                                                                                                                                                                                                                                                                                                                                                                                                                                                                                                                                                                                                                                                                                                                                                                                                                                                                                                                                                                                                                                                                                                                                                                                                                                                                                                                                                                                                                                                                                                                                                                                                                                                                                                            | 4.5%                | 1.6%        |
| Stockton                | 1761    | 1627      | 71     | 1      | 134               | 12%                                                                                                                                                                                                                                                                                                                                                                                                                                                                                                                                                                                                                                                                                                                                                                                                                                                                                                                                                                                                                                                                                                                                                                                                                                                                                                                                                                                                                                                                                                                                                                                                                                                                                                                                                                                                                                                                                                                                                                                                                                                                                                                            | 4.4%                | 2.1%        |
| Marlton                 | 1864    | 1539      | 154    | 18     | 325               | 26%                                                                                                                                                                                                                                                                                                                                                                                                                                                                                                                                                                                                                                                                                                                                                                                                                                                                                                                                                                                                                                                                                                                                                                                                                                                                                                                                                                                                                                                                                                                                                                                                                                                                                                                                                                                                                                                                                                                                                                                                                                                                                                                            | 10.6%               | 4.6%        |
| Parkside                | 1822    | 1699      | 222    | 17     | 123               | 19%                                                                                                                                                                                                                                                                                                                                                                                                                                                                                                                                                                                                                                                                                                                                                                                                                                                                                                                                                                                                                                                                                                                                                                                                                                                                                                                                                                                                                                                                                                                                                                                                                                                                                                                                                                                                                                                                                                                                                                                                                                                                                                                            | 13.6%               | 6.7%        |
| Whitman Park            | 2215    | 1933      | 444    | 0      | 282               | 33%                                                                                                                                                                                                                                                                                                                                                                                                                                                                                                                                                                                                                                                                                                                                                                                                                                                                                                                                                                                                                                                                                                                                                                                                                                                                                                                                                                                                                                                                                                                                                                                                                                                                                                                                                                                                                                                                                                                                                                                                                                                                                                                            | 23.0%               | 13.3%       |
| Liberty Park            | 873     | 751       | 117    | 1      | 122               | 27%                                                                                                                                                                                                                                                                                                                                                                                                                                                                                                                                                                                                                                                                                                                                                                                                                                                                                                                                                                                                                                                                                                                                                                                                                                                                                                                                                                                                                                                                                                                                                                                                                                                                                                                                                                                                                                                                                                                                                                                                                                                                                                                            | 15.6%               | 3.5%        |
| Centerville             | 662     | 390       | 76     | 3      | 272               | 53%                                                                                                                                                                                                                                                                                                                                                                                                                                                                                                                                                                                                                                                                                                                                                                                                                                                                                                                                                                                                                                                                                                                                                                                                                                                                                                                                                                                                                                                                                                                                                                                                                                                                                                                                                                                                                                                                                                                                                                                                                                                                                                                            | 19.9%               | 2.3%        |
| Waterfront South        | 1374    | 790       | 153    | 13     | 584               | 54%                                                                                                                                                                                                                                                                                                                                                                                                                                                                                                                                                                                                                                                                                                                                                                                                                                                                                                                                                                                                                                                                                                                                                                                                                                                                                                                                                                                                                                                                                                                                                                                                                                                                                                                                                                                                                                                                                                                                                                                                                                                                                                                            | 20.2%               | 4.6%        |
| Morgan Village          | 1120    | 824       | 93     | 6      | 296               | 35%                                                                                                                                                                                                                                                                                                                                                                                                                                                                                                                                                                                                                                                                                                                                                                                                                                                                                                                                                                                                                                                                                                                                                                                                                                                                                                                                                                                                                                                                                                                                                                                                                                                                                                                                                                                                                                                                                                                                                                                                                                                                                                                            | 11.7%               | 2.8%        |
| Fairview                | 2065    | 2011      | 182    | 19     | 54                | 11%                                                                                                                                                                                                                                                                                                                                                                                                                                                                                                                                                                                                                                                                                                                                                                                                                                                                                                                                                                                                                                                                                                                                                                                                                                                                                                                                                                                                                                                                                                                                                                                                                                                                                                                                                                                                                                                                                                                                                                                                                                                                                                                            | 9.5%                | 5.5%        |
| Cooper Grant/Waterfront | 866     | 573       | 51     | 7      | 293               | 40%                                                                                                                                                                                                                                                                                                                                                                                                                                                                                                                                                                                                                                                                                                                                                                                                                                                                                                                                                                                                                                                                                                                                                                                                                                                                                                                                                                                                                                                                                                                                                                                                                                                                                                                                                                                                                                                                                                                                                                                                                                                                                                                            | 9.5%                | 1.5%        |
| CBD/Lanning Square      | 2492    | 1735      | 355    | 9      | 757               | 45%                                                                                                                                                                                                                                                                                                                                                                                                                                                                                                                                                                                                                                                                                                                                                                                                                                                                                                                                                                                                                                                                                                                                                                                                                                                                                                                                                                                                                                                                                                                                                                                                                                                                                                                                                                                                                                                                                                                                                                                                                                                                                                                            | 20.7%               | 10.7%       |
| Other                   | 170     | 125       | 2      | 0      | 45                | ***                                                                                                                                                                                                                                                                                                                                                                                                                                                                                                                                                                                                                                                                                                                                                                                                                                                                                                                                                                                                                                                                                                                                                                                                                                                                                                                                                                                                                                                                                                                                                                                                                                                                                                                                                                                                                                                                                                                                                                                                                                                                                                                            |                     |             |
| EAST CAMDEN NBHD        | 6375    | 5338      | 371    | 37     | 1037              | 22%                                                                                                                                                                                                                                                                                                                                                                                                                                                                                                                                                                                                                                                                                                                                                                                                                                                                                                                                                                                                                                                                                                                                                                                                                                                                                                                                                                                                                                                                                                                                                                                                                                                                                                                                                                                                                                                                                                                                                                                                                                                                                                                            | 7.3%                | 11.1%       |
| CRAMER HILL NBHD        | 3672    | 2539      | 180    | 6      | 1133              | 36%                                                                                                                                                                                                                                                                                                                                                                                                                                                                                                                                                                                                                                                                                                                                                                                                                                                                                                                                                                                                                                                                                                                                                                                                                                                                                                                                                                                                                                                                                                                                                                                                                                                                                                                                                                                                                                                                                                                                                                                                                                                                                                                            | 7.2%                | 5.4%        |
| NORTH CAMDEN NBHD       | 3191    | 1838      | 351    | 25     | 1353              | 53%                                                                                                                                                                                                                                                                                                                                                                                                                                                                                                                                                                                                                                                                                                                                                                                                                                                                                                                                                                                                                                                                                                                                                                                                                                                                                                                                                                                                                                                                                                                                                                                                                                                                                                                                                                                                                                                                                                                                                                                                                                                                                                                            | 19.8%               | 10.5%       |
| CHOICE NBHD (no Gatew.) | 3750    | 3074      | 637    | 4      | 676               | 35%                                                                                                                                                                                                                                                                                                                                                                                                                                                                                                                                                                                                                                                                                                                                                                                                                                                                                                                                                                                                                                                                                                                                                                                                                                                                                                                                                                                                                                                                                                                                                                                                                                                                                                                                                                                                                                                                                                                                                                                                                                                                                                                            | 20.8%               | 19.1%       |
| Cooper Plaza            | 1192    | 886       | 206    | 5      |                   | The second secon | 23.5%               | 6.2%        |

### Interactive Mapping

http://www.camden-data.org

#### Other Challenges

- Crime
- · Health
- Poverty
- Education