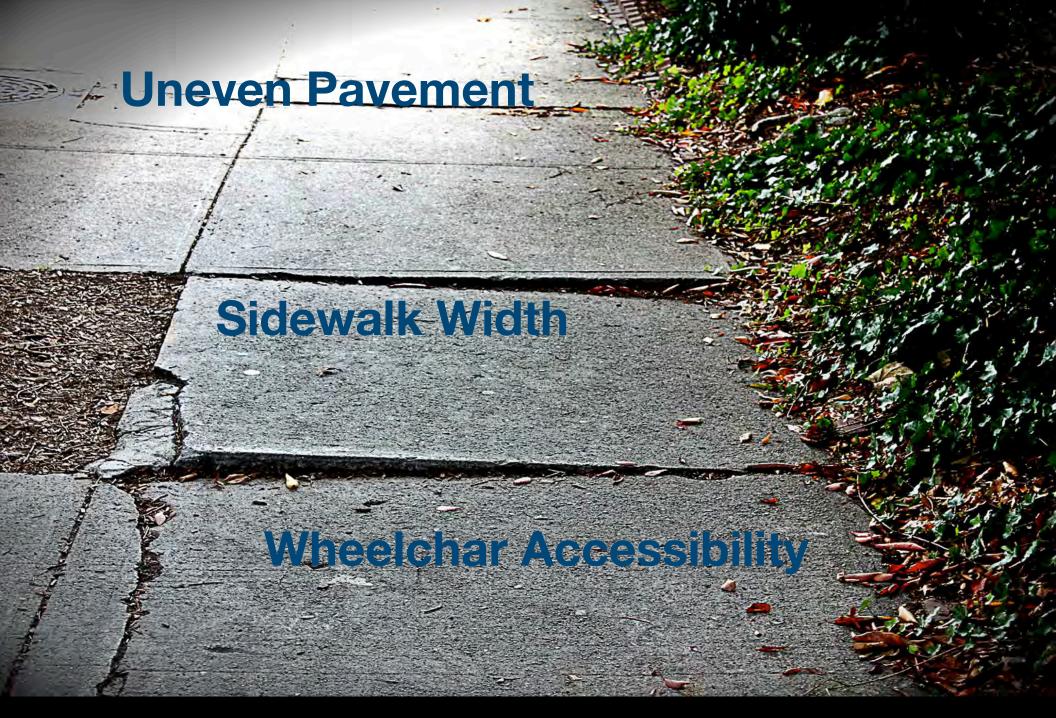

-Payer, Hospital Claims Database to Improve Health Care Delivery in a Low-Income, Urban Community Popul

Kennen Gross, PhD, MPH, Jeffrey C. Brenner, MD, Aaron Truchil, MS, Ernest M. Post, MD, and Amy Henderson Riley, MA, CHES<sup>1</sup>

Population Health Management

# Camden Hospital Utilization 2011 Snapshot

total hospital revenue: \$108,000,000

total patients with a hospital visit: 43,710

patients visiting multiple hospitals: 41%











Financial



# Who uses Camden's hospitals most?

≈1% of population >5 chronic conditions

#### averages:

57 years old 4.5 ED visits 5.3 inpatient hospitalized 54 days

> \$673,000 charges \$73,143 receipts

# Hotspotting: Community-Based Care Management

#### Camden's Health Information Exchange









### Insights Into Transportation Needs



Sidewalks



## Benches



# Lighting

# Integrated Data Systems



the observed world



**Health Data** 

#### **Social Service Data**







#### **Public Data** Other Data













**Health Data** 



Integrated Data Warehouse

the observed world







# Camden Health Explorer

Welcome to the Camden Health Explorer (CHX), a tool for investigating the state of healthcare in Camden, NJ, through data. The CHX opens an unprecedented, nearly real-time window on the use of the city's health system — the barriers patients face and the improvements the Camden Coalition strives to make every day. This project was made possible by a grant from the Knight Foundation.

#### Let me Explore O

You know the questions you want to ask. We'll get out of the way and get you to the data.

#### Guid