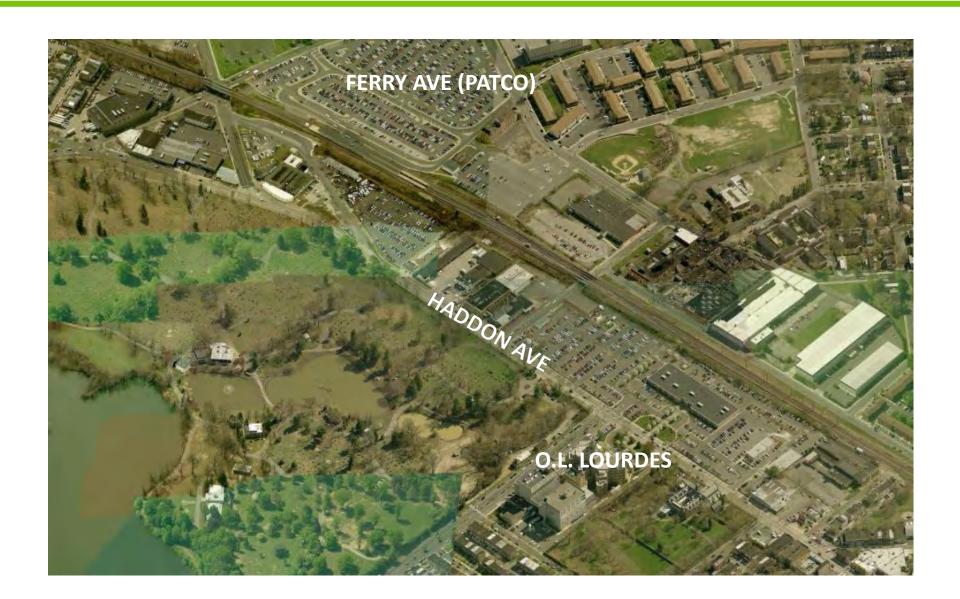

| 20.8%               | 19.1%       |
| Cooper Plaza            | 1192    | 886       | 206    | 5      |                   | The second secon | 23.5%               | 6.2%        |



### Interactive Mapping



http://www.camden-data.org



#### Housing











#### Other Challenges

- Crime
- · Health
- Poverty
- Education















### **FOCUS AREAS**



## MLK BOULEVARD



#### **MLK BOULEVARD**



#### **MLK BOULEVARD**























## KAIGHN AVE



#### KAIGHN AVE



### KAIGHN AVE



Figure 6: Existing Conditions at Haddon and Kaighn. Spring 2005. Source: DVRPC.



Figure 7: Photo Simulation of Future Haddon and Kaighn. Spring 2005. Source: Wallace, Roberts & Todd, LLC.