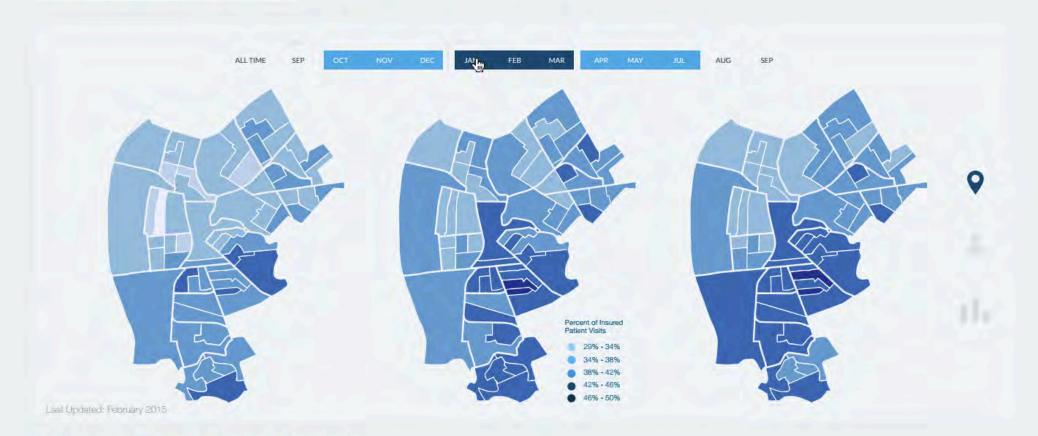

#### insurance status

#### The insurance status by districts and blocks

This is where the description of the current tab is featured. Also, this place is for descriptions of the tour xxxxxxx (max 140 characters)