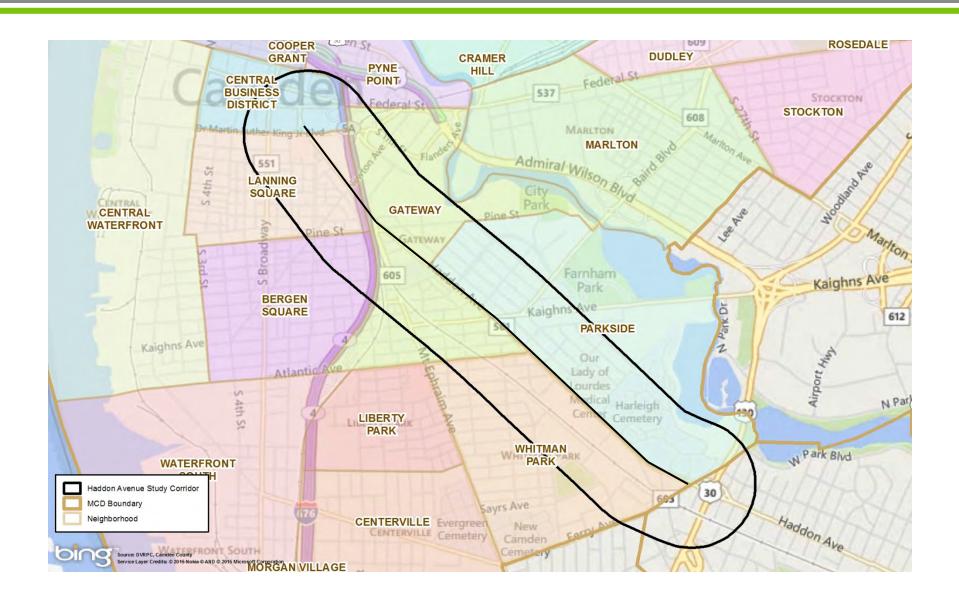

#### STUDY AREA



#### STUDY AREA





#### DEMOGRAPHICS

#### MEDIAN INCOME



#### **UNEMPLOYMENT**



#### DEMOGRAPHICS

#### **SNAP PARTICIPATION**



#### % UNINSURED



#### LAND USE



#### **TRANSIT**



#### STREET SECTION



#### STREET CONDITION





#### STREET SECTION

#### Haddon Avenue from 676 to Ferry Avenue



#### STREET CONDITION





#### CRASHES - BIKE/PED



Source: NJDOT

#### CRASHES – CAR



Source: NJDOT





# Innovative Strategies for Multi-Sector Collaboration: ARISE Camden



The mission of CCHP
is to improve the health
of all Camden residents
by increasing the
capacity, quality, and accessibility
of the city's healthcare delivery system.

#### **Health Care**



Government







Residents / **Community** 



**Social Services** 





Care
Management
Initiatives



**Clinic