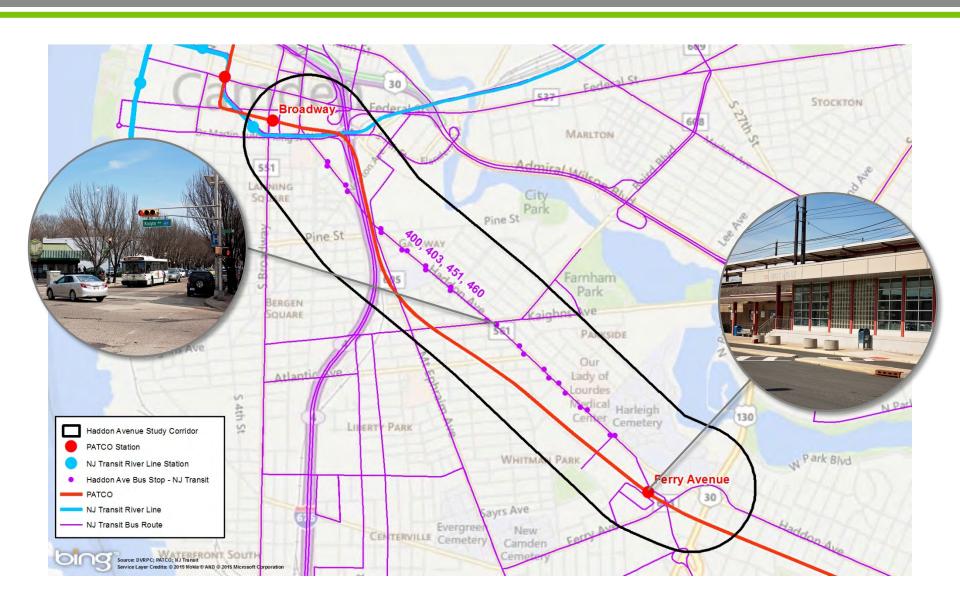

#### STUDY AREA



#### STUDY AREA





#### DEMOGRAPHICS

#### MEDIAN INCOME



#### **UNEMPLOYMENT**



#### DEMOGRAPHICS

#### **SNAP PARTICIPATION**



#### % UNINSURED



#### LAND USE



#### **TRANSIT**



#### STREET SECTION



#### STREET CONDITION





#### STREET SECTION

#### Haddon Avenue from 676 to Ferry Avenue



#### STREET CONDITION





#### CRASHES - BIKE/PED



Source: NJDOT

#### CRASHES – CAR



Source: NJDOT





# Innovative Strategies for Multi-Sector Collaboration: ARISE Camden



The mission of CCHP
is to improve the health
of all Camden residents
by increasing the
capacity, quality, and accessibility
of the city's healthcare delivery system.

#### **Health Care**



Government







Residents / **Community** 



**Social Services** 





Care
Management
Initiatives



**Clinical Redesign** 



Cross-Site
Learning &
Workforce
Development



Data, Research & Evaluation



Legal & External Affairs



Finance & Administration



#### Camden Coalition of Healthcare Provid