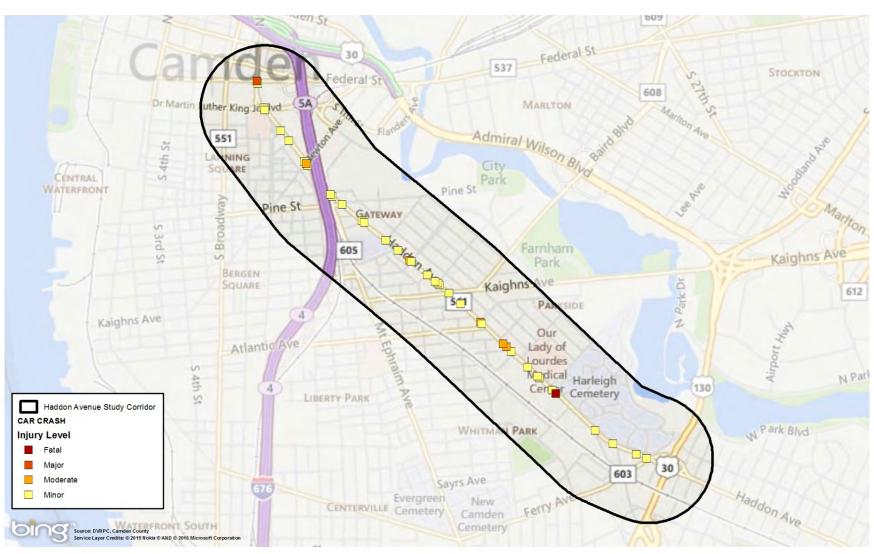

#### STUDY AREA



#### STUDY AREA





#### DEMOGRAPHICS

#### MEDIAN INCOME



#### **UNEMPLOYMENT**



#### DEMOGRAPHICS

#### **SNAP PARTICIPATION**



#### % UNINSURED



#### LAND USE



#### **TRANSIT**



#### STREET SECTION



#### STREET CONDITION





#### STREET SECTION

#### Haddon Avenue from 676 to Ferry Avenue



#### STREET CONDITION





#### CRASHES - BIKE/PED



Source: NJDOT

#### CRASHES – CAR



Source: NJDOT





# Innovative Strategies for Multi-Sector Collaboration: ARISE Camden



The mission of CCHP
is to improve the health
of all Camden residents
by increasing the
capacity, quality, and accessibility
of the city's healthcare delivery system.

#### **Health Care**



Government







Residents / **Community** 



**Social Services** 





Care
Management
Initiatives



**Clinical Redesign** 



Cross-Site
Learning &
Workforce
Development



Data, Research & Evaluation



Legal & External Affairs



Finance & Administration



#### Camden Coalition of Healthcare Providers



Dr. Jeffery Brenner, family physician & founder, CCHP

66

Hotspotting is segmentation. It's taking big data sets, [and] segmenting them into a strategy

so that you can target different pockets of need