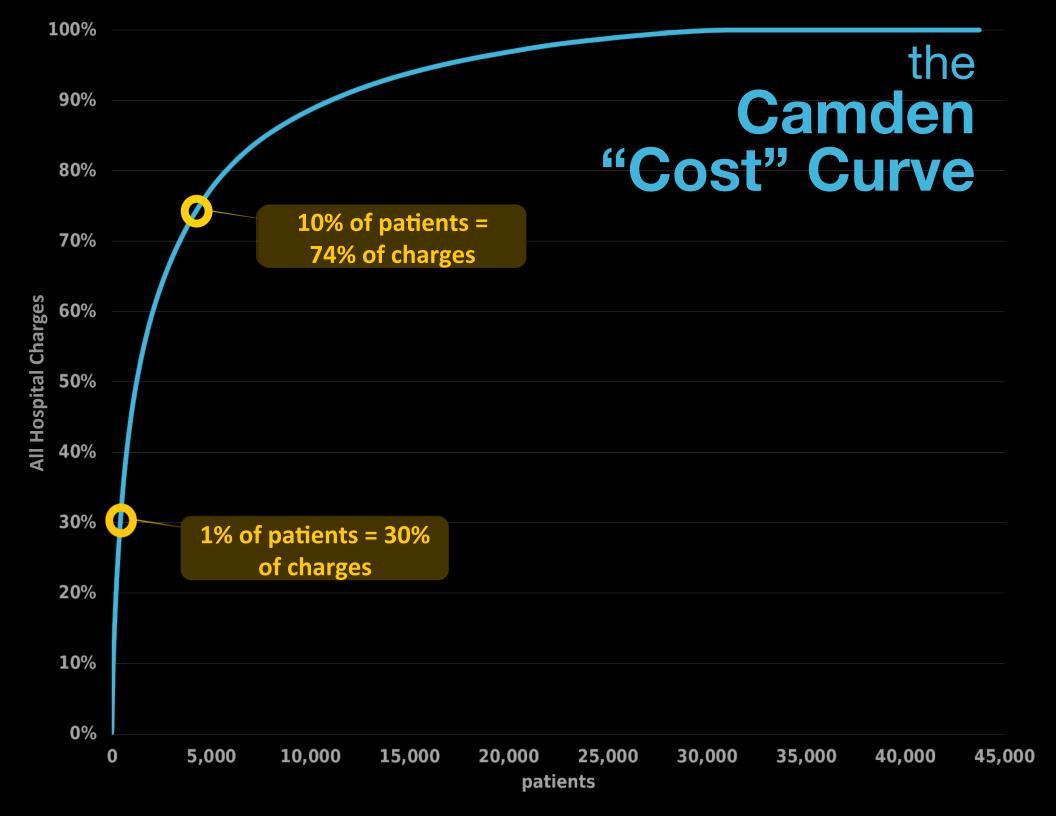

# Who uses Camden's hospitals most?

≈1% of population >5 chronic conditions

#### averages:

57 years old 4.5 ED visits 5.3 inpatient hospitalized 54 days

> \$673,000 charges \$73,143 receipts