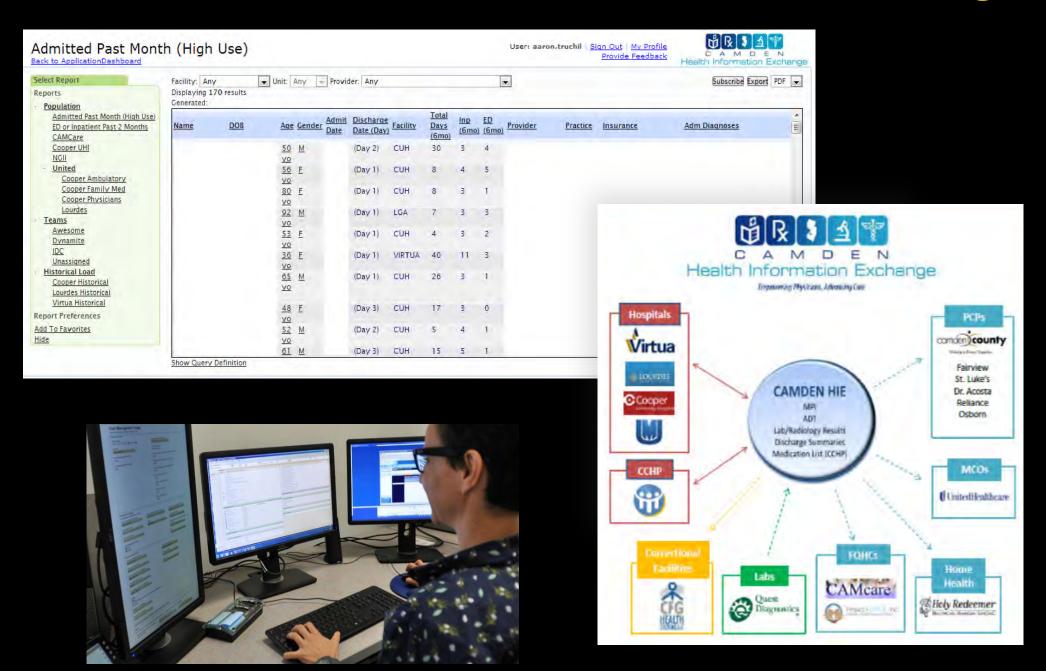

us, data-driven way.



Building a Citywide, All-Payer, Hospital Claims Database to Improve Health Care Delivery in a Low-Income, Urban Community Popul

Kennen Gross, PhD, MPH, Jeffrey C. Brenner, MD, Aaron Truchil, MS, Ernest M. Post, MD, and Amy Henderson Riley, MA, CHES<sup>1</sup>

Population Health Management

# Camden Hospital Utilization 2011 Snapshot

total hospital revenue: \$108,000,000

total patients with a hospital visit: 43,710

patients visiting multiple hospitals: 41%











Financial



# Who uses Camden's hospitals most?

≈1% of population >5 chronic conditions

#### averages:

57 years old 4.5 ED visits 5.3 inpatient hospitalized 54 days

> \$673,000 charges \$73,143 receipts

# Hotspotting: Community-Based Care Management

#### Camden's Health Information Exchange









### Insights Into Transportation Needs



Sidewalks



## Benches



# Lighting

# Integrated Data Systems



the observed world



**Health Data** 

#### **Social Service Data**







#### **Public Data** Other Data













**Health Data** 



Integrated Data Warehouse

the observed world







# Camden Health Explorer

Welcome to the Camden Health Explorer (CHX), a tool for investigating the state of healthcare in Camden, NJ, through data. The CHX opens an unprecedented, nearly real-time window on the use of the city's health system — the barriers patients face and the improvements the Camden Coalition strives to make every day. This project was made possible by a grant from the Knight Foundation.

#### Let me Explore O

You know the questions you want to ask. We'll get ou