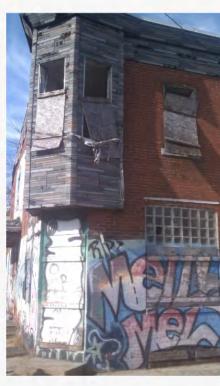

#### Housing

## Neighborhood and Vacancy

# Data by Neighborhood

| Vacancy Breakdown       |         |           |        |        |                   |                                                                                                                                                                                                                                                                                                                                                                                                                                                                                                                                                                                                                                                                                                                                                                                                                                                                                                                                                                                                                                                                                                                                                                                                                                                                                                                                                                                                                                                                                                                                                                                                                                                                                                                                                                                                                                                                                                                                                                                                                                                                                                                                |                     |             |
|-------------------------|---------|-----------|--------|--------|-------------------|--------------------------------------------------------------------------------------------------------------------------------------------------------------------------------------------------------------------------------------------------------------------------------------------------------------------------------------------------------------------------------------------------------------------------------------------------------------------------------------------------------------------------------------------------------------------------------------------------------------------------------------------------------------------------------------------------------------------------------------------------------------------------------------------------------------------------------------------------------------------------------------------------------------------------------------------------------------------------------------------------------------------------------------------------------------------------------------------------------------------------------------------------------------------------------------------------------------------------------------------------------------------------------------------------------------------------------------------------------------------------------------------------------------------------------------------------------------------------------------------------------------------------------------------------------------------------------------------------------------------------------------------------------------------------------------------------------------------------------------------------------------------------------------------------------------------------------------------------------------------------------------------------------------------------------------------------------------------------------------------------------------------------------------------------------------------------------------------------------------------------------|---------------------|-------------|
|                         | Total   | Total     |        |        |                   | % of Parcels that are                                                                                                                                                                                                                                                                                                                                                                                                                                                                                                                                                                                                                                                                                                                                                                                                                                                                                                                                                                                                                                                                                                                                                                                                                                                                                                                                                                                                                                                                                                                                                                                                                                                                                                                                                                                                                                                                                                                                                                                                                                                                                                          | Est. % of Buildings | Portion of  |
|                         | Parcels | Buildings | Vacant | Unsure | <b>Empty Lots</b> | Vacant Buildings or lots                                                                                                                                                                                                                                                                                                                                                                                                                                                                                                                                                                                                                                                                                                                                                                                                                                                                                                                                                                                                                                                                                                                                                                                                                                                                                                                                                                                                                                                                                                                                                                                                                                                                                                                                                                                                                                                                                                                                                                                                                                                                                                       | that are Vacant     | Tot Vacants |
| TOTAL                   | 31128   | 23031     | 3332   | 170    | 8142              | 37%                                                                                                                                                                                                                                                                                                                                                                                                                                                                                                                                                                                                                                                                                                                                                                                                                                                                                                                                                                                                                                                                                                                                                                                                                                                                                                                                                                                                                                                                                                                                                                                                                                                                                                                                                                                                                                                                                                                                                                                                                                                                                                                            | 14.84%              | 100%        |
| Gateway                 | 1465    | 1037      | 246    | 7      | 428               | 46%                                                                                                                                                                                                                                                                                                                                                                                                                                                                                                                                                                                                                                                                                                                                                                                                                                                                                                                                                                                                                                                                                                                                                                                                                                                                                                                                                                                                                                                                                                                                                                                                                                                                                                                                                                                                                                                                                                                                                                                                                                                                                                                            | 24.1%               | 7.4%        |
| Bergen Square           | 2766    | 1448      | 489    | 20     | 1318              | 65%                                                                                                                                                                                                                                                                                                                                                                                                                                                                                                                                                                                                                                                                                                                                                                                                                                                                                                                                                                                                                                                                                                                                                                                                                                                                                                                                                                                                                                                                                                                                                                                                                                                                                                                                                                                                                                                                                                                                                                                                                                                                                                                            | 34.5%               | 14.7%       |
| Cooper's Poynt          | 968     | 577       | 71     | 8      | 391               | 48%                                                                                                                                                                                                                                                                                                                                                                                                                                                                                                                                                                                                                                                                                                                                                                                                                                                                                                                                                                                                                                                                                                                                                                                                                                                                                                                                                                                                                                                                                                                                                                                                                                                                                                                                                                                                                                                                                                                                                                                                                                                                                                                            | 13.0%               | 2.1%        |
| Pyne Poynt              | 2223    | 1261      | 280    | 17     | 962               | 56%                                                                                                                                                                                                                                                                                                                                                                                                                                                                                                                                                                                                                                                                                                                                                                                                                                                                                                                                                                                                                                                                                                                                                                                                                                                                                                                                                                                                                                                                                                                                                                                                                                                                                                                                                                                                                                                                                                                                                                                                                                                                                                                            | 22.9%               | 8.4%        |
| Cramer Hill             | 1387    | 955       | 93     | 4      | 432               | 38%                                                                                                                                                                                                                                                                                                                                                                                                                                                                                                                                                                                                                                                                                                                                                                                                                                                                                                                                                                                                                                                                                                                                                                                                                                                                                                                                                                                                                                                                                                                                                                                                                                                                                                                                                                                                                                                                                                                                                                                                                                                                                                                            | 9.9%                | 2.8%        |
| Beideman                | 2285    | 1584      | 87     | 2      | 701               | 34%                                                                                                                                                                                                                                                                                                                                                                                                                                                                                                                                                                                                                                                                                                                                                                                                                                                                                                                                                                                                                                                                                                                                                                                                                                                                                                                                                                                                                                                                                                                                                                                                                                                                                                                                                                                                                                                                                                                                                                                                                                                                                                                            | 5.6%                | 2.6%        |
| Dudley                  | 1336    | 950       | 93     | 14     | 386               | 36%                                                                                                                                                                                                                                                                                                                                                                                                                                                                                                                                                                                                                                                                                                                                                                                                                                                                                                                                                                                                                                                                                                                                                                                                                                                                                                                                                                                                                                                                                                                                                                                                                                                                                                                                                                                                                                                                                                                                                                                                                                                                                                                            | 10,5%               | 2.8%        |
| Rosedale                | 1414    | 1222      | 53     | 4      | 192               | 17%                                                                                                                                                                                                                                                                                                                                                                                                                                                                                                                                                                                                                                                                                                                                                                                                                                                                                                                                                                                                                                                                                                                                                                                                                                                                                                                                                                                                                                                                                                                                                                                                                                                                                                                                                                                                                                                                                                                                                                                                                                                                                                                            | 4.5%                | 1.6%        |
| Stockton                | 1761    | 1627      | 71     | 1      | 134               | 12%                                                                                                                                                                                                                                                                                                                                                                                                                                                                                                                                                                                                                                                                                                                                                                                                                                                                                                                                                                                                                                                                                                                                                                                                                                                                                                                                                                                                                                                                                                                                                                                                                                                                                                                                                                                                                                                                                                                                                                                                                                                                                                                            | 4.4%                | 2.1%        |
| Marlton                 | 1864    | 1539      | 154    | 18     | 325               | 26%                                                                                                                                                                                                                                                                                                                                                                                                                                                                                                                                                                                                                                                                                                                                                                                                                                                                                                                                                                                                                                                                                                                                                                                                                                                                                                                                                                                                                                                                                                                                                                                                                                                                                                                                                                                                                                                                                                                                                                                                                                                                                                                            | 10.6%               | 4.6%        |
| Parkside                | 1822    | 1699      | 222    | 17     | 123               | 19%                                                                                                                                                                                                                                                                                                                                                                                                                                                                                                                                                                                                                                                                                                                                                                                                                                                                                                                                                                                                                                                                                                                                                                                                                                                                                                                                                                                                                                                                                                                                                                                                                                                                                                                                                                                                                                                                                                                                                                                                                                                                                                                            | 13.6%               | 6.7%        |
| Whitman Park            | 2215    | 1933      | 444    | 0      | 282               | 33%                                                                                                                                                                                                                                                                                                                                                                                                                                                                                                                                                                                                                                                                                                                                                                                                                                                                                                                                                                                                                                                                                                                                                                                                                                                                                                                                                                                                                                                                                                                                                                                                                                                                                                                                                                                                                                                                                                                                                                                                                                                                                                                            | 23.0%               | 13.3%       |
| Liberty Park            | 873     | 751       | 117    | 1      | 122               | 27%                                                                                                                                                                                                                                                                                                                                                                                                                                                                                                                                                                                                                                                                                                                                                                                                                                                                                                                                                                                                                                                                                                                                                                                                                                                                                                                                                                                                                                                                                                                                                                                                                                                                                                                                                                                                                                                                                                                                                                                                                                                                                                                            | 15.6%               | 3.5%        |
| Centerville             | 662     | 390       | 76     | 3      | 272               | 53%                                                                                                                                                                                                                                                                                                                                                                                                                                                                                                                                                                                                                                                                                                                                                                                                                                                                                                                                                                                                                                                                                                                                                                                                                                                                                                                                                                                                                                                                                                                                                                                                                                                                                                                                                                                                                                                                                                                                                                                                                                                                                                                            | 19.9%               | 2.3%        |
| Waterfront South        | 1374    | 790       | 153    | 13     | 584               | 54%                                                                                                                                                                                                                                                                                                                                                                                                                                                                                                                                                                                                                                                                                                                                                                                                                                                                                                                                                                                                                                                                                                                                                                                                                                                                                                                                                                                                                                                                                                                                                                                                                                                                                                                                                                                                                                                                                                                                                                                                                                                                                                                            | 20.2%               | 4.6%        |
| Morgan Village          | 1120    | 824       | 93     | 6      | 296               | 35%                                                                                                                                                                                                                                                                                                                                                                                                                                                                                                                                                                                                                                                                                                                                                                                                                                                                                                                                                                                                                                                                                                                                                                                                                                                                                                                                                                                                                                                                                                                                                                                                                                                                                                                                                                                                                                                                                                                                                                                                                                                                                                                            | 11.7%               | 2.8%        |
| Fairview                | 2065    | 2011      | 182    | 19     | 54                | 11%                                                                                                                                                                                                                                                                                                                                                                                                                                                                                                                                                                                                                                                                                                                                                                                                                                                                                                                                                                                                                                                                                                                                                                                                                                                                                                                                                                                                                                                                                                                                                                                                                                                                                                                                                                                                                                                                                                                                                                                                                                                                                                                            | 9.5%                | 5.5%        |
| Cooper Grant/Waterfront | 866     | 573       | 51     | 7      | 293               | 40%                                                                                                                                                                                                                                                                                                                                                                                                                                                                                                                                                                                                                                                                                                                                                                                                                                                                                                                                                                                                                                                                                                                                                                                                                                                                                                                                                                                                                                                                                                                                                                                                                                                                                                                                                                                                                                                                                                                                                                                                                                                                                                                            | 9.5%                | 1.5%        |
| CBD/Lanning Square      | 2492    | 1735      | 355    | 9      | 757               | 45%                                                                                                                                                                                                                                                                                                                                                                                                                                                                                                                                                                                                                                                                                                                                                                                                                                                                                                                                                                                                                                                                                                                                                                                                                                                                                                                                                                                                                                                                                                                                                                                                                                                                                                                                                                                                                                                                                                                                                                                                                                                                                                                            | 20.7%               | 10.7%       |
| Other                   | 170     | 125       | 2      | 0      | 45                | ***                                                                                                                                                                                                                                                                                                                                                                                                                                                                                                                                                                                                                                                                                                                                                                                                                                                                                                                                                                                                                                                                                                                                                                                                                                                                                                                                                                                                                                                                                                                                                                                                                                                                                                                                                                                                                                                                                                                                                                                                                                                                                                                            |                     |             |
| EAST CAMDEN NBHD        | 6375    | 5338      | 371    | 37     | 1037              | 22%                                                                                                                                                                                                                                                                                                                                                                                                                                                                                                                                                                                                                                                                                                                                                                                                                                                                                                                                                                                                                                                                                                                                                                                                                                                                                                                                                                                                                                                                                                                                                                                                                                                                                                                                                                                                                                                                                                                                                                                                                                                                                                                            | 7.3%                | 11.1%       |
| CRAMER HILL NBHD        | 3672    | 2539      | 180    | 6      | 1133              | 36%                                                                                                                                                                                                                                                                                                                                                                                                                                                                                                                                                                                                                                                                                                                                                                                                                                                                                                                                                                                                                                                                                                                                                                                                                                                                                                                                                                                                                                                                                                                                                                                                                                                                                                                                                                                                                                                                                                                                                                                                                                                                                                                            | 7.2%                | 5.4%        |
| NORTH CAMDEN NBHD       | 3191    | 1838      | 351    | 25     | 1353              | 53%                                                                                                                                                                                                                                                                                                                                                                                                                                                                                                                                                                                                                                                                                                                                                                                                                                                                                                                                                                                                                                                                                                                                                                                                                                                                                                                                                                                                                                                                                                                                                                                                                                                                                                                                                                                                                                                                                                                                                                                                                                                                                                                            | 19.8%               | 10.5%       |
| CHOICE NBHD (no Gatew.) | 3750    | 3074      | 637    | 4      | 676               | 35%                                                                                                                                                                                                                                                                                                                                                                                                                                                                                                                                                                                                                                                                                                                                                                                                                                                                                                                                                                                                                                                                                                                                                                                                                                                                                                                                                                                                                                                                                                                                                                                                                                                                                                                                                                                                                                                                                                                                                                                                                                                                                                                            | 20.8%               | 19.1%       |
| Cooper Plaza            | 1192    | 886       | 206    | 5      |                   | The second secon | 23.5%               | 6.2%        |