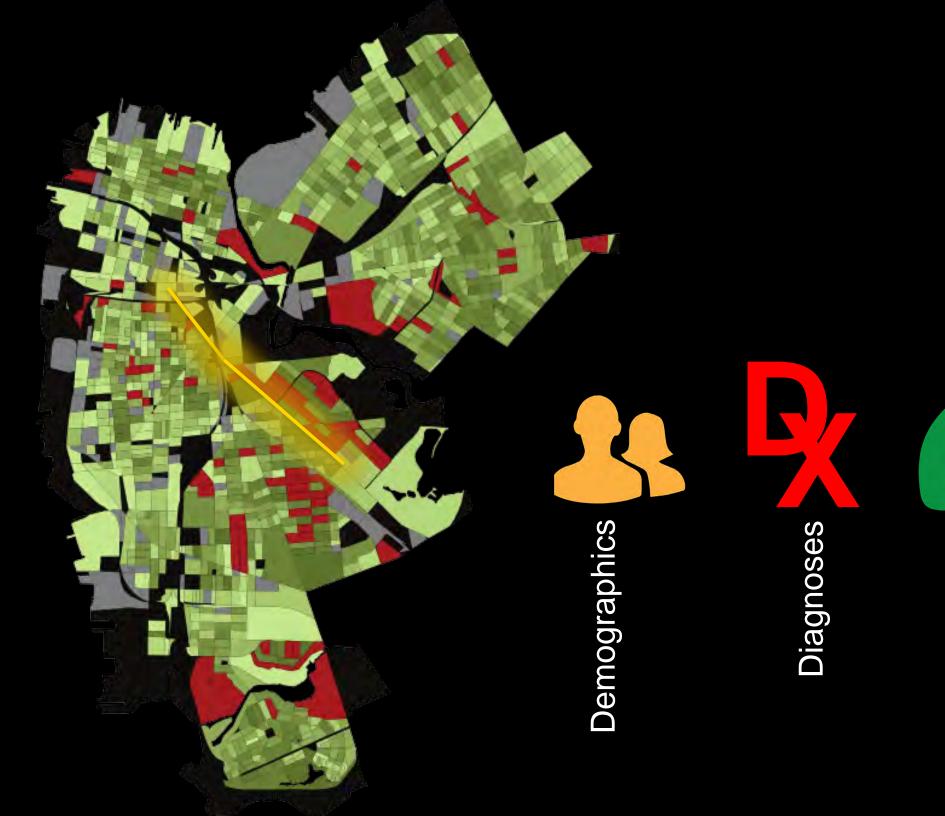

rs



Dr. Jeffery Brenner, family physician & founder, CCHP

66

Hotspotting is segmentation. It's taking big data sets, [and] segmenting them into a strategy

so that you can target different pockets of need...

Hotspotting is making sure that people who are in need get their needs met... in a rigorous, data-driven way.



Building a Citywide, All-Payer, Hospital Claims Database to Improve Health Care Delivery in a Low-Income, Urban Community Popul

Kennen Gross, PhD, MPH, Jeffrey C. Brenner, MD, Aaron Truchil, MS, Ernest M. Post, MD, and Amy Henderson Riley, MA, CHES<sup>1</sup>

Population Health Management

# Camden Hospital Utilization 2011 Snapshot

total hospital revenue: \$108,000,000

total patients with a hospital visit: 43,710

patients visiting multiple hospitals: 41%











Financial



# Who uses Camden's hospitals most?

≈1% of population >5 chronic conditions

#### averages:

57 years old 4.5 ED visits 5.3 inpatient hospitalized 54 days

> \$673,000 charges \$73,143 receipts

# Hotspotting: Community-Based Care Management

#### Camden's Health Information Exchange









### Insights Into Transportation Needs



Sidewalks



## Benches



# Lighting

# Integrated Data Systems



the observed world



**Health Data** 

#### **Social Service Data**







#### **Public Data** Other Data













**Health Data** 



Integrated Data Warehouse

the observed world







# Camden Health Explorer

Welcome to the Camden Health Explorer (CHX), a tool for investigating the state of healthcare in Camden, NJ, through data. The CHX opens an unprecedented, nearl