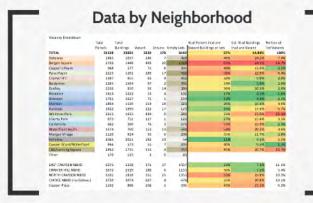

# Data by Neighborhood

| Vacancy Breakdown       |         |           |        |        |                   |                                                                                                                                                                                                                                                                                                                                                                                                                                                                                                                                                                                                                                                                                                                                                                                                                                                                                                                                                                                                                                                                                                                                                                                                                                                                                                                                                                                                                                                                                                                                                                                                                                                                                                                                                                                                                                                                                                                                                                                                                                                                                                                                |                     |             |
|-------------------------|---------|-----------|--------|--------|-------------------|--------------------------------------------------------------------------------------------------------------------------------------------------------------------------------------------------------------------------------------------------------------------------------------------------------------------------------------------------------------------------------------------------------------------------------------------------------------------------------------------------------------------------------------------------------------------------------------------------------------------------------------------------------------------------------------------------------------------------------------------------------------------------------------------------------------------------------------------------------------------------------------------------------------------------------------------------------------------------------------------------------------------------------------------------------------------------------------------------------------------------------------------------------------------------------------------------------------------------------------------------------------------------------------------------------------------------------------------------------------------------------------------------------------------------------------------------------------------------------------------------------------------------------------------------------------------------------------------------------------------------------------------------------------------------------------------------------------------------------------------------------------------------------------------------------------------------------------------------------------------------------------------------------------------------------------------------------------------------------------------------------------------------------------------------------------------------------------------------------------------------------|---------------------|-------------|
|                         | Total   | Total     |        |        |                   | % of Parcels that are                                                                                                                                                                                                                                                                                                                                                                                                                                                                                                                                                                                                                                                                                                                                                                                                                                                                                                                                                                                                                                                                                                                                                                                                                                                                                                                                                                                                                                                                                                                                                                                                                                                                                                                                                                                                                                                                                                                                                                                                                                                                                                          | Est. % of Buildings | Portion of  |
|                         | Parcels | Buildings | Vacant | Unsure | <b>Empty Lots</b> | Vacant Buildings or lots                                                                                                                                                                                                                                                                                                                                                                                                                                                                                                                                                                                                                                                                                                                                                                                                                                                                                                                                                                                                                                                                                                                                                                                                                                                                                                                                                                                                                                                                                                                                                                                                                                                                                                                                                                                                                                                                                                                                                                                                                                                                                                       | that are Vacant     | Tot Vacants |
| TOTAL                   | 31128   | 23031     | 3332   | 170    | 8142              | 37%                                                                                                                                                                                                                                                                                                                                                                                                                                                                                                                                                                                                                                                                                                                                                                                                                                                                                                                                                                                                                                                                                                                                                                                                                                                                                                                                                                                                                                                                                                                                                                                                                                                                                                                                                                                                                                                                                                                                                                                                                                                                                                                            | 14.84%              | 100%        |
| Gateway                 | 1465    | 1037      | 246    | 7      | 428               | 46%                                                                                                                                                                                                                                                                                                                                                                                                                                                                                                                                                                                                                                                                                                                                                                                                                                                                                                                                                                                                                                                                                                                                                                                                                                                                                                                                                                                                                                                                                                                                                                                                                                                                                                                                                                                                                                                                                                                                                                                                                                                                                                                            | 24.1%               | 7.4%        |
| Bergen Square           | 2766    | 1448      | 489    | 20     | 1318              | 65%                                                                                                                                                                                                                                                                                                                                                                                                                                                                                                                                                                                                                                                                                                                                                                                                                                                                                                                                                                                                                                                                                                                                                                                                                                                                                                                                                                                                                                                                                                                                                                                                                                                                                                                                                                                                                                                                                                                                                                                                                                                                                                                            | 34.5%               | 14.7%       |
| Cooper's Poynt          | 968     | 577       | 71     | 8      | 391               | 48%                                                                                                                                                                                                                                                                                                                                                                                                                                                                                                                                                                                                                                                                                                                                                                                                                                                                                                                                                                                                                                                                                                                                                                                                                                                                                                                                                                                                                                                                                                                                                                                                                                                                                                                                                                                                                                                                                                                                                                                                                                                                                                                            | 13.0%               | 2.1%        |
| Pyne Poynt              | 2223    | 1261      | 280    | 17     | 962               | 56%                                                                                                                                                                                                                                                                                                                                                                                                                                                                                                                                                                                                                                                                                                                                                                                                                                                                                                                                                                                                                                                                                                                                                                                                                                                                                                                                                                                                                                                                                                                                                                                                                                                                                                                                                                                                                                                                                                                                                                                                                                                                                                                            | 22.9%               | 8.4%        |
| Cramer Hill             | 1387    | 955       | 93     | 4      | 432               | 38%                                                                                                                                                                                                                                                                                                                                                                                                                                                                                                                                                                                                                                                                                                                                                                                                                                                                                                                                                                                                                                                                                                                                                                                                                                                                                                                                                                                                                                                                                                                                                                                                                                                                                                                                                                                                                                                                                                                                                                                                                                                                                                                            | 9.9%                | 2.8%        |
| Beideman                | 2285    | 1584      | 87     | 2      | 701               | 34%                                                                                                                                                                                                                                                                                                                                                                                                                                                                                                                                                                                                                                                                                                                                                                                                                                                                                                                                                                                                                                                                                                                                                                                                                                                                                                                                                                                                                                                                                                                                                                                                                                                                                                                                                                                                                                                                                                                                                                                                                                                                                                                            | 5.6%                | 2.6%        |
| Dudley                  | 1336    | 950       | 93     | 14     | 386               | 36%                                                                                                                                                                                                                                                                                                                                                                                                                                                                                                                                                                                                                                                                                                                                                                                                                                                                                                                                                                                                                                                                                                                                                                                                                                                                                                                                                                                                                                                                                                                                                                                                                                                                                                                                                                                                                                                                                                                                                                                                                                                                                                                            | 10,5%               | 2.8%        |
| Rosedale                | 1414    | 1222      | 53     | 4      | 192               | 17%                                                                                                                                                                                                                                                                                                                                                                                                                                                                                                                                                                                                                                                                                                                                                                                                                                                                                                                                                                                                                                                                                                                                                                                                                                                                                                                                                                                                                                                                                                                                                                                                                                                                                                                                                                                                                                                                                                                                                                                                                                                                                                                            | 4.5%                | 1.6%        |
| Stockton                | 1761    | 1627      | 71     | 1      | 134               | 12%                                                                                                                                                                                                                                                                                                                                                                                                                                                                                                                                                                                                                                                                                                                                                                                                                                                                                                                                                                                                                                                                                                                                                                                                                                                                                                                                                                                                                                                                                                                                                                                                                                                                                                                                                                                                                                                                                                                                                                                                                                                                                                                            | 4.4%                | 2.1%        |
| Marlton                 | 1864    | 1539      | 154    | 18     | 325               | 26%                                                                                                                                                                                                                                                                                                                                                                                                                                                                                                                                                                                                                                                                                                                                                                                                                                                                                                                                                                                                                                                                                                                                                                                                                                                                                                                                                                                                                                                                                                                                                                                                                                                                                                                                                                                                                                                                                                                                                                                                                                                                                                                            | 10.6%               | 4.6%        |
| Parkside                | 1822    | 1699      | 222    | 17     | 123               | 19%                                                                                                                                                                                                                                                                                                                                                                                                                                                                                                                                                                                                                                                                                                                                                                                                                                                                                                                                                                                                                                                                                                                                                                                                                                                                                                                                                                                                                                                                                                                                                                                                                                                                                                                                                                                                                                                                                                                                                                                                                                                                                                                            | 13.6%               | 6.7%        |
| Whitman Park            | 2215    | 1933      | 444    | 0      | 282               | 33%                                                                                                                                                                                                                                                                                                                                                                                                                                                                                                                                                                                                                                                                                                                                                                                                                                                                                                                                                                                                                                                                                                                                                                                                                                                                                                                                                                                                                                                                                                                                                                                                                                                                                                                                                                                                                                                                                                                                                                                                                                                                                                                            | 23.0%               | 13.3%       |
| Liberty Park            | 873     | 751       | 117    | 1      | 122               | 27%                                                                                                                                                                                                                                                                                                                                                                                                                                                                                                                                                                                                                                                                                                                                                                                                                                                                                                                                                                                                                                                                                                                                                                                                                                                                                                                                                                                                                                                                                                                                                                                                                                                                                                                                                                                                                                                                                                                                                                                                                                                                                                                            | 15.6%               | 3.5%        |
| Centerville             | 662     | 390       | 76     | 3      | 272               | 53%                                                                                                                                                                                                                                                                                                                                                                                                                                                                                                                                                                                                                                                                                                                                                                                                                                                                                                                                                                                                                                                                                                                                                                                                                                                                                                                                                                                                                                                                                                                                                                                                                                                                                                                                                                                                                                                                                                                                                                                                                                                                                                                            | 19.9%               | 2.3%        |
| Waterfront South        | 1374    | 790       | 153    | 13     | 584               | 54%                                                                                                                                                                                                                                                                                                                                                                                                                                                                                                                                                                                                                                                                                                                                                                                                                                                                                                                                                                                                                                                                                                                                                                                                                                                                                                                                                                                                                                                                                                                                                                                                                                                                                                                                                                                                                                                                                                                                                                                                                                                                                                                            | 20.2%               | 4.6%        |
| Morgan Village          | 1120    | 824       | 93     | 6      | 296               | 35%                                                                                                                                                                                                                                                                                                                                                                                                                                                                                                                                                                                                                                                                                                                                                                                                                                                                                                                                                                                                                                                                                                                                                                                                                                                                                                                                                                                                                                                                                                                                                                                                                                                                                                                                                                                                                                                                                                                                                                                                                                                                                                                            | 11.7%               | 2.8%        |
| Fairview                | 2065    | 2011      | 182    | 19     | 54                | 11%                                                                                                                                                                                                                                                                                                                                                                                                                                                                                                                                                                                                                                                                                                                                                                                                                                                                                                                                                                                                                                                                                                                                                                                                                                                                                                                                                                                                                                                                                                                                                                                                                                                                                                                                                                                                                                                                                                                                                                                                                                                                                                                            | 9.5%                | 5.5%        |
| Cooper Grant/Waterfront | 866     | 573       | 51     | 7      | 293               | 40%                                                                                                                                                                                                                                                                                                                                                                                                                                                                                                                                                                                                                                                                                                                                                                                                                                                                                                                                                                                                                                                                                                                                                                                                                                                                                                                                                                                                                                                                                                                                                                                                                                                                                                                                                                                                                                                                                                                                                                                                                                                                                                                            | 9.5%                | 1.5%        |
| CBD/Lanning Square      | 2492    | 1735      | 355    | 9      | 757               | 45%                                                                                                                                                                                                                                                                                                                                                                                                                                                                                                                                                                                                                                                                                                                                                                                                                                                                                                                                                                                                                                                                                                                                                                                                                                                                                                                                                                                                                                                                                                                                                                                                                                                                                                                                                                                                                                                                                                                                                                                                                                                                                                                            | 20.7%               | 10.7%       |
| Other                   | 170     | 125       | 2      | 0      | 45                | ***                                                                                                                                                                                                                                                                                                                                                                                                                                                                                                                                                                                                                                                                                                                                                                                                                                                                                                                                                                                                                                                                                                                                                                                                                                                                                                                                                                                                                                                                                                                                                                                                                                                                                                                                                                                                                                                                                                                                                                                                                                                                                                                            |                     |             |
| EAST CAMDEN NBHD        | 6375    | 5338      | 371    | 37     | 1037              | 22%                                                                                                                                                                                                                                                                                                                                                                                                                                                                                                                                                                                                                                                                                                                                                                                                                                                                                                                                                                                                                                                                                                                                                                                                                                                                                                                                                                                                                                                                                                                                                                                                                                                                                                                                                                                                                                                                                                                                                                                                                                                                                                                            | 7.3%                | 11.1%       |
| CRAMER HILL NBHD        | 3672    | 2539      | 180    | 6      | 1133              | 36%                                                                                                                                                                                                                                                                                                                                                                                                                                                                                                                                                                                                                                                                                                                                                                                                                                                                                                                                                                                                                                                                                                                                                                                                                                                                                                                                                                                                                                                                                                                                                                                                                                                                                                                                                                                                                                                                                                                                                                                                                                                                                                                            | 7.2%                | 5.4%        |
| NORTH CAMDEN NBHD       | 3191    | 1838      | 351    | 25     | 1353              | 53%                                                                                                                                                                                                                                                                                                                                                                                                                                                                                                                                                                                                                                                                                                                                                                                                                                                                                                                                                                                                                                                                                                                                                                                                                                                                                                                                                                                                                                                                                                                                                                                                                                                                                                                                                                                                                                                                                                                                                                                                                                                                                                                            | 19.8%               | 10.5%       |
| CHOICE NBHD (no Gatew.) | 3750    | 3074      | 637    | 4      | 676               | 35%                                                                                                                                                                                                                                                                                                                                                                                                                                                                                                                                                                                                                                                                                                                                                                                                                                                                                                                                                                                                                                                                                                                                                                                                                                                                                                                                                                                                                                                                                                                                                                                                                                                                                                                                                                                                                                                                                                                                                                                                                                                                                                                            | 20.8%               | 19.1%       |
| Cooper Plaza            | 1192    | 886       | 206    | 5      |                   | The second secon | 23.5%               | 6.2%        |