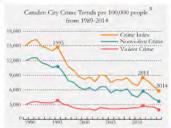

#### Camden City Crime Trends from 1989 to 2014

Crime patterns in Camden reflect national trends as well as local events such as budget ents and police department restructuring.

When examining Camden crime trends, it's important to look at longterm patterns, not just the last few years, and to compare Camden data to that of other similar geographic areas. On an annual basis, the FBI Uniform Crime Reports compile the more makes, an aggregated statistic that provides a standardized measure which allows usto compare crime data year-to-year, and across the United States. In line with national trends (see Page 2), Camden crime sharply decreased from 1995 until 2000. Nonviolent crime decreased very gradually until 2011, while violent crime increased slowly in that span.

In 2011, budget cuts caused massive layoffs in the Camden City Police Department, and other cities in New Jersey, including Newark and Trenton, have done the same to combat declining state aid and tax revenue.2 From 2010 to 2011, the number of Camden police officers fell from 366 to 265, and the total number of all employees dropped from 452 to 314. Also in 2011, the crime index (+23.8%), violent (+16.9%), and nonviolent crime (+27.5%) increased - though it is important to note that we can't definitively conclude that the lavoffs caused these results.

1389 Source 1989-2014 New Jersey Uniform Crime Reports http://www.njsp.org/info/stats.html

The erime index can include mureler, manelsughter, tope, nobbery, aggravated assault, bugglary, largeny, and motor vehicle theft. Violent erime, a segment of that measurement, involves the use of fuser while nonviolent erime does not.