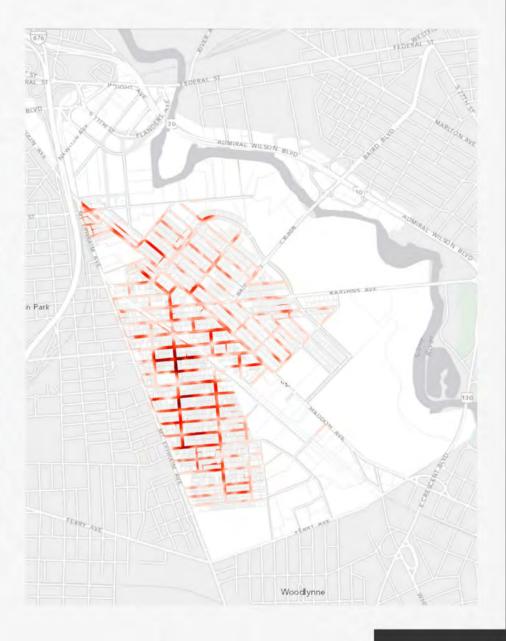

#### Housing

## Neighborhood and Vacancy

# Data by Neighborhood

| Vacancy Breakdown       |         |           |        |        |                   |                                                                                                                                                                                                                                                                                                                                                                                                                                                                                                                                                                                                                                                                                                                                                                                                                                                                                                                                                                                                                                                                                                                                                                                                                                                                                                                                                                                                                                                                                                                                                                                                                                                                                                                                                                                                                                                                                                                                                                                                                                                                                                                                |                     |             |
|-------------------------|---------|-----------|--------|--------|-------------------|--------------------------------------------------------------------------------------------------------------------------------------------------------------------------------------------------------------------------------------------------------------------------------------------------------------------------------------------------------------------------------------------------------------------------------------------------------------------------------------------------------------------------------------------------------------------------------------------------------------------------------------------------------------------------------------------------------------------------------------------------------------------------------------------------------------------------------------------------------------------------------------------------------------------------------------------------------------------------------------------------------------------------------------------------------------------------------------------------------------------------------------------------------------------------------------------------------------------------------------------------------------------------------------------------------------------------------------------------------------------------------------------------------------------------------------------------------------------------------------------------------------------------------------------------------------------------------------------------------------------------------------------------------------------------------------------------------------------------------------------------------------------------------------------------------------------------------------------------------------------------------------------------------------------------------------------------------------------------------------------------------------------------------------------------------------------------------------------------------------------------------|---------------------|-------------|
|                         | Total   | Total     |        |        |                   | % of Parcels that are                                                                                                                                                                                                                                                                                                                                                                                                                                                                                                                                                                                                                                                                                                                                                                                                                                                                                                                                                                                                                                                                                                                                                                                                                                                                                                                                                                                                                                                                                                                                                                                                                                                                                                                                                                                                                                                                                                                                                                                                                                                                                                          | Est. % of Buildings | Portion of  |
|                         | Parcels | Buildings | Vacant | Unsure | <b>Empty Lots</b> | Vacant Buildings or lots                                                                                                                                                                                                                                                                                                                                                                                                                                                                                                                                                                                                                                                                                                                                                                                                                                                                                                                                                                                                                                                                                                                                                                                                                                                                                                                                                                                                                                                                                                                                                                                                                                                                                                                                                                                                                                                                                                                                                                                                                                                                                                       | that are Vacant     | Tot Vacants |
| TOTAL                   | 31128   | 23031     | 3332   | 170    | 8142              | 37%                                                                                                                                                                                                                                                                                                                                                                                                                                                                                                                                                                                                                                                                                                                                                                                                                                                                                                                                                                                                                                                                                                                                                                                                                                                                                                                                                                                                                                                                                                                                                                                                                                                                                                                                                                                                                                                                                                                                                                                                                                                                                                                            | 14.84%              | 100%        |
| Gateway                 | 1465    | 1037      | 246    | 7      | 428               | 46%                                                                                                                                                                                                                                                                                                                                                                                                                                                                                                                                                                                                                                                                                                                                                                                                                                                                                                                                                                                                                                                                                                                                                                                                                                                                                                                                                                                                                                                                                                                                                                                                                                                                                                                                                                                                                                                                                                                                                                                                                                                                                                                            | 24.1%               | 7.4%        |
| Bergen Square           | 2766    | 1448      | 489    | 20     | 1318              | 65%                                                                                                                                                                                                                                                                                                                                                                                                                                                                                                                                                                                                                                                                                                                                                                                                                                                                                                                                                                                                                                                                                                                                                                                                                                                                                                                                                                                                                                                                                                                                                                                                                                                                                                                                                                                                                                                                                                                                                                                                                                                                                                                            | 34.5%               | 14.7%       |
| Cooper's Poynt          | 968     | 577       | 71     | 8      | 391               | 48%                                                                                                                                                                                                                                                                                                                                                                                                                                                                                                                                                                                                                                                                                                                                                                                                                                                                                                                                                                                                                                                                                                                                                                                                                                                                                                                                                                                                                                                                                                                                                                                                                                                                                                                                                                                                                                                                                                                                                                                                                                                                                                                            | 13.0%               | 2.1%        |
| Pyne Poynt              | 2223    | 1261      | 280    | 17     | 962               | 56%                                                                                                                                                                                                                                                                                                                                                                                                                                                                                                                                                                                                                                                                                                                                                                                                                                                                                                                                                                                                                                                                                                                                                                                                                                                                                                                                                                                                                                                                                                                                                                                                                                                                                                                                                                                                                                                                                                                                                                                                                                                                                                                            | 22.9%               | 8.4%        |
| Cramer Hill             | 1387    | 955       | 93     | 4      | 432               | 38%                                                                                                                                                                                                                                                                                                                                                                                                                                                                                                                                                                                                                                                                                                                                                                                                                                                                                                                                                                                                                                                                                                                                                                                                                                                                                                                                                                                                                                                                                                                                                                                                                                                                                                                                                                                                                                                                                                                                                                                                                                                                                                                            | 9.9%                | 2.8%        |
| Beideman                | 2285    | 1584      | 87     | 2      | 701               | 34%                                                                                                                                                                                                                                                                                                                                                                                                                                                                                                                                                                                                                                                                                                                                                                                                                                                                                                                                                                                                                                                                                                                                                                                                                                                                                                                                                                                                                                                                                                                                                                                                                                                                                                                                                                                                                                                                                                                                                                                                                                                                                                                            | 5.6%                | 2.6%        |
| Dudley                  | 1336    | 950       | 93     | 14     | 386               | 36%                                                                                                                                                                                                                                                                                                                                                                                                                                                                                                                                                                                                                                                                                                                                                                                                                                                                                                                                                                                                                                                                                                                                                                                                                                                                                                                                                                                                                                                                                                                                                                                                                                                                                                                                                                                                                                                                                                                                                                                                                                                                                                                            | 10,5%               | 2.8%        |
| Rosedale                | 1414    | 1222      | 53     | 4      | 192               | 17%                                                                                                                                                                                                                                                                                                                                                                                                                                                                                                                                                                                                                                                                                                                                                                                                                                                                                                                                                                                                                                                                                                                                                                                                                                                                                                                                                                                                                                                                                                                                                                                                                                                                                                                                                                                                                                                                                                                                                                                                                                                                                                                            | 4.5%                | 1.6%        |
| Stockton                | 1761    | 1627      | 71     | 1      | 134               | 12%                                                                                                                                                                                                                                                                                                                                                                                                                                                                                                                                                                                                                                                                                                                                                                                                                                                                                                                                                                                                                                                                                                                                                                                                                                                                                                                                                                                                                                                                                                                                                                                                                                                                                                                                                                                                                                                                                                                                                                                                                                                                                                                            | 4.4%                | 2.1%        |
| Marlton                 | 1864    | 1539      | 154    | 18     | 325               | 26%                                                                                                                                                                                                                                                                                                                                                                                                                                                                                                                                                                                                                                                                                                                                                                                                                                                                                                                                                                                                                                                                                                                                                                                                                                                                                                                                                                                                                                                                                                                                                                                                                                                                                                                                                                                                                                                                                                                                                                                                                                                                                                                            | 10.6%               | 4.6%        |
| Parkside                | 1822    | 1699      | 222    | 17     | 123               | 19%                                                                                                                                                                                                                                                                                                                                                                                                                                                                                                                                                                                                                                                                                                                                                                                                                                                                                                                                                                                                                                                                                                                                                                                                                                                                                                                                                                                                                                                                                                                                                                                                                                                                                                                                                                                                                                                                                                                                                                                                                                                                                                                            | 13.6%               | 6.7%        |
| Whitman Park            | 2215    | 1933      | 444    | 0      | 282               | 33%                                                                                                                                                                                                                                                                                                                                                                                                                                                                                                                                                                                                                                                                                                                                                                                                                                                                                                                                                                                                                                                                                                                                                                                                                                                                                                                                                                                                                                                                                                                                                                                                                                                                                                                                                                                                                                                                                                                                                                                                                                                                                                                            | 23.0%               | 13.3%       |
| Liberty Park            | 873     | 751       | 117    | 1      | 122               | 27%                                                                                                                                                                                                                                                                                                                                                                                                                                                                                                                                                                                                                                                                                                                                                                                                                                                                                                                                                                                                                                                                                                                                                                                                                                                                                                                                                                                                                                                                                                                                                                                                                                                                                                                                                                                                                                                                                                                                                                                                                                                                                                                            | 15.6%               | 3.5%        |
| Centerville             | 662     | 390       | 76     | 3      | 272               | 53%                                                                                                                                                                                                                                                                                                                                                                                                                                                                                                                                                                                                                                                                                                                                                                                                                                                                                                                                                                                                                                                                                                                                                                                                                                                                                                                                                                                                                                                                                                                                                                                                                                                                                                                                                                                                                                                                                                                                                                                                                                                                                                                            | 19.9%               | 2.3%        |
| Waterfront South        | 1374    | 790       | 153    | 13     | 584               | 54%                                                                                                                                                                                                                                                                                                                                                                                                                                                                                                                                                                                                                                                                                                                                                                                                                                                                                                                                                                                                                                                                                                                                                                                                                                                                                                                                                                                                                                                                                                                                                                                                                                                                                                                                                                                                                                                                                                                                                                                                                                                                                                                            | 20.2%               | 4.6%        |
| Morgan Village          | 1120    | 824       | 93     | 6      | 296               | 35%                                                                                                                                                                                                                                                                                                                                                                                                                                                                                                                                                                                                                                                                                                                                                                                                                                                                                                                                                                                                                                                                                                                                                                                                                                                                                                                                                                                                                                                                                                                                                                                                                                                                                                                                                                                                                                                                                                                                                                                                                                                                                                                            | 11.7%               | 2.8%        |
| Fairview                | 2065    | 2011      | 182    | 19     | 54                | 11%                                                                                                                                                                                                                                                                                                                                                                                                                                                                                                                                                                                                                                                                                                                                                                                                                                                                                                                                                                                                                                                                                                                                                                                                                                                                                                                                                                                                                                                                                                                                                                                                                                                                                                                                                                                                                                                                                                                                                                                                                                                                                                                            | 9.5%                | 5.5%        |
| Cooper Grant/Waterfront | 866     | 573       | 51     | 7      | 293               | 40%                                                                                                                                                                                                                                                                                                                                                                                                                                                                                                                                                                                                                                                                                                                                                                                                                                                                                                                                                                                                                                                                                                                                                                                                                                                                                                                                                                                                                                                                                                                                                                                                                                                                                                                                                                                                                                                                                                                                                                                                                                                                                                                            | 9.5%                | 1.5%        |
| CBD/Lanning Square      | 2492    | 1735      | 355    | 9      | 757               | 45%                                                                                                                                                                                                                                                                                                                                                                                                                                                                                                                                                                                                                                                                                                                                                                                                                                                                                                                                                                                                                                                                                                                                                                                                                                                                                                                                                                                                                                                                                                                                                                                                                                                                                                                                                                                                                                                                                                                                                                                                                                                                                                                            | 20.7%               | 10.7%       |
| Other                   | 170     | 125       | 2      | 0      | 45                | ***                                                                                                                                                                                                                                                                                                                                                                                                                                                                                                                                                                                                                                                                                                                                                                                                                                                                                                                                                                                                                                                                                                                                                                                                                                                                                                                                                                                                                                                                                                                                                                                                                                                                                                                                                                                                                                                                                                                                                                                                                                                                                                                            |                     |             |
| EAST CAMDEN NBHD        | 6375    | 5338      | 371    | 37     | 1037              | 22%                                                                                                                                                                                                                                                                                                                                                                                                                                                                                                                                                                                                                                                                                                                                                                                                                                                                                                                                                                                                                                                                                                                                                                                                                                                                                                                                                                                                                                                                                                                                                                                                                                                                                                                                                                                                                                                                                                                                                                                                                                                                                                                            | 7.3%                | 11.1%       |
| CRAMER HILL NBHD        | 3672    | 2539      | 180    | 6      | 1133              | 36%                                                                                                                                                                                                                                                                                                                                                                                                                                                                                                                                                                                                                                                                                                                                                                                                                                                                                                                                                                                                                                                                                                                                                                                                                                                                                                                                                                                                                                                                                                                                                                                                                                                                                                                                                                                                                                                                                                                                                                                                                                                                                                                            | 7.2%                | 5.4%        |
| NORTH CAMDEN NBHD       | 3191    | 1838      | 351    | 25     | 1353              | 53%                                                                                                                                                                                                                                                                                                                                                                                                                                                                                                                                                                                                                                                                                                                                                                                                                                                                                                                                                                                                                                                                                                                                                                                                                                                                                                                                                                                                                                                                                                                                                                                                                                                                                                                                                                                                                                                                                                                                                                                                                                                                                                                            | 19.8%               | 10.5%       |
| CHOICE NBHD (no Gatew.) | 3750    | 3074      | 637    | 4      | 676               | 35%                                                                                                                                                                                                                                                                                                                                                                                                                                                                                                                                                                                                                                                                                                                                                                                                                                                                                                                                                                                                                                                                                                                                                                                                                                                                                                                                                                                                                                                                                                                                                                                                                                                                                                                                                                                                                                                                                                                                                                                                                                                                                                                            | 20.8%               | 19.1%       |
| Cooper Plaza            | 1192    | 886       | 206    | 5      |                   | The second secon | 23.5%               | 6.2%        |