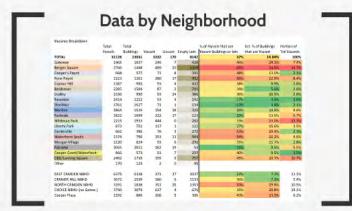

# Data by Neighborhood

| Vacancy Breakdown       |         |           |        |        |                   |                                                                                                                                                                                                                                                                                                                                                                                                                                                                                                                                                                                                                                                                                                                                                                                                                                                                                                                                                                                                                                                                                                                                                                                                                                                                                                                                                                                                                                                                                                                                                                                                                                                                                                                                                                                                                                                                                                                                                                                                                                                                                                                                |                     |             |
|-------------------------|---------|-----------|--------|--------|-------------------|--------------------------------------------------------------------------------------------------------------------------------------------------------------------------------------------------------------------------------------------------------------------------------------------------------------------------------------------------------------------------------------------------------------------------------------------------------------------------------------------------------------------------------------------------------------------------------------------------------------------------------------------------------------------------------------------------------------------------------------------------------------------------------------------------------------------------------------------------------------------------------------------------------------------------------------------------------------------------------------------------------------------------------------------------------------------------------------------------------------------------------------------------------------------------------------------------------------------------------------------------------------------------------------------------------------------------------------------------------------------------------------------------------------------------------------------------------------------------------------------------------------------------------------------------------------------------------------------------------------------------------------------------------------------------------------------------------------------------------------------------------------------------------------------------------------------------------------------------------------------------------------------------------------------------------------------------------------------------------------------------------------------------------------------------------------------------------------------------------------------------------|---------------------|-------------|
|                         | Total   | Total     |        |        |                   | % of Parcels that are                                                                                                                                                                                                                                                                                                                                                                                                                                                                                                                                                                                                                                                                                                                                                                                                                                                                                                                                                                                                                                                                                                                                                                                                                                                                                                                                                                                                                                                                                                                                                                                                                                                                                                                                                                                                                                                                                                                                                                                                                                                                                                          | Est. % of Buildings | Portion of  |
|                         | Parcels | Buildings | Vacant | Unsure | <b>Empty Lots</b> | Vacant Buildings or lots                                                                                                                                                                                                                                                                                                                                                                                                                                                                                                                                                                                                                                                                                                                                                                                                                                                                                                                                                                                                                                                                                                                                                                                                                                                                                                                                                                                                                                                                                                                                                                                                                                                                                                                                                                                                                                                                                                                                                                                                                                                                                                       | that are Vacant     | Tot Vacants |
| TOTAL                   | 31128   | 23031     | 3332   | 170    | 8142              | 37%                                                                                                                                                                                                                                                                                                                                                                                                                                                                                                                                                                                                                                                                                                                                                                                                                                                                                                                                                                                                                                                                                                                                                                                                                                                                                                                                                                                                                                                                                                                                                                                                                                                                                                                                                                                                                                                                                                                                                                                                                                                                                                                            | 14.84%              | 100%        |
| Gateway                 | 1465    | 1037      | 246    | 7      | 428               | 46%                                                                                                                                                                                                                                                                                                                                                                                                                                                                                                                                                                                                                                                                                                                                                                                                                                                                                                                                                                                                                                                                                                                                                                                                                                                                                                                                                                                                                                                                                                                                                                                                                                                                                                                                                                                                                                                                                                                                                                                                                                                                                                                            | 24.1%               | 7.4%        |
| Bergen Square           | 2766    | 1448      | 489    | 20     | 1318              | 65%                                                                                                                                                                                                                                                                                                                                                                                                                                                                                                                                                                                                                                                                                                                                                                                                                                                                                                                                                                                                                                                                                                                                                                                                                                                                                                                                                                                                                                                                                                                                                                                                                                                                                                                                                                                                                                                                                                                                                                                                                                                                                                                            | 34.5%               | 14.7%       |
| Cooper's Poynt          | 968     | 577       | 71     | 8      | 391               | 48%                                                                                                                                                                                                                                                                                                                                                                                                                                                                                                                                                                                                                                                                                                                                                                                                                                                                                                                                                                                                                                                                                                                                                                                                                                                                                                                                                                                                                                                                                                                                                                                                                                                                                                                                                                                                                                                                                                                                                                                                                                                                                                                            | 13.0%               | 2.1%        |
| Pyne Poynt              | 2223    | 1261      | 280    | 17     | 962               | 56%                                                                                                                                                                                                                                                                                                                                                                                                                                                                                                                                                                                                                                                                                                                                                                                                                                                                                                                                                                                                                                                                                                                                                                                                                                                                                                                                                                                                                                                                                                                                                                                                                                                                                                                                                                                                                                                                                                                                                                                                                                                                                                                            | 22.9%               | 8.4%        |
| Cramer Hill             | 1387    | 955       | 93     | 4      | 432               | 38%                                                                                                                                                                                                                                                                                                                                                                                                                                                                                                                                                                                                                                                                                                                                                                                                                                                                                                                                                                                                                                                                                                                                                                                                                                                                                                                                                                                                                                                                                                                                                                                                                                                                                                                                                                                                                                                                                                                                                                                                                                                                                                                            | 9.9%                | 2.8%        |
| Beideman                | 2285    | 1584      | 87     | 2      | 701               | 34%                                                                                                                                                                                                                                                                                                                                                                                                                                                                                                                                                                                                                                                                                                                                                                                                                                                                                                                                                                                                                                                                                                                                                                                                                                                                                                                                                                                                                                                                                                                                                                                                                                                                                                                                                                                                                                                                                                                                                                                                                                                                                                                            | 5.6%                | 2.6%        |
| Dudley                  | 1336    | 950       | 93     | 14     | 386               | 36%                                                                                                                                                                                                                                                                                                                                                                                                                                                                                                                                                                                                                                                                                                                                                                                                                                                                                                                                                                                                                                                                                                                                                                                                                                                                                                                                                                                                                                                                                                                                                                                                                                                                                                                                                                                                                                                                                                                                                                                                                                                                                                                            | 10,5%               | 2.8%        |
| Rosedale                | 1414    | 1222      | 53     | 4      | 192               | 17%                                                                                                                                                                                                                                                                                                                                                                                                                                                                                                                                                                                                                                                                                                                                                                                                                                                                                                                                                                                                                                                                                                                                                                                                                                                                                                                                                                                                                                                                                                                                                                                                                                                                                                                                                                                                                                                                                                                                                                                                                                                                                                                            | 4.5%                | 1.6%        |
| Stockton                | 1761    | 1627      | 71     | 1      | 134               | 12%                                                                                                                                                                                                                                                                                                                                                                                                                                                                                                                                                                                                                                                                                                                                                                                                                                                                                                                                                                                                                                                                                                                                                                                                                                                                                                                                                                                                                                                                                                                                                                                                                                                                                                                                                                                                                                                                                                                                                                                                                                                                                                                            | 4.4%                | 2.1%        |
| Marlton                 | 1864    | 1539      | 154    | 18     | 325               | 26%                                                                                                                                                                                                                                                                                                                                                                                                                                                                                                                                                                                                                                                                                                                                                                                                                                                                                                                                                                                                                                                                                                                                                                                                                                                                                                                                                                                                                                                                                                                                                                                                                                                                                                                                                                                                                                                                                                                                                                                                                                                                                                                            | 10.6%               | 4.6%        |
| Parkside                | 1822    | 1699      | 222    | 17     | 123               | 19%                                                                                                                                                                                                                                                                                                                                                                                                                                                                                                                                                                                                                                                                                                                                                                                                                                                                                                                                                                                                                                                                                                                                                                                                                                                                                                                                                                                                                                                                                                                                                                                                                                                                                                                                                                                                                                                                                                                                                                                                                                                                                                                            | 13.6%               | 6.7%        |
| Whitman Park            | 2215    | 1933      | 444    | 0      | 282               | 33%                                                                                                                                                                                                                                                                                                                                                                                                                                                                                                                                                                                                                                                                                                                                                                                                                                                                                                                                                                                                                                                                                                                                                                                                                                                                                                                                                                                                                                                                                                                                                                                                                                                                                                                                                                                                                                                                                                                                                                                                                                                                                                                            | 23.0%               | 13.3%       |
| Liberty Park            | 873     | 751       | 117    | 1      | 122               | 27%                                                                                                                                                                                                                                                                                                                                                                                                                                                                                                                                                                                                                                                                                                                                                                                                                                                                                                                                                                                                                                                                                                                                                                                                                                                                                                                                                                                                                                                                                                                                                                                                                                                                                                                                                                                                                                                                                                                                                                                                                                                                                                                            | 15.6%               | 3.5%        |
| Centerville             | 662     | 390       | 76     | 3      | 272               | 53%                                                                                                                                                                                                                                                                                                                                                                                                                                                                                                                                                                                                                                                                                                                                                                                                                                                                                                                                                                                                                                                                                                                                                                                                                                                                                                                                                                                                                                                                                                                                                                                                                                                                                                                                                                                                                                                                                                                                                                                                                                                                                                                            | 19.9%               | 2.3%        |
| Waterfront South        | 1374    | 790       | 153    | 13     | 584               | 54%                                                                                                                                                                                                                                                                                                                                                                                                                                                                                                                                                                                                                                                                                                                                                                                                                                                                                                                                                                                                                                                                                                                                                                                                                                                                                                                                                                                                                                                                                                                                                                                                                                                                                                                                                                                                                                                                                                                                                                                                                                                                                                                            | 20.2%               | 4.6%        |
| Morgan Village          | 1120    | 824       | 93     | 6      | 296               | 35%                                                                                                                                                                                                                                                                                                                                                                                                                                                                                                                                                                                                                                                                                                                                                                                                                                                                                                                                                                                                                                                                                                                                                                                                                                                                                                                                                                                                                                                                                                                                                                                                                                                                                                                                                                                                                                                                                                                                                                                                                                                                                                                            | 11.7%               | 2.8%        |
| Fairview                | 2065    | 2011      | 182    | 19     | 54                | 11%                                                                                                                                                                                                                                                                                                                                                                                                                                                                                                                                                                                                                                                                                                                                                                                                                                                                                                                                                                                                                                                                                                                                                                                                                                                                                                                                                                                                                                                                                                                                                                                                                                                                                                                                                                                                                                                                                                                                                                                                                                                                                                                            | 9.5%                | 5.5%        |
| Cooper Grant/Waterfront | 866     | 573       | 51     | 7      | 293               | 40%                                                                                                                                                                                                                                                                                                                                                                                                                                                                                                                                                                                                                                                                                                                                                                                                                                                                                                                                                                                                                                                                                                                                                                                                                                                                                                                                                                                                                                                                                                                                                                                                                                                                                                                                                                                                                                                                                                                                                                                                                                                                                                                            | 9.5%                | 1.5%        |
| CBD/Lanning Square      | 2492    | 1735      | 355    | 9      | 757               | 45%                                                                                                                                                                                                                                                                                                                                                                                                                                                                                                                                                                                                                                                                                                                                                                                                                                                                                                                                                                                                                                                                                                                                                                                                                                                                                                                                                                                                                                                                                                                                                                                                                                                                                                                                                                                                                                                                                                                                                                                                                                                                                                                            | 20.7%               | 10.7%       |
| Other                   | 170     | 125       | 2      | 0      | 45                | ***                                                                                                                                                                                                                                                                                                                                                                                                                                                                                                                                                                                                                                                                                                                                                                                                                                                                                                                                                                                                                                                                                                                                                                                                                                                                                                                                                                                                                                                                                                                                                                                                                                                                                                                                                                                                                                                                                                                                                                                                                                                                                                                            |                     |             |
| EAST CAMDEN NBHD        | 6375    | 5338      | 371    | 37     | 1037              | 22%                                                                                                                                                                                                                                                                                                                                                                                                                                                                                                                                                                                                                                                                                                                                                                                                                                                                                                                                                                                                                                                                                                                                                                                                                                                                                                                                                                                                                                                                                                                                                                                                                                                                                                                                                                                                                                                                                                                                                                                                                                                                                                                            | 7.3%                | 11.1%       |
| CRAMER HILL NBHD        | 3672    | 2539      | 180    | 6      | 1133              | 36%                                                                                                                                                                                                                                                                                                                                                                                                                                                                                                                                                                                                                                                                                                                                                                                                                                                                                                                                                                                                                                                                                                                                                                                                                                                                                                                                                                                                                                                                                                                                                                                                                                                                                                                                                                                                                                                                                                                                                                                                                                                                                                                            | 7.2%                | 5.4%        |
| NORTH CAMDEN NBHD       | 3191    | 1838      | 351    | 25     | 1353              | 53%                                                                                                                                                                                                                                                                                                                                                                                                                                                                                                                                                                                                                                                                                                                                                                                                                                                                                                                                                                                                                                                                                                                                                                                                                                                                                                                                                                                                                                                                                                                                                                                                                                                                                                                                                                                                                                                                                                                                                                                                                                                                                                                            | 19.8%               | 10.5%       |
| CHOICE NBHD (no Gatew.) | 3750    | 3074      | 637    | 4      | 676               | 35%                                                                                                                                                                                                                                                                                                                                                                                                                                                                                                                                                                                                                                                                                                                                                                                                                                                                                                                                                                                                                                                                                                                                                                                                                                                                                                                                                                                                                                                                                                                                                                                                                                                                                                                                                                                                                                                                                                                                                                                                                                                                                                                            | 20.8%               | 19.1%       |
| Cooper Plaza            | 1192    | 886       | 206    | 5      |                   | The second secon | 23.5%               | 6.2%        |