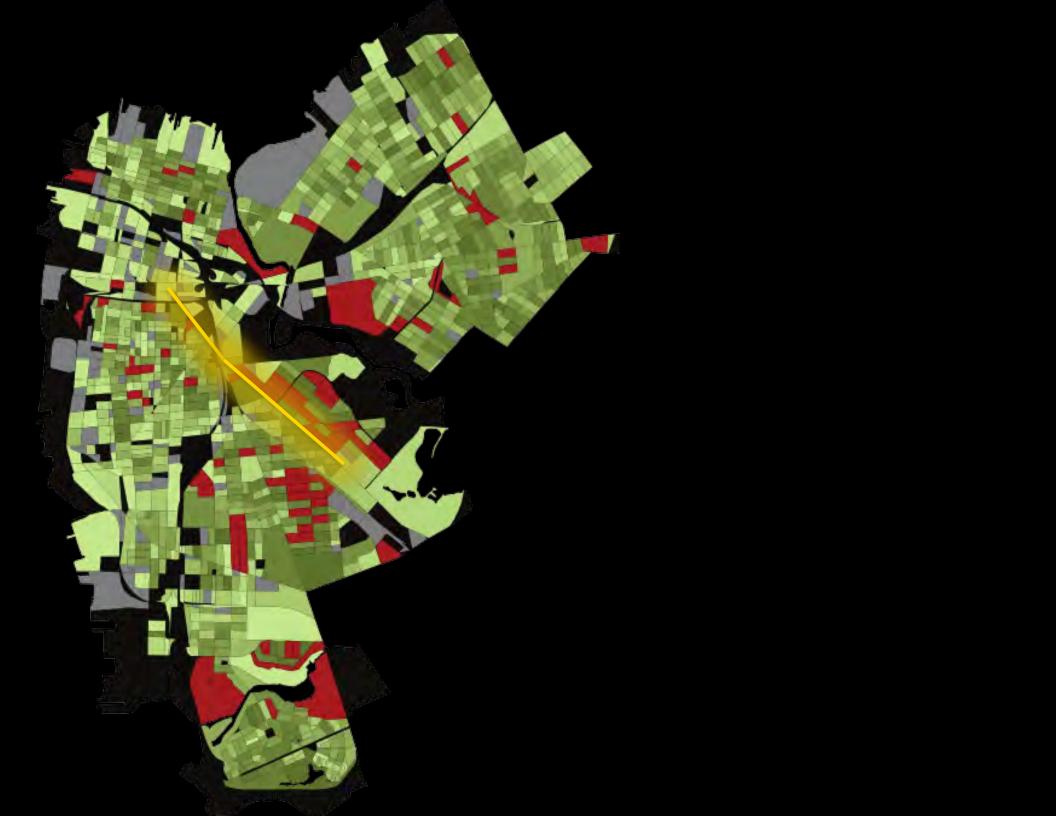

# Who uses Camden's hospitals most?

≈1% of population >5 chronic conditions

#### averages:

57 years old 4.5 ED visits 5.3 inpatient hospitalized 54 days

> \$673,000 charges \$73,143 receipts