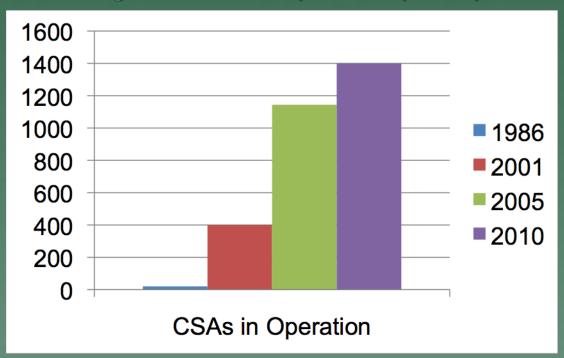

#### **Number of Community-Supported Agriculture** Organizations in Operation (USDA)