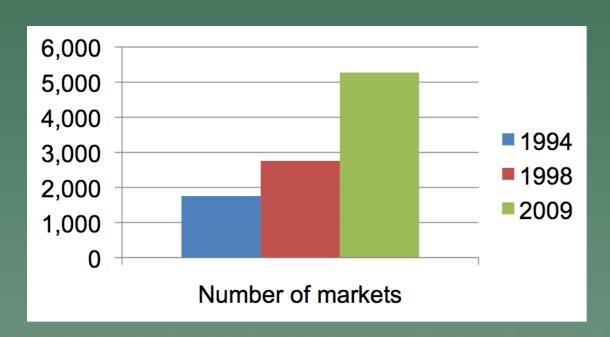

#### Demand for locally grown food is rising

Farmers' Markets in the U.S. (USDA)