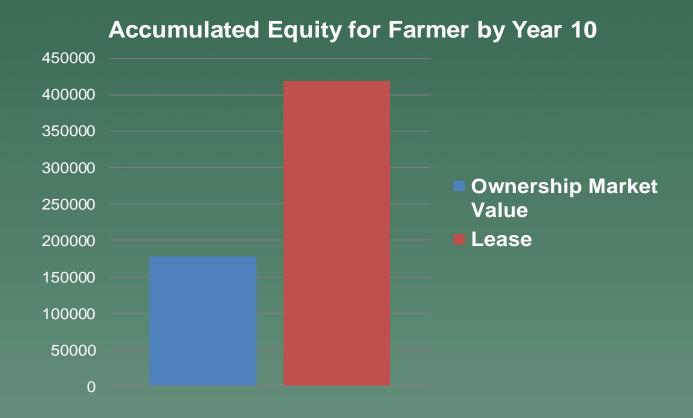

increase in SE PA farmers markets 2000-10
- High value crop revenue d. per acre, direct sale
- Potential sales from new farms in 5 county area
- PA rank in US direct sales
- Most new farms are smaller g. than \_\_\_ acres

- · 500
- 8,000
- 200,000
- 57
- 3
- 50
- 200,000,000













#### **What is Changing Farm Economics?**

#### Demand for locally grown food is rising

Farmers' Markets in the U.S. (USDA)











#### **New Entrepreneurs: CSA**

#### **Number of Community-Supported Agriculture** Organizations in Operation (USDA)











#### **Next Gen Farmers**



#### What they lack:

- Access to Information
- Access to Capital
- Access to Land

Mark Dornstreich, Branch Creek Farm, Field Day at Liberty Gardens, Coopersburg PA











#### **Equity Creation: Financials**











# **Growing is Better Than Mowing: New Farmers on Leased Lands**













Lancaster Farm Fresh Cooperative Display PASA Buyer Grower Event, Malvern, PA













Intern and Tricia Borneman (rt), Owner Blooming Glen CSA, Blooming Glen PA

#### Farm Lease Connection

search...

Looking for land | Looking for a farmer

Home | Farmers | Landowners | Events | Blog



Terms of Use | Site Map | Looking for land | Looking for a farmer

© 2012 Farm Lease Connection. All Rights Reserved.























Lundale Farm, Pottstown, PA







































Clifford Farm, Montrose, PA













Clodhopper Farm, Springville, PA













**Economic Development** 

## Sustainable Foodshed

**Human Health** 

Environmental Restoration