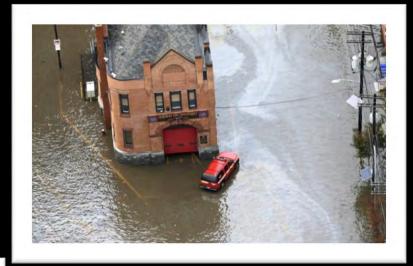

#### HURRICANE SANDY

FEMA (IA) Program: \$100 million+ FEMA (PA) Program: \$25 million+ SBA Program: \$1.6 million

Flooded Homes + Businesses = >1,800

Automobiles Damaged/Destroyed = >2,000