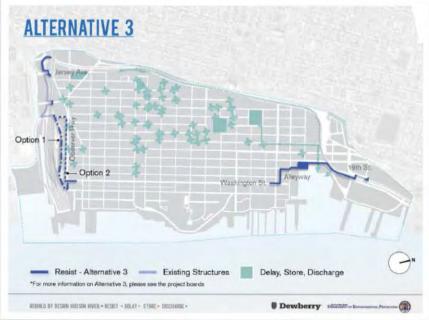

7. Analysis of Existing Sewersheds (Emnet Report)



8. Installation of Flood Pumps



9. Green Infrastructure Strategic Plan



9a. Urban Parks for Stormwater Detention



9b. Open Space for Floodplain Management (Spillways)





Dry weather

Wet weather

#### 9c. City Hall Demonstration Project







### ∭ H

### Hoboken's 12 Point Resiliency Plan

#### 9d. Southwest Resiliency Park

Block 12



Designed to manage a 10 year storm event (5" of rain/80,000 gallons of stormwater)



9e. Green Streets

First Street
Streetscape Revitalization

Washington Street 15 Rain Gardens = 22,792 CF





10. Coastline Protection: Levees/Flood Barriers



10. Coastline Protection: Levees/Flood Barriers



## Rebuild By Design



### **RESIST**







## **STORE**



#### **DISCHARGE**











#### PROJECT TIMELINE-FEASIBILITY & NEPA

The Feasibility Study allows us to design a soundly engineered project. The NEPA\* Process looks at environmental and community impacts.

\*NEPA: National Environmental Policy Act we are here Feasibility Study Final Design Construction Project RBD & NEPA Process of Preferred Closeout and Completion **Alternative** APPROX.2 YRS 2 YEARS 3.5 YEARS 3 MONTHS June 2014 June 2015 April 2017 Dec 2018 June 2022 Sept 2022

#### **DELAY. STORE. & DISCHARGE**

Using "green" and "grey" stormwater management strategies to achieve community benefits while reducing flooding from rainfall.

**Bio-retention** 

Basin

#### Retrofitted Parks





#### Storage & **Pump Station**



11. Smart City Wifi Kiosks ("Milemesh")



12. Energy Resiliency: Micro-grid Energy S