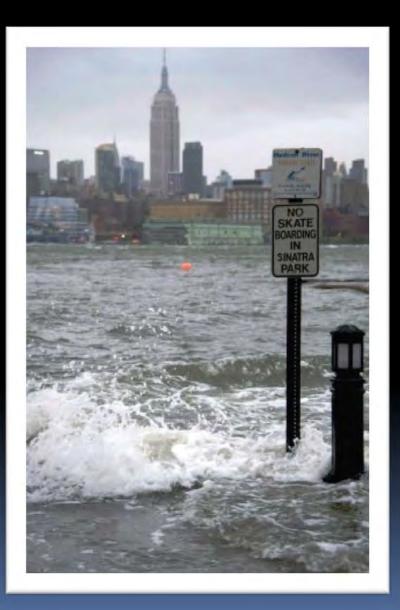

## 1. Flooding from more intense storms and sea level rise will continue to adversely effect coastal communities.

### 2. Tidal waterfronts are particularly vulnerable.