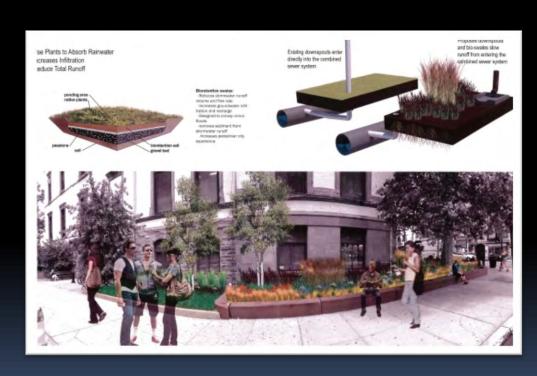

#### 9d. Southwest Resiliency Park

Block 12

Designed to manage a 10 year storm event (5" of rain/80,000 gallons of stormwater)

9e. Green Streets

First Street
Streetscape Revitalization

Washington Street 15 Rain Gardens = 22,792 CF