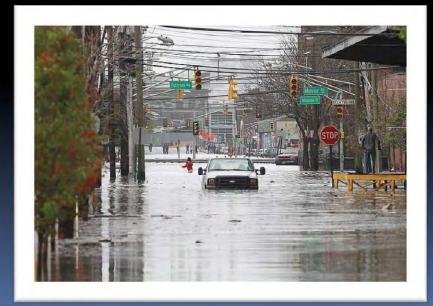

#### HURRICANE SANDY

FEMA (IA) Program: \$100 million+ FEMA (PA) Program: \$25 million+ SBA Program: \$1.6 million

Flooded Homes + Businesses = >1,800

Automobiles Damaged/Destroyed = >2,000

#### 5. Evacuation Routes Must Remain Passable.