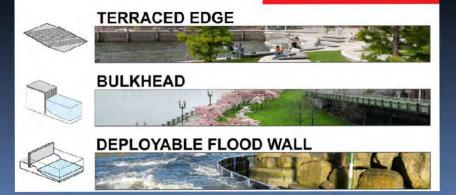

#### **DELAY. STORE. & DISCHARGE**

Using "green" and "grey" stormwater management strategies to achieve community benefits while reducing flooding from rainfall.

**Bio-retention** 

Basin