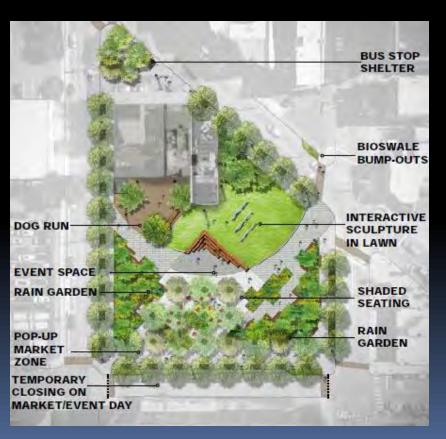

#### 9d. Southwest Resiliency Park

Block 12

Designed to manage a 10 year storm event (5" of rain/80,000 gallons of stormwater)

9e. Green Streets

First Street
Streetscape Revitalization

Washington Street 15 Rain Gardens = 22,792 CF