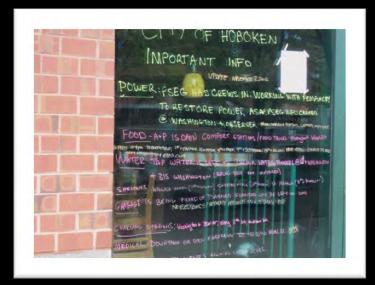

#### 13. Public Information Breakdown

(Public notice by message board and town hall meeting)