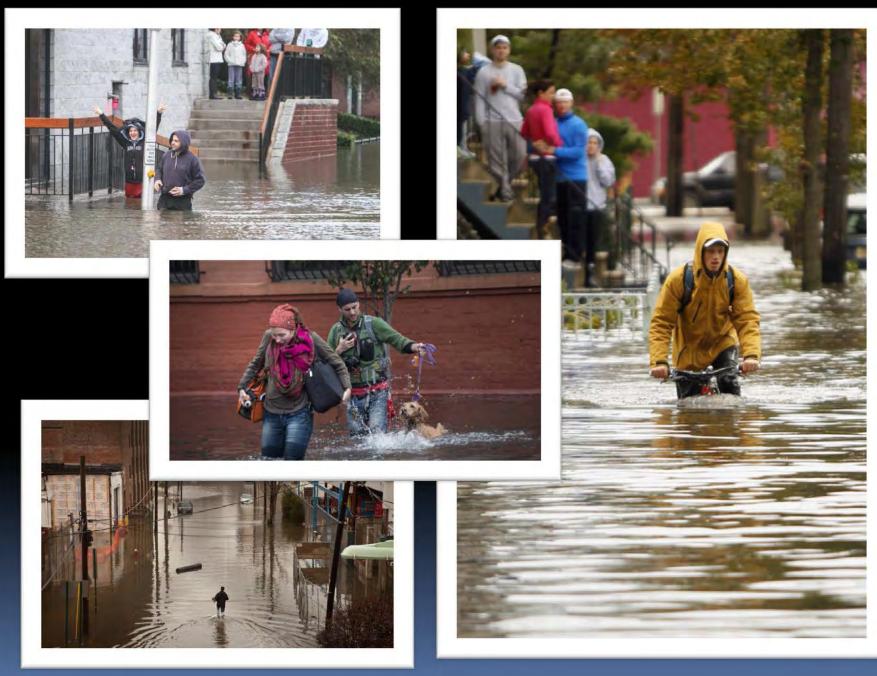

#### HURRICANE SANDY

FEMA (IA) Program: \$100 million+ FEMA (PA) Program: \$25 million+ SBA Program: \$1.6 million

Flooded Homes + Businesses = >1,800

Automobiles Damaged/Destroyed = >2,000

#### 8. Communities cannot evacuate all residents before/during events.