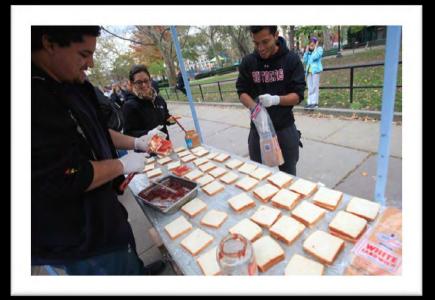

#### HURRICANE SANDY

FEMA (IA) Program: \$100 million+ FEMA (PA) Program: \$25 million+ SBA Program: \$1.6 million

Flooded Homes + Businesses = >1,800

Automobiles Damaged/Destroyed = >2,000