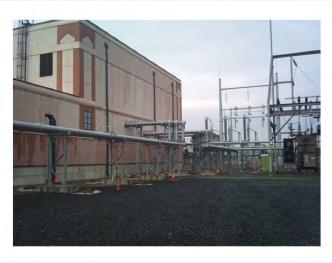

# 3. Emergency Responders need better Training, Equipment & Facilities.

4. Electrical
Substations
Need to be
Elevated
and
Protected.