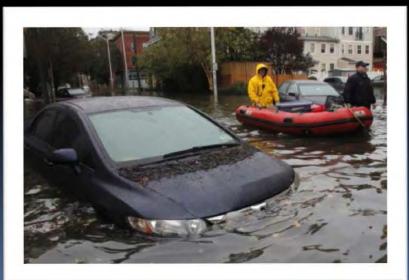

#### HURRICANE SANDY

FEMA (IA) Program: \$100 million+ FEMA (PA) Program: \$25 million+ SBA Program: \$1.6 million

Flooded Homes + Businesses = >1,800

Automobiles Damaged/Destroyed = >2,000