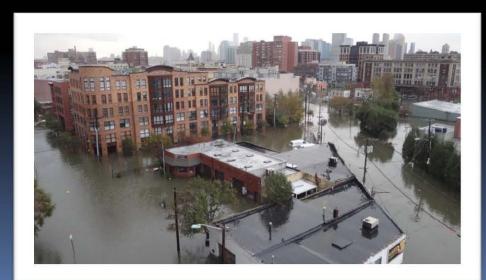

#### HURRICANE SANDY

FEMA (IA) Program: \$100 million+ FEMA (PA) Program: \$25 million+ SBA Program: \$1.6 million

Flooded Homes + Businesses = >1,800

Automobiles Damaged/Destroyed = >2,000

## 1. Flooding from more intense storms and sea level rise will continue to adversely effect coastal communities.

### 2. Tidal waterfronts are particularly vulnerable.