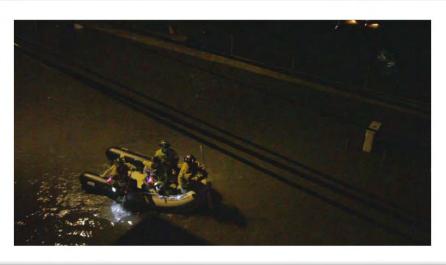

#### HURRICANE SANDY

FEMA (IA) Program: \$100 million+ FEMA (PA) Program: \$25 million+ SBA Program: \$1.6 million

Flooded Homes + Businesses = >1,800

Automobiles Damaged/Destroyed = >2,000