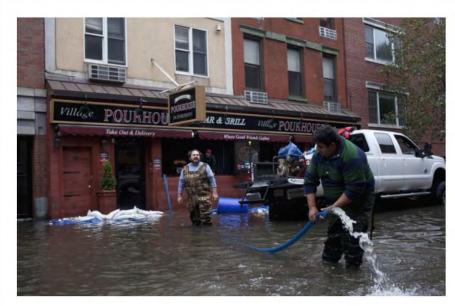

### 10. Small businesses are particularly at risk.

## Not-so-Edible Arrangements

# PUMPING OUT THE POURHOUSE

11. Even major sectors & industries are vulnerable.

Supply chain logistics are fragile and subject to disruption.