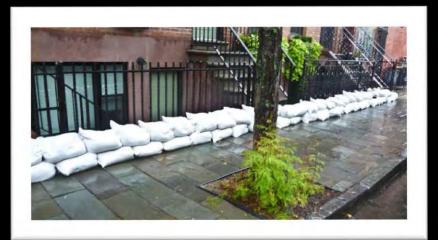

10. Coastline Protection: Levees/Flood Barriers

10. Coastline Protection: Levees/Flood Barriers