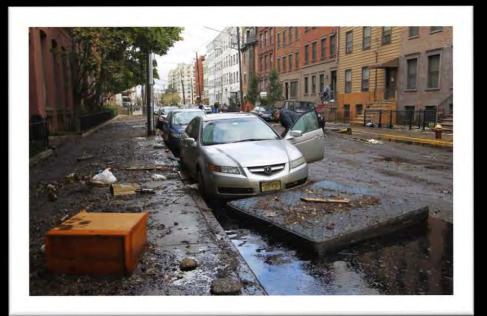

#### HURRICANE SANDY

FEMA (IA) Program: \$100 million+ FEMA (PA) Program: \$25 million+ SBA Program: \$1.6 million

Flooded Homes + Businesses = >1,800

Automobiles Damaged/Destroyed = >2,000

#### 15. After the Hurricane comes a Tsunami of Debris