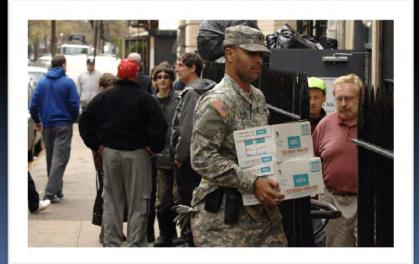

#### HURRICANE SANDY

FEMA (IA) Program: \$100 million+ FEMA (PA) Program: \$25 million+ SBA Program: \$1.6 million

Flooded Homes + Businesses = >1,800

Automobiles Damaged/Destroyed = >2,000