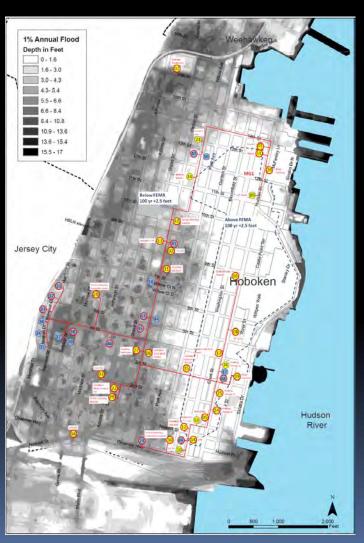

#### <u>GENERAL</u>

Population: 52,575 Households: 26,855

Real Property Ratable Base: \$9.7 Billion

Area: 1.275 Square Miles

Landmass within Flood Zone (A): 63.85% Landmass within Flood Zone (V): 7.41% Landmass within Flood Zone (X): 7.66%