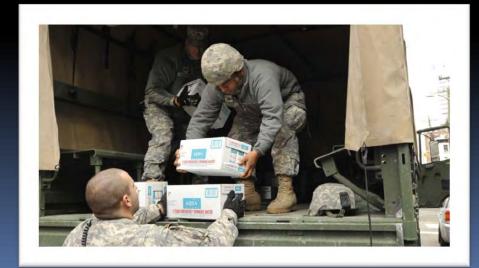

#### HURRICANE SANDY

FEMA (IA) Program: \$100 million+ FEMA (PA) Program: \$25 million+ SBA Program: \$1.6 million

Flooded Homes + Businesses = >1,800

Automobiles Damaged/Destroyed = >2,000