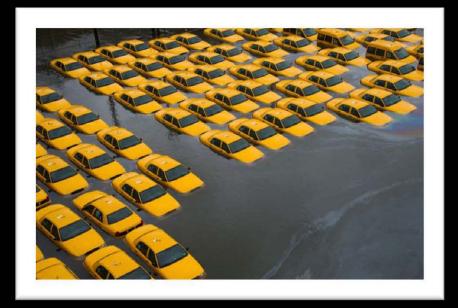

#### HURRICANE SANDY

FEMA (IA) Program: \$100 million+ FEMA (PA) Program: \$25 million+ SBA Program: \$1.6 million

Flooded Homes + Businesses = >1,800

Automobiles Damaged/Destroyed = >2,000