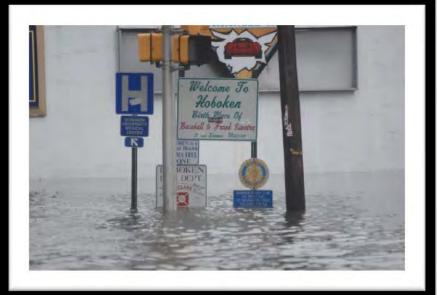

# Welcome to

Hoboken

THE AMERICAN NATIONAL GAME OF B

SAT. FEB. 2 • 7:00 PM • OLG SCHOOL HALL ADVANCE TICKETS \$10 • AT THE DOOR \$13

#### HURRICANE SANDY

FEMA (IA) Program: \$100 million+ FEMA (PA) Program: \$25 million+ SBA Program: \$1.6 million

Flooded Homes + Businesses = >1,800

Automobiles Damaged/Destroyed = >2,000