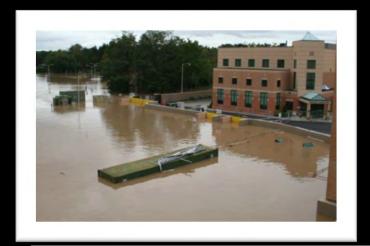

#### HURRICANE SANDY

FEMA (IA) Program: \$100 million+ FEMA (PA) Program: \$25 million+ SBA Program: \$1.6 million

Flooded Homes + Businesses = >1,800

Automobiles Damaged/Destroyed = >2,000