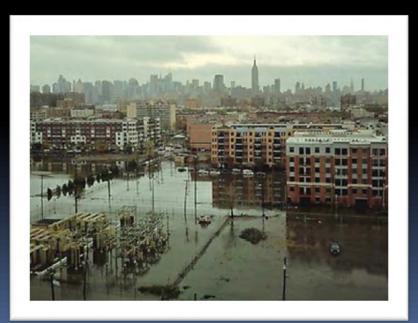

#### HURRICANE SANDY

FEMA (IA) Program: \$100 million+ FEMA (PA) Program: \$25 million+ SBA Program: \$1.6 million

Flooded Homes + Businesses = >1,800

Automobiles Damaged/Destroyed = >2,000

### 2. Tidal waterfronts are particularly vulnerable.