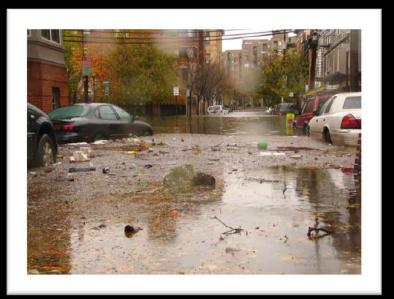

#### HURRICANE SANDY

FEMA (IA) Program: \$100 million+ FEMA (PA) Program: \$25 million+ SBA Program: \$1.6 million

Flooded Homes + Businesses = >1,800

Automobiles Damaged/Destroyed = >2,000