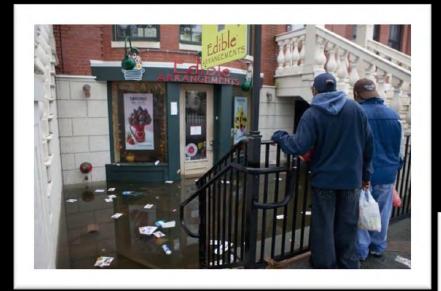

### 10. Small businesses are particularly at risk.

## Not-so-Edible Arrangements