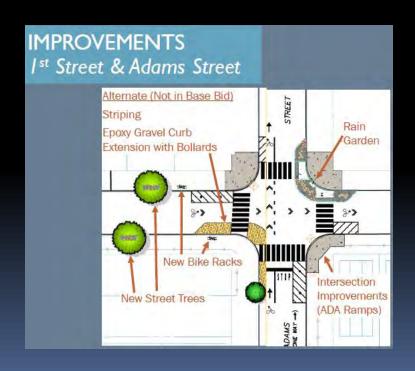

#### 9d. Southwest Resiliency Park

Block 12

Designed to manage a 10 year storm event (5" of rain/80,000 gallons of stormwater)

9e. Green Streets

First Street
Streetscape Revitalization

Washington Street 15 Rain Gardens = 22,792 CF