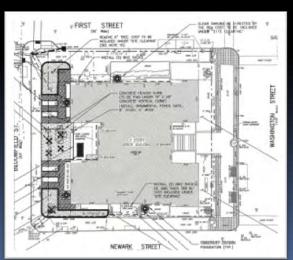

#### 9d. Southwest Resiliency Park

Block 12

Designed to manage a 10 year storm event (5" of rain/80,000 gallons of stormwater)

9e. Green Streets

First Street
Streetscape Revitalization

Washington Street 15 Rain Gardens = 22,792 CF