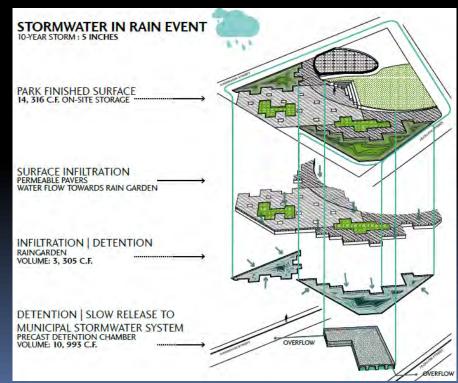

#### 9d. Southwest Resiliency Park

Block 12

Designed to manage a 10 year storm event (5" of rain/80,000 gallons of stormwater)

9e. Green Streets

First Street
Streetscape Revitalization

Washington Street 15 Rain Gardens = 22,792 CF