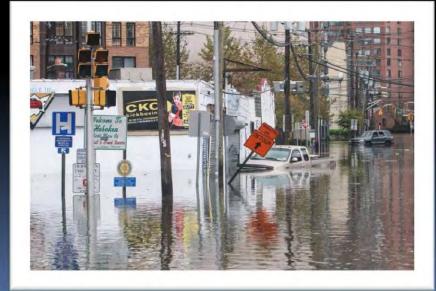

#### HURRICANE SANDY

FEMA (IA) Program: \$100 million+ FEMA (PA) Program: \$25 million+ SBA Program: \$1.6 million

Flooded Homes + Businesses = >1,800

Automobiles Damaged/Destroyed = >2,000

## 1. Flooding from more intense storms and sea level rise will continue to adversely effect coastal communities.

### 2. Tidal waterfronts are particularly vulnerable.