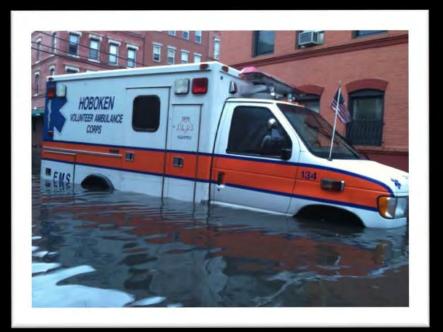

#### HURRICANE SANDY

FEMA (IA) Program: \$100 million+ FEMA (PA) Program: \$25 million+ SBA Program: \$1.6 million

Flooded Homes + Businesses = >1,800

Automobiles Damaged/Destroyed = >2,000

# 3. Emergency Responders need better Training, Equipment & Facilities.

4. Electrical
Substations
Need to be
Elevated
and
Protected.