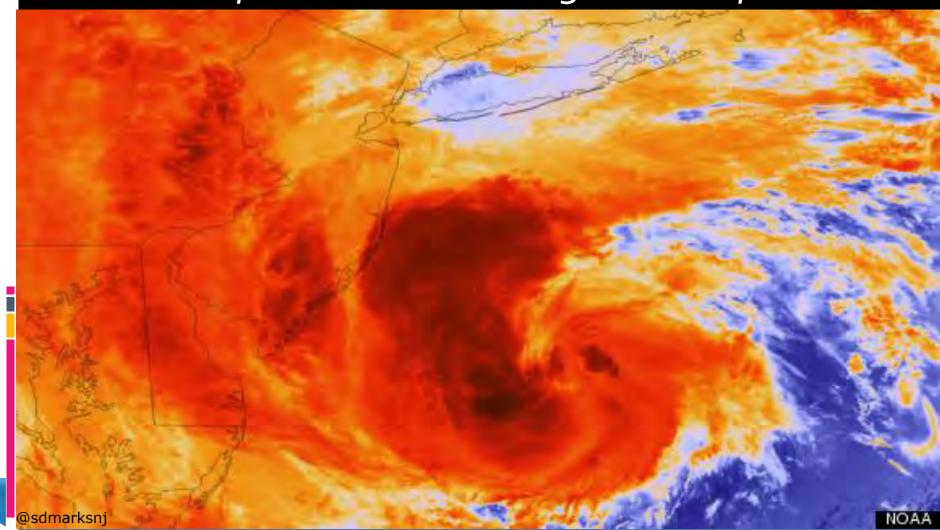

## 1. Flooding from more intense storms and sea level rise will continue to adversely effect coastal communities.

### 2. Tidal waterfronts are particularly vulnerable.