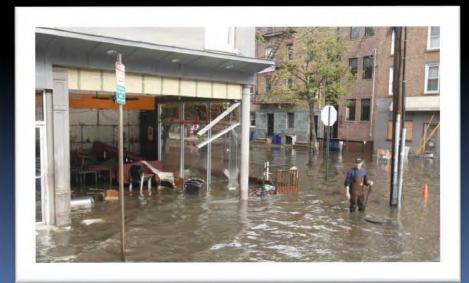

#### HURRICANE SANDY

FEMA (IA) Program: \$100 million+ FEMA (PA) Program: \$25 million+ SBA Program: \$1.6 million

Flooded Homes + Businesses = >1,800

Automobiles Damaged/Destroyed = >2,000