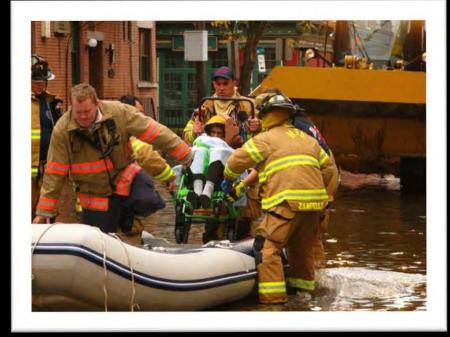

# 3. Emergency Responders need better Training, Equipment & Facilities.

4. Electrical
Substations
Need to be
Elevated
and
Protected.

#### 8. Communities cannot evacuate all residents before/during events.