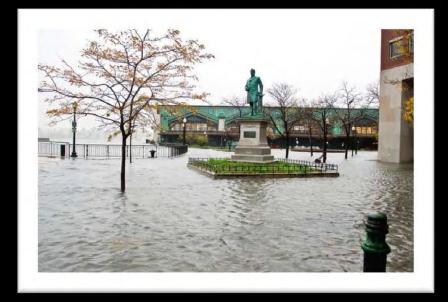

#### HURRICANE SANDY

FEMA (IA) Program: \$100 million+ FEMA (PA) Program: \$25 million+ SBA Program: \$1.6 million

Flooded Homes + Businesses = >1,800

Automobiles Damaged/Destroyed = >2,000

## 1. Flooding from more intense storms and sea level rise will continue to adversely effect coastal communities.

### 2. Tidal waterfronts are particularly vulnerable.