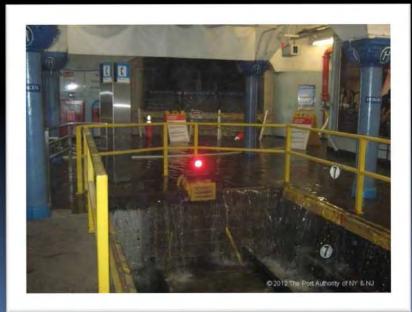

64.81

#### HURRICANE SANDY

FEMA (IA) Program: \$100 million+ FEMA (PA) Program: \$25 million+ SBA Program: \$1.6 million

Flooded Homes + Businesses = >1,800

Automobiles Damaged/Destroyed = >2,000

#### **SEVERE AND REPETITIVE LOSS DATA**

161 Repetitive Loss Properties

14 Severe Repetitive Loss Properties

407 Claims

Claims Paid: \$10,638,702



## 1. Flooding from more intense storms and sea level rise will continue to adversely effect coastal communities.









### 2. Tidal waterfronts are particularly vulnerable.







# 3. Emergency Responders need better Training, Equipment & Facilities.











4. Electrical
Substations
Need to be
Elevated
and
Protected.





#### 5. Evacuation Routes Must Remain Passable.









#### 6. Transit Facilities need better Protection.









# 7. Rolling Stock should be moved to higher ground (Transit Agencies need better climate adaptation and contingency plans).





#### 8. Communities cannot evacuate all residents before/during events.











# 9. There is Not Enough Shelter Space~ Emergency Shelters Should be Regionalized









### 10. Small businesses are particularly at risk.









## Not-so-Edible Arrangements



# PUMPING OUT THE POURHOUSE





11. Even major sectors & industries are vulnerable.

Supply chain logistics are fragile and subject to disruption.





# 12. Food and Fuel Distribution Interrupted.







#### 13. Public Information Breakdown

(Public notice by message board and town hall meeting)









# 14. Tele-communications Breakdown (Cell phone service failures).









#### 15. After