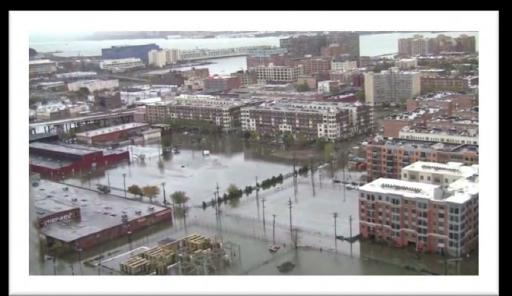

#### HURRICANE SANDY

FEMA (IA) Program: \$100 million+ FEMA (PA) Program: \$25 million+ SBA Program: \$1.6 million

Flooded Homes + Businesses = >1,800

Automobiles Damaged/Destroyed = >2,000

### 2. Tidal waterfronts are particularly vulnerable.