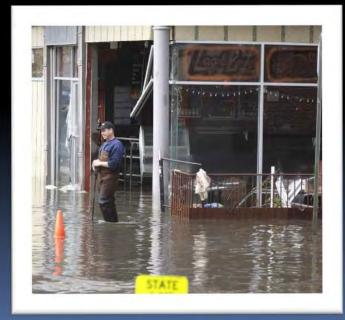

#### HURRICANE SANDY

FEMA (IA) Program: \$100 million+ FEMA (PA) Program: \$25 million+ SBA Program: \$1.6 million

Flooded Homes + Businesses = >1,800

Automobiles Damaged/Destroyed = >2,000