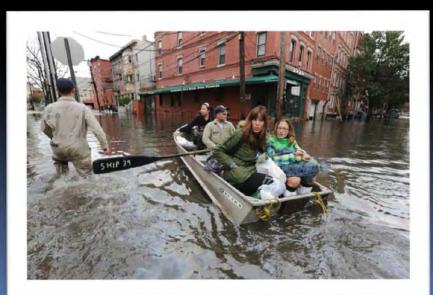

#### HURRICANE SANDY

FEMA (IA) Program: \$100 million+ FEMA (PA) Program: \$25 million+ SBA Program: \$1.6 million

Flooded Homes + Businesses = >1,800

Automobiles Damaged/Destroyed = >2,000