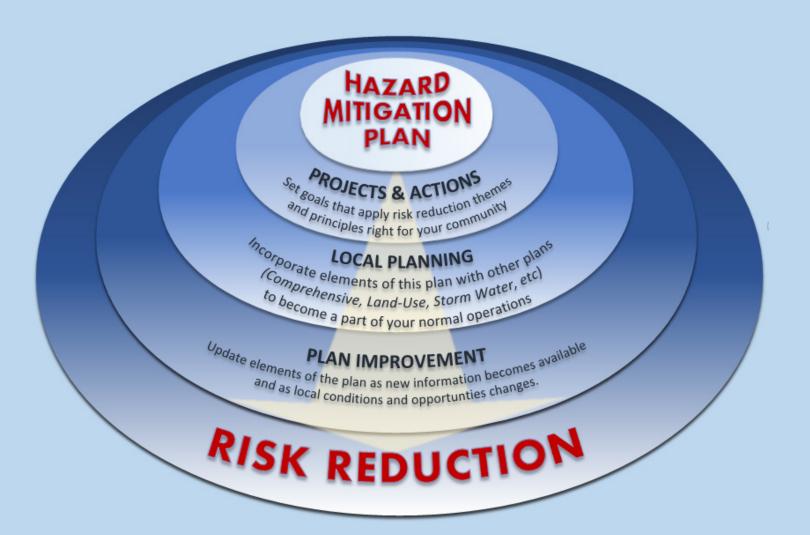

# Hazard Mitigation Plan (HMP)

**ENGAGE** 

#### Minimum Requirements

- Planning Process
- Risk Assessment
- Mitigation Strategies
- Plan Maintenance

Should this effort be driven by something other than Federal dollars?

# Opportunities for Increased Incorporation

- Floodplain Management
- Plan Integration
- Capabilities Growth
- Implementation Successes
- Technical & Professional Trainings

RISK REDUCTION themes and principles should be incorporated throughout your decision making process

## Plan Improvement

Where are the opportunities to improve

upon your plan?

 Update elements during plan maintenance

- Make Adjustments as conditions change
- Which component enhancements would prove most beneficial