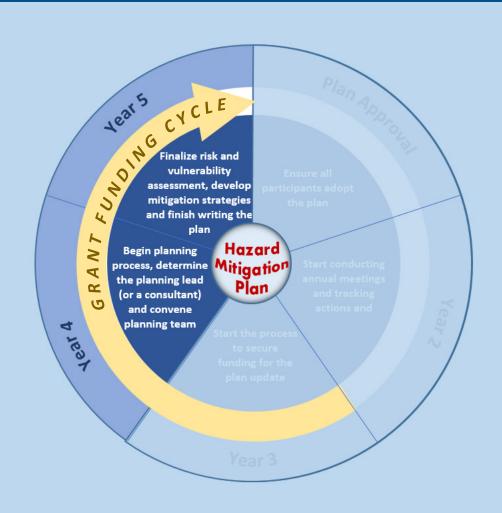

# The Planning Cycle Maintenance v Improvement: Based on Reality

Matthew McCullough, Region III Community Planner
April 25, 2016





### The Course to Risk Reduction





# Hazard Mitigation Plan (HMP)

**ENGAGE** 



### INTEGRATE

**ENHANCE** 



# HMP Cycle Components

#### Minimum Requirements

- Planning Process
- Risk Assessment
- Mitigation Strategies
- Plan Maintenance

Should this effort be driven by something other than Federal dollars?





# Plugging In

#### What's the reality?

- Local capacity limitations
- Limited participation
- Competing interests

# Being honest with yourself and the plan's possibilities

- What makes sense for your plan this year?
- How do you manage your time and resources?





# Opportunities for Increased Incorporation



- Floodplain Management
- Plan Integration
- Capabilities Growth
- Implementation Successes
- Technical & Professional Trainings

RISK REDUCTION themes and principles should be incorporated throughout your decision making process



THINGS YOU ARE ALREADY



# Building a Routine



# Incorporation of enhancements into the day to day

- How can we break these components down to become a part of the normal operating functions of a community?
- Don't do because it's required
  - Make risk reduction a part of the normal function of the community



## Plan Improvement

Where are the opportunities to improve

upon your plan?

 Update elements during plan maintenance

- Make Adjustments as conditions change
- Which component enhancements would p