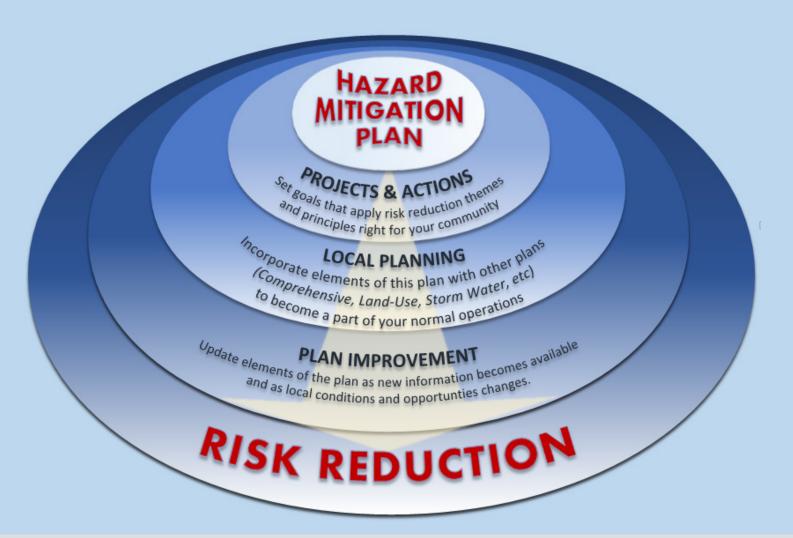

### The Course to Risk Reduction

#### Minimum Requirements

- Planning Process
- Risk Assessment
- Mitigation Strategies
- Plan Maintenance

Should this effort be driven by something other than Federal dollars?

# Opportunities for Increased Incorporation

- Floodplain Management
- Plan Integration
- Capabilities Growth
- Implementation Successes
- Technical & Professional Trainings

RISK REDUCTION themes and principles should be incorporated throughout your decision making process

## Plan Improvement

Where are the opportunities to improve

upon your plan?

 Update elements during plan maintenance

- Make Adjustments as conditions change
- Which component enhancements would prove most beneficial