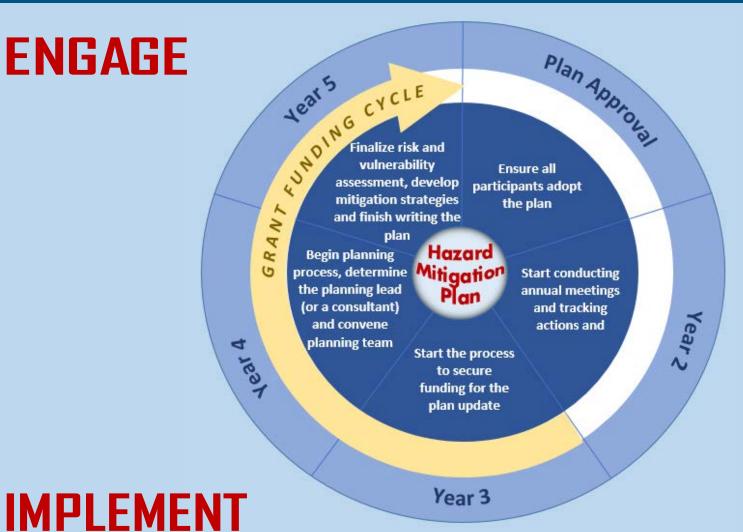

# Hazard Mitigation Plan (HMP)

**ENGAGE** 

# HMP Cycle Components

# Plugging In