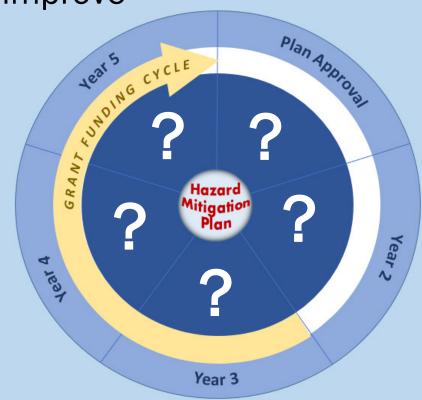

# HMP Cycle Components

#### Minimum Requirements

- Planning Process
- Risk Assessment
- Mitigation Strategies
- Plan Maintenance

Should this effort be driven by something other than Federal dollars?