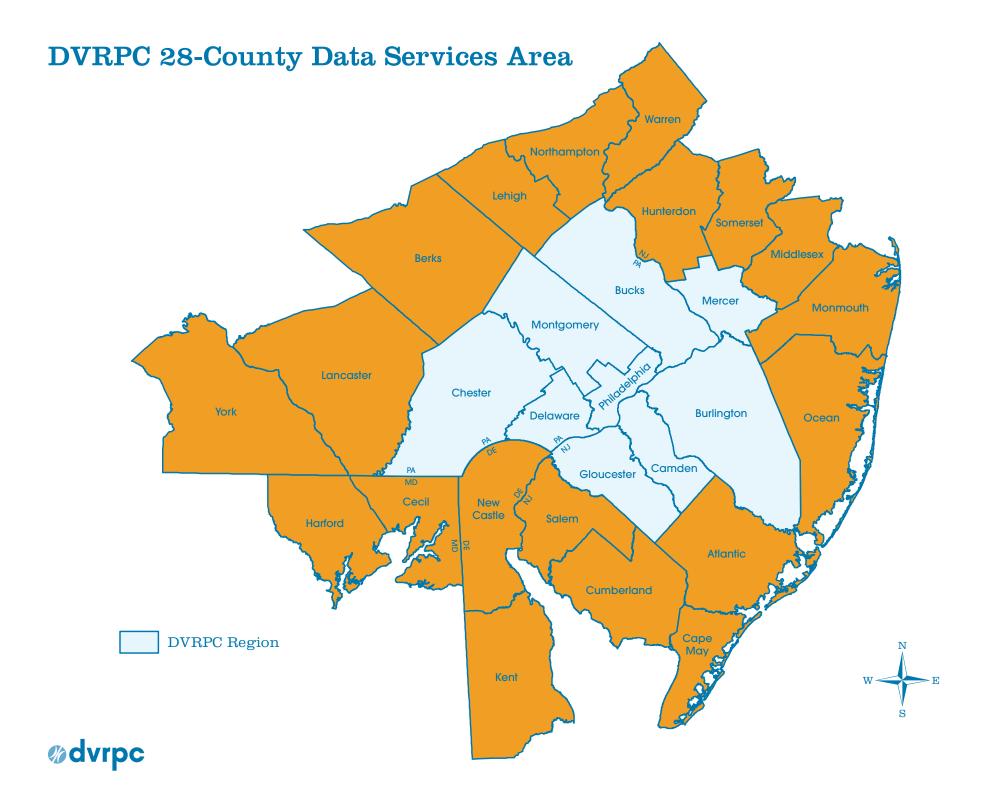

This regional data bulletin provides county-level information on residence-to-workplace flows in DVRPC's 28county data services area. The Commission's extended data services area (illustrated on the map on page 3) includes New Castle and Kent counties in Delaware; Cecil and Harford counties in Maryland; Atlantic, Burlington, Camden, Cape May, Cumberland, Gloucester, Hunterdon, Mercer, Middlesex, Monmouth, Ocean, Salem, Somerset, and Warren counties in New Jersey; and Berks, Bucks, Chester, Delaware, Lancaster, Lehigh, Montgomery, Northampton, Philadelphia, and York counties in Pennsylvania.