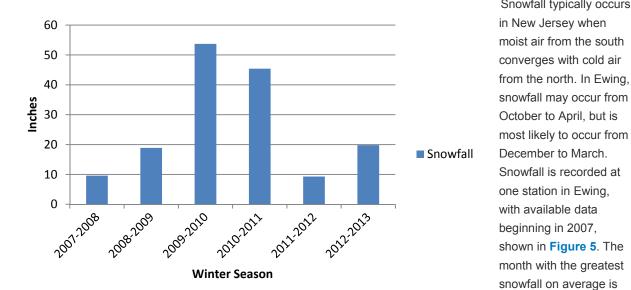

Source: NCDC, 2013.

Figure 5: Annual Snowfall, 2007/2008-2012/2013

December to March. Snowfall is recorded at one station in Ewing, with available data beginning in 2007, shown in Figure 5. The month with the greatest snowfall on average is February, averaging 9.9 inches. The month with

the greatest amount of

Snowfall typically occurs

Source: NCDC, 2013.

<sup>&</sup>lt;sup>1</sup> Precipitation data for October 2005, a month of record rainfall, was missing in the data record.

snowfall on record was February 2010, when 40.6 inches of snow fell.