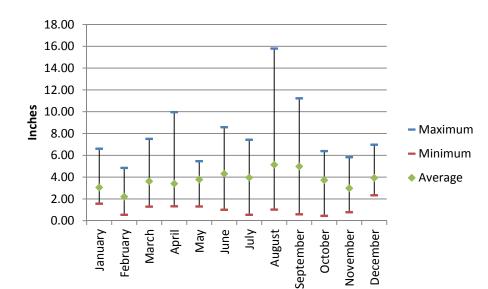

#### **Precipitation**

Precipitation is monitored at four climate stations in Ewing, although only the three stations with complete annual data were analyzed. The average amount of precipitation in Ewing is 3.73 inches per month. As shown in Figure 4, the

Figure 4: Monthly Precipitation, 1999-2012

rainiest month on average is August, with an average of 5.13 inches, and the driest month is February, with 2.21 inches on average. The rainiest month on record was August 2011 when 15.8 inches of precipitation were recorded. The driest month on record was October 2001 when just 0.45 inches of precipitation were recorded.