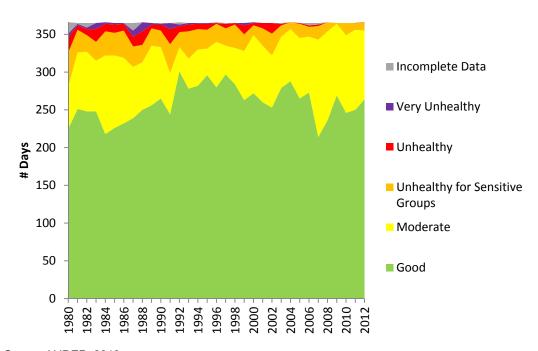

The daily score is based on the highest individual pollutant score reported. The index is also used to measure overall air quality by counting the number of days per year when the AQI of each metropolitan region exceeds 100. Annual AQI statistics are available for the Trenton-Ewing Core Based Statistical Area. **Figure 6** depicts the AQI between 1980 and 2012. The number of Unhealthy for Sensitive Groups and Unhealthy days has decreased significantly during this time period. However, the number of Good days has declined somewhat since peaking in 1992. In 2012, Trenton-Ewing reported 264 Good (green) and 91 Moderate (yellow) days, 11 days that were Unhealthy for Sensitive Groups (orange), and zero Unhealthy, Very Unhealthy, or Hazardous (red, purple, and maroon) days. The maximum AQI was 119 and the median was 41.

Figure 6: Air Quality Index for Trenton-Ewing, 1980-2012

Source: NJDEP, 2013.