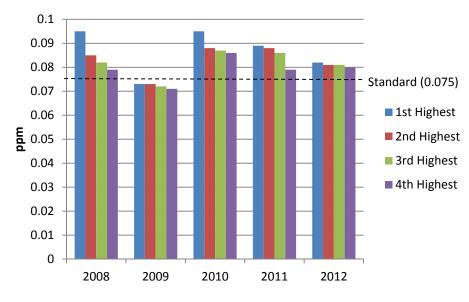

station, neither the daily nor the annual average exceeded the PM2.5 standard, as shown in **Figure 7**. The NAAQS for ozone is an eight-hour concentration of 0.075 ppm. **Figure 8** depicts the four highest eight-hour concentrations between 2008 and 2012 as measured at the Rider University station. The NAAQS standard for ozone was exceeded during this time on multiple days in every year except 2009. In 2010, the standard was exceeded on a record 15 days.

Source: NJDEP, 2013.

Source: NJDEP, 2013.