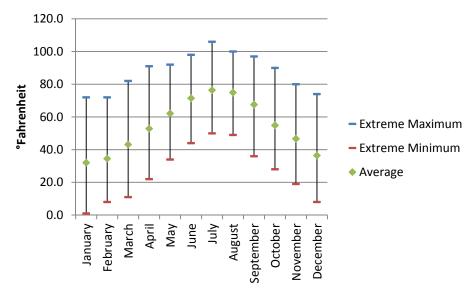

Source: NCDC, 2013.

Figure 3: Monthly Extreme Temperature, 1999-2012

Between 1999 and 2012, the extreme minimum temperature for Ewing was 1.0°F (January 2004) and the extreme maximum temperature was 106.0°F (July 2011). The extreme temperatures for each month are displayed in Figure 3, along with the averages for each month.