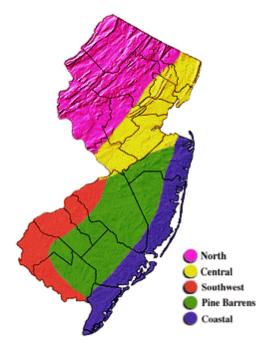

Although New Jersey is one of the smallest states in the country, it has five distinct climate regions, depicted in **Figure 1**. The state's climate varies across these five regions: North, Central, Southwest, Pine Barrens, and Coastal. Distinct variations between these climate regions are due to a combination of factors, including geology, distance from the Atlantic Ocean, and prevailing atmospheric flow patterns.

Ewing Township is completely located within the Central climate zone. The Central zone extends from the New York Harbor to the great bend of the Delaware River near Trenton. This highly urbanized region is dense with sources of air pollution produced by the high volume of automobile traffic and industry. The

Figure 1: The New Jersey Climate Zones

Source: Office of the New Jersey State Climatologist.

concentration of development and impervious surfaces affects the local temperatures by retaining more heat, a phenomenon known as the heat island effect.