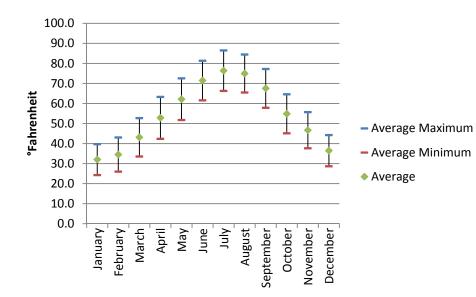

Figure 2: Monthly Average Temperature, 1999-2012

Based on this data record, the mean annual temperature for Ewing is 54.4°F. January is the coldest month with a mean temperature of 32.0°F, and July is the hottest month with a mean temperature of 76.4°F. The monthly average maximum, minimum, and overall average temperatures are displayed in Figure 2.

Source: NCDC, 2013.

Figure 3: Monthly Extreme Temperature, 1999-2012

Between 1999 and 2012, the extreme minimum temperature for Ewing was 1.0°F (January 2004) and the extreme maximum temperature was 106.0°F (July 2011). The extreme temperatures for each month are displayed in Figure 3, along with the averages for each month.