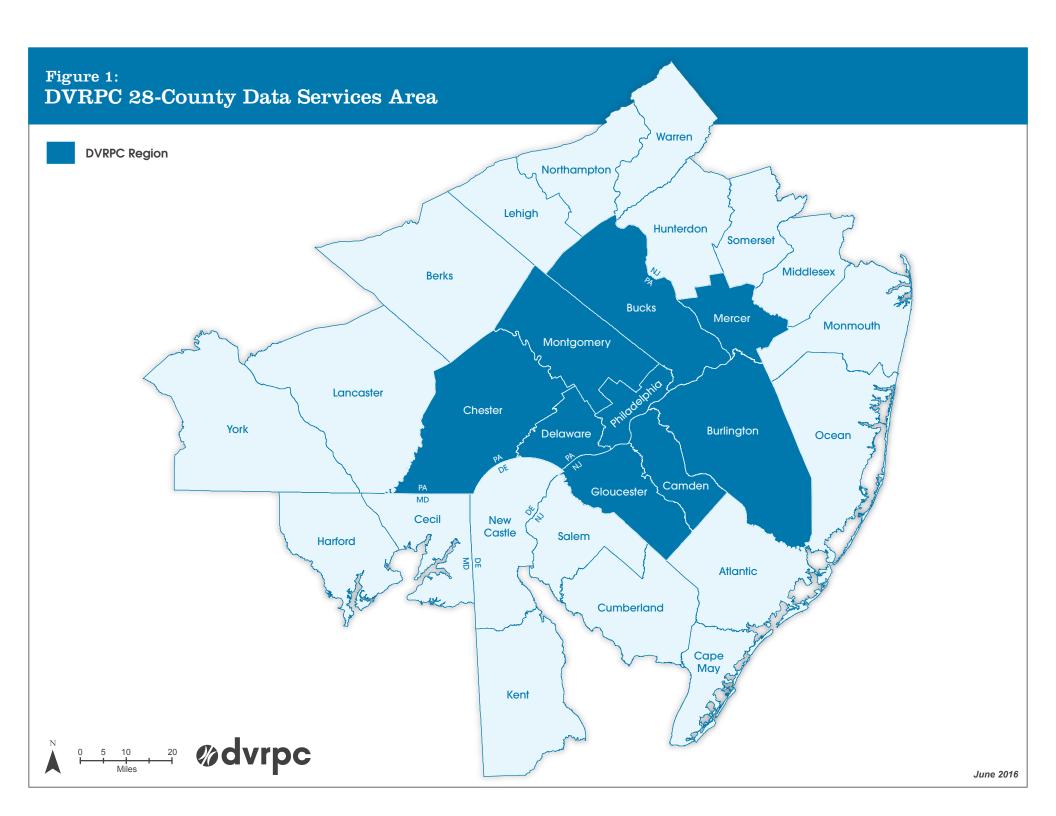

# **Background**

This regional data bulletin presents residential building permit data for 2010 through 2015 in the extended 28-county data services area. The Delaware Valley Regional Planning Commission's (DVRPC) extended data services area (illustrated in Figure 1) includes Kent and New Castle counties in Delaware; Cecil and Harford counties in Maryland; Atlantic, Burlington, Camden, Cape May, Cumberland, Gloucester, Hunterdon, Mercer, Middlesex, Monmouth, Ocean, Salem, Somerset, and Warren counties in New Jersey; and Berks, Bucks, Chester, Delaware, Lancaster, Lehigh, Montgomery, Northampton, Philadelphia, and York counties in Pennsylvania.